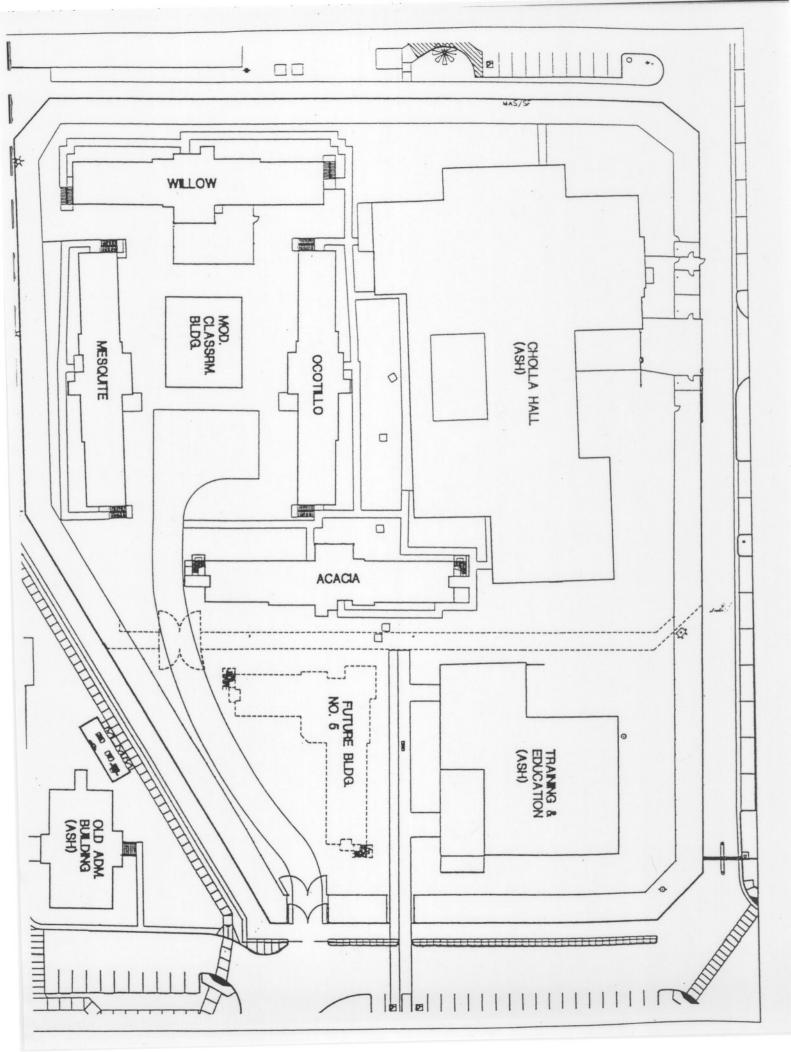

## Forensic Hospital Expenditure Plan

The forensic facilities are used to house mentally ill persons who have been committed to ASH through the criminal justice process. This population consists of pre-trial and post-trial persons. Pre-trial populations are committed to ASH for restoration to competency to stand trial. The post-trial population consists of persons who have been found "guilty except insane" and committed to ASH for treatment. The civil hospital provides treatment to mentally ill who are eligible for admission pursuant to statute.

ADOA is using the construction manager at risk (CMAR) construction method for the forensic hospital renovation. Statute provides that the construction manager at risk method use a separate RFP and contract for design services and a separate RFP and contract for construction services. Pursuant to the RFP, the forensic hospital will be a 200-bed facility. The forensic hospital has approximately 160 beds as currently configured. During the renovation process, the facility will continue to be occupied, which will require considerable project phasing. The final renovation will need to accommodate two components of the forensic population – pre-trial and post-trial. While both settings will be secure, space for the pre-trial residents will be more institutional than the setting for post-trial residents. Most of the units will consist of semi-private (2 bed) rooms, although isolation rooms will also be available. Each treatment unit will also consist of consultation, interview, multi-purpose, testing and evaluation rooms. Planned project completed as much as one year earlier.

### Perimeter Fencing for the SVP Population

The Training and Education building is located adjacent to the facilities for the SVP population. Until construction of the new hospital is complete, a medical unit in this building serves both the SVP population and the forensic and civil populations at ASH. When the new hospital is complete, the medical unit in the Training and Education building will be used exclusively by the SVP population. In order to increase security, ADOA is requesting release of \$301,100 to enclose the Training and Education building in the secure perimeter of the SVP complex. JLBC Staff recommends a favorable review of this request.