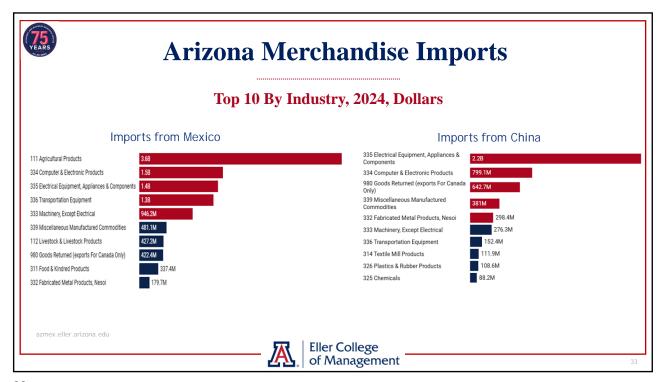

## **Appendix G: Largest AZ Import/Export Trading Partners**

<sup>1/</sup> The top 10 Arizona import countries constitute \$33.2 billion and the top 10 Arizona export countries constitute \$22.1 billion. Arizona also imports \$9.0 billion and exports \$10.1 billion with other countries not included in the above charts.

## **Tariffs Will Adversely Impact the Economy**

- ► Arizona will feel the impact of tariffs on Mexico more than most states
  - ▶ Arizona ranked 6<sup>th</sup> in the nation in the importance of trade with Mexico
  - ▶ Short-run burst of inflation followed by higher price levels that linger
- ► May incentivize capital investment in the U.S., resulting in increased manufacturing output (long run)
  - ▶ But probably not much job impact since firms invest in state-of-the-art automation
- ▶ Raises the value of the U.S. dollar
  - ▶ Offsets some of the price/inflation impact
  - ▶ But hurts exports of goods and services
- ► Retaliatory tariffs
  - ▶ Hurt U.S. exporters, including those in Arizona