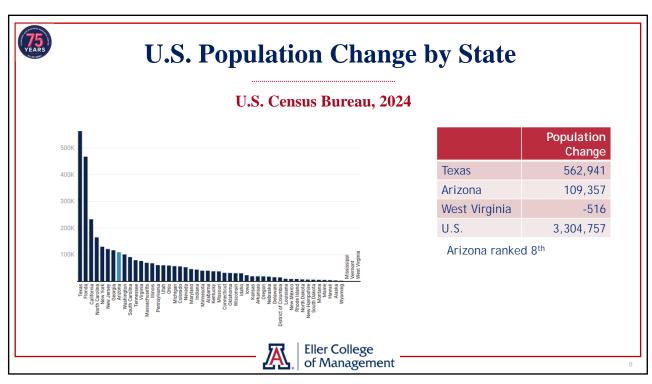

### **Key Topics**

- Arizona population continued to expand faster than the U.S.
  - ▶ Arizona OEO and Census estimates continue to differ but are closer
  - ▶ Net migration drove growth by either measure
  - ▶ Demographics drive slower gains in the future
- ► Arizona job growth decelerated significantly last year
  - ▶ With state growth matching the U.S. and job losses in Tucson
- ▶ Phoenix inflation remains lower than the U.S.
  - ▶ But consumer commodities prices have begun rising
- ► Arizona housing cost burden remains high
  - ▶ Single-family permit activity was solid last year
- ► Risks to economic growth are significantly elevated
  - ► Macroeconomic policy uncertainty, tariffs, mass deportations, cuts to federal spending and jobs