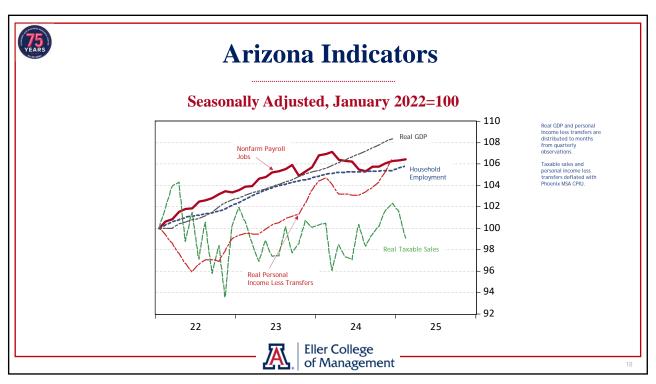

### **Key Topics**

- Arizona population continued to expand faster than the U.S.
  - ▶ Arizona OEO and Census estimates continue to differ but are closer
  - ▶ Net migration drove growth by either measure
  - ▶ Demographics drive slower gains in the future
- ► Arizona job growth decelerated significantly last year
  - ▶ With state growth matching the U.S. and job losses in Tucson
- ▶ Phoenix inflation remains lower than the U.S.
  - ▶ But consumer commodities prices have begun rising
- ► Arizona housing cost burden remains high
  - ▶ Single-family permit activity was solid last year
- ► Risks to economic growth are significantly elevated
  - ► Macroeconomic policy uncertainty, tariffs, mass deportations, cuts to federal spending and jobs

## **Main Takeaways**

- ► Arizona is adding residents at a solid pace
  - ▶ Most of the growth is coming from net migration
- ► State job gains were slow last year
  - ▶ With private education and health services contributing the most
  - ▶ Job losses in professional and business services, financial activities, information
- ▶ Phoenix is no longer experiencing rapid inflation
  - ▶ But consumer commodities prices are rising again
- ► Housing cost burdens are a problem
  - ▶ Housing permit activity decelerates with slower population gains (demographics)
- ▶ The outlook is positive for Arizona, Phoenix, and Tucson in the long run
  - ► Growth is poised to slow significantly (demographics)
  - ▶ Near-term recession risks have risen
    - ▶ Policy uncertainty, tariffs, mass deportations, federal job/spending cuts