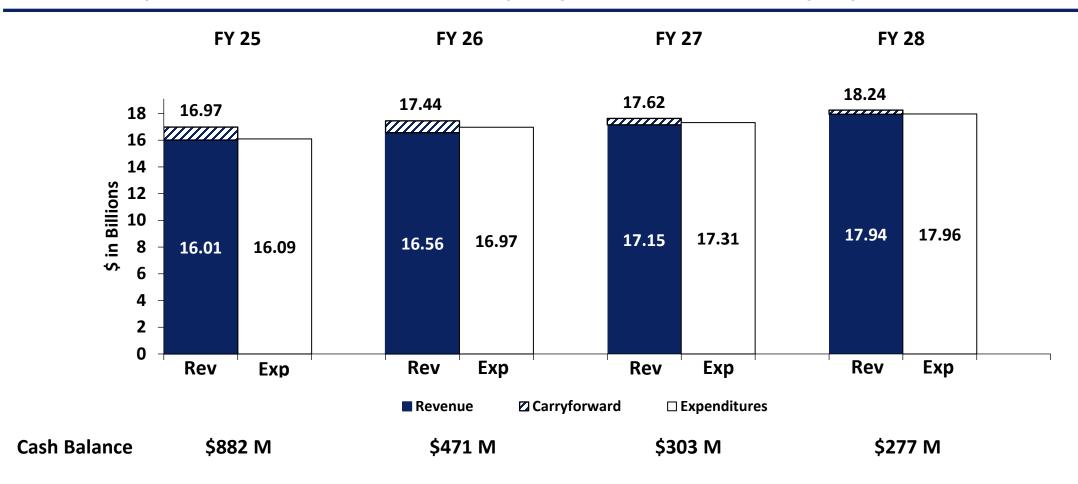

## 4-Sector Available Resources are \$615 M

- After Adjustments for School Facility Repairs and State Employee Health

<sup>\*</sup> The low point of the ending balances determines the level of available resources

## In Comparison, 2-Sector Available Resources Are \$277 M

- After Adjustments for School Facility Repairs and State Employee Health

<sup>\*</sup> The low point of the ending balances determines the level of available resources

# STATEMENT OF GENERAL FUND REVENUES AND EXPENDITURES WITH ONE-TIME FINANCING SOURCES

|                                     | FY 2025          | FY 2026          | FY 2027          | FY 2028          |
|-------------------------------------|------------------|------------------|------------------|------------------|
| REVENUES                            | April 4-Sector   | April 4-Sector   | April 4-Sector   | April 4-Sector   |
| Ongoing Revenues                    | \$17,305,757,000 | \$17,834,339,000 | \$18,565,383,400 | \$19,435,938,700 |
| Urban Revenue Sharing               | (1,268,255,600)  | (1,186,305,800)  | (1,285,933,300)  | (1,345,650,600)  |
| Net Ongoing Revenues                | \$16,037,501,400 | \$16,648,033,200 | \$17,279,450,100 | \$18,090,288,100 |
| One-Time Revenues                   |                  |                  |                  |                  |
| Balance Forward                     | 962,823,000      | 943,713,100      | 638,037,400      | 614,685,100      |
| Fund Transfers                      | 33,991,800       | 17,000,000       | 12,000,000       |                  |
| Subtotal One-Time Revenues          | \$996,814,800    | \$960,713,100    | \$650,037,400    | \$614,685,100    |
| Total Revenues                      | \$17,034,316,200 | \$17,608,746,300 | \$17,929,487,500 | \$18,704,973,200 |
| EXPENDITURES                        |                  |                  |                  |                  |
| Ongoing Operating Appropriations    | \$15,610,223,500 | \$16,582,579,400 | \$17,075,913,000 | \$17,682,019,000 |
| Administrative Adjustments          | 130,000,000      | 140,000,000      | 145,000,000      | 145,000,000      |
| Revertments                         | (170,000,000)    | (190,000,000)    | (200,000,000)    | (200,000,000)    |
| Subtotal Ongoing Expenditures       | \$15,570,223,500 | \$16,532,579,400 | \$17,020,913,000 | \$17,627,019,000 |
| One-Time Expenditures               |                  |                  |                  |                  |
| Capital Outlay                      |                  |                  |                  | 25,000,000       |
| Transportation Funding              |                  |                  | 30,000,000       | 136,240,000      |
| FY 25 One-Time Supplementals        | 240,429,200      |                  |                  |                  |
| FY 25 One-Time Ex-Appropriations    | (335,351,600)    |                  |                  |                  |
| FY 26 One-Time SFD Building Renewal |                  | 183,300,000      |                  |                  |
| FY 26 One-Time HITF                 |                  | 140,000,000      |                  |                  |
| Operating One-Time Spending         | 715,302,000      | 214,829,500      | 263,889,400      | 175,936,800      |
| Hospital Assessment Savings         | (100,000,000)    | (100,000,000)    | <u></u>          | l                |
| Subtotal One-Time Expenditures      | \$520,379,600    | \$438,129,500    | \$293,889,400    | \$337,176,800    |
| Total Expenditures                  | \$16,090,603,100 | \$16,970,708,900 | \$17,314,802,400 | \$17,964,195,800 |
| Ending Balance                      | \$943,713,100    | \$638,037,400    | \$614,685,100    | \$740,777,400    |

# STATEMENT OF GENERAL FUND REVENUES AND EXPENDITURES WITH ONE-TIME FINANCING SOURCES

|                                     | FY 2025          | FY 2026          | FY 2027          | FY 2028          |
|-------------------------------------|------------------|------------------|------------------|------------------|
|                                     | April 2-Sector   | April 2-Sector   | April 2-Sector   | April 2-Sector   |
| REVENUES                            |                  |                  |                  |                  |
| Ongoing Revenues                    | \$17,244,215,800 | \$17,729,111,600 | \$18,410,113,900 | \$19,264,853,700 |
| Urban Revenue Sharing               | (1,268,255,600)  | (1,186,305,800)  | (1,275,391,400)  | (1,327,335,000)  |
| Net Ongoing Revenues                | \$15,975,960,200 | \$16,542,805,800 | \$17,134,722,500 | \$17,937,518,700 |
| One-Time Revenues                   |                  |                  |                  |                  |
| Balance Forward                     | 962,823,000      | 882,171,900      | 471,268,800      | 303,188,900      |
| Fund Transfers                      | 33,991,800       | 17,000,000       | 12,000,000       |                  |
| Subtotal One-Time Revenues          | \$996,814,800    | \$899,171,900    | \$483,268,800    | \$303,188,900    |
| Total Revenues                      | \$16,972,775,000 | \$17,441,977,700 | \$17,617,991,300 | \$18,240,707,600 |
| EXPENDITURES                        |                  |                  |                  |                  |
| Ongoing Operating Appropriations    | \$15,610,223,500 | \$16,582,579,400 | \$17,075,913,000 | \$17,682,019,000 |
| Administrative Adjustments          | 130,000,000      | 140,000,000      | 145,000,000      | 145,000,000      |
| Revertments                         | (170,000,000)    | (190,000,000)    | (200,000,000)    | (200,000,000)    |
| Subtotal Ongoing Expenditures       | \$15,570,223,500 | \$16,532,579,400 | \$17,020,913,000 | \$17,627,019,000 |
| One-Time Expenditures               |                  |                  |                  |                  |
| Capital Outlay                      |                  |                  |                  | 25,000,000       |
| Transportation Funding              |                  |                  | 30,000,000       | 136,240,000      |
| FY 25 One-Time Supplementals        | 240,429,200      |                  |                  |                  |
| FY 25 One-Time Ex-Appropriations    | (335,351,600)    |                  |                  |                  |
| FY 26 One-Time SFD Building Renewal |                  | 183,300,000      |                  |                  |
| FY 26 One-Time HITF                 |                  | 140,000,000      |                  |                  |
| Operating One-Time Spending         | 715,302,000      | 214,829,500      | 263,889,400      | 175,936,800      |
| Hospital Assessment Savings         | (100,000,000)    | (100,000,000)    |                  | l                |
| Subtotal One-Time Expenditures      | \$520,379,600    | \$438,129,500    | \$293,889,400    | \$337,176,800    |
| Total Expenditures                  | \$16,090,603,100 | \$16,970,708,900 | \$17,314,802,400 | \$17,964,195,800 |
| Ending Balance                      | \$882,171,900    | \$471,268,800    | \$303,188,900    | \$276,511,800    |