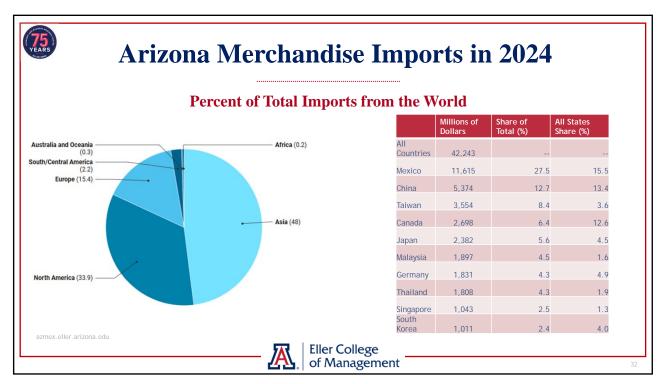

## **Appendix G: Largest AZ Import/Export Trading Partners**

<sup>1/</sup> The top 10 Arizona import countries constitute \$33.2 billion and the top 10 Arizona export countries constitute \$22.1 billion. Arizona also imports \$9.0 billion and exports \$10.1 billion with other countries not included in the above charts.

## **Tariffs Will Adversely Impact the Economy**

- ► Arizona will feel the impact of tariffs on Mexico more than most states
  - ▶ Arizona ranked 6<sup>th</sup> in the nation in the importance of trade with Mexico
  - ▶ Short-run burst of inflation followed by higher price levels that linger
- ► May incentivize capital investment in the U.S., resulting in increased manufacturing output (long run)
  - ▶ But probably not much job impact since firms invest in state-of-the-art automation
- ▶ Raises the value of the U.S. dollar
  - ▶ Offsets some of the price/inflation impact
  - ▶ But hurts exports of goods and services
- ► Retaliatory tariffs
  - ▶ Hurt U.S. exporters, including those in Arizona