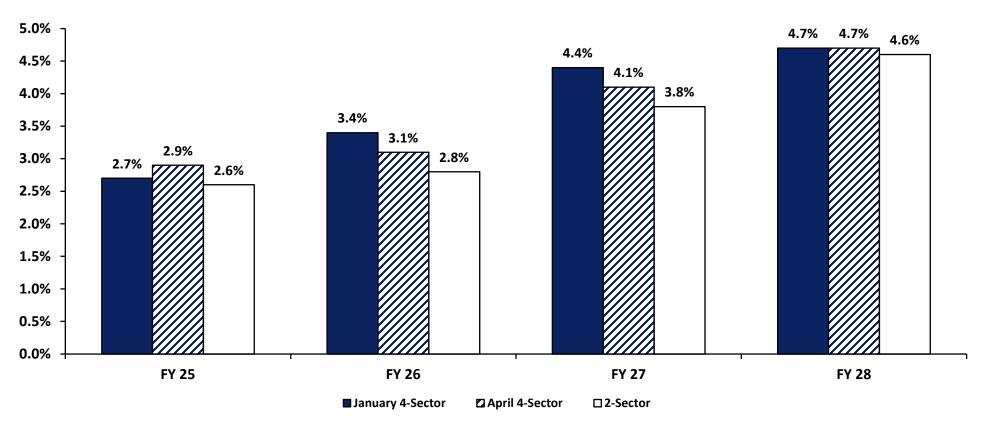

## **JLBC Staff & FAC Panelists Projected Growth Rates Are Similar**

 The two forecasts grow main tax revenues (TPT/IIT/CIT) by 5% in FY 25 but both have been adjusted downward to reflect losses in small revenue categories.

# **Appendix A: April 2- & 4-Sector Revenue Forecasts**

|                                       | <u>2025</u> | <u>2026</u> | <u>2027</u> | <u>2028</u> |
|---------------------------------------|-------------|-------------|-------------|-------------|
| Sales Tax                             |             |             |             |             |
| JLBC Forecast                         | 2.8%        | 3.7%        | 4.1%        | 4.2%        |
| UA – Low                              | 2.9%        | 2.8%        | 3.7%        | 3.9%        |
| UA – Base                             | 3.3%        | 3.9%        | 4.1%        | 4.3%        |
| FAC                                   | 3.3%        | 3.0%        | 3.8%        | 4.1%        |
| Average:                              | 3.1%        | 3.3%        | 3.9%        | 4.1%        |
| ndividual Income Tax                  |             |             |             |             |
| JLBC Forecast                         | 8.3%        | 4.1%        | 4.1%        | 4.6%        |
| UA – Low                              | 8.5%        | 5.6%        | 6.0%        | 5.9%        |
| UA – Base                             | 10.1%       | 6.5%        | 6.3%        | 6.0%        |
| FAC                                   | 7.5%        | 4.2%        | 4.5%        | 5.6%        |
| Average:                              | 8.6%        | 5.1%        | 5.2%        | 5.5%        |
| Corporate Income Tax                  |             |             |             |             |
| JLBC Forecast                         | 6.0%        | 2.6%        | 4.2%        | 3.9%        |
| UA – Low                              | 9.1%        | 2.3%        | 2.9%        | 3.5%        |
| UA – Base                             | 9.4%        | 3.4%        | 3.4%        | 3.7%        |
| FAC                                   | 6.9%        | 5.1%        | 3.3%        | 6.1%        |
| Average:                              | 7.8%        | 3.4%        | 3.4%        | 4.3%        |
| JLBC Weighted Average                 | 5.0%        | 3.7%        | 4.1%        | 4.3%        |
| UA Low Weighted Average               | 5.5%        | 3.7%        | 4.4%        | 4.6%        |
| UA Base Weighted Average              | 6.3%        | 4.7%        | 4.8%        | 4.8%        |
| FAC Consensus Weighted Average        | 5.1%        | 3.7%        | 3.9%        | 4.9%        |
| "Big-3" Weighted Average: 4-Sector    | 5.5%        | 4.0%        | 4.3%        | 4.6%        |
| "Big-3" Weighted Average: 2-Sector    | 5.1%        | 3.7%        | 4.0%        | 4.6%        |
| Consensus Weighted Average: 4-Sector* | 2.9%        | 3.1%        | 4.1%        | 4.7%        |
| Consensus Weighted Average: 2-Sector* | 2.6%        | 2.8%        | 3.8%        | 4.6%        |