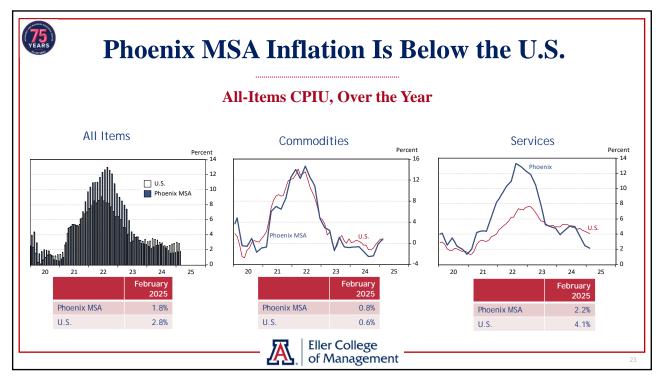

### **Key Topics**

- Arizona population continued to expand faster than the U.S.
  - ▶ Arizona OEO and Census estimates continue to differ but are closer
  - ▶ Net migration drove growth by either measure
  - ▶ Demographics drive slower gains in the future
- ► Arizona job growth decelerated significantly last year
  - ▶ With state growth matching the U.S. and job losses in Tucson
- ▶ Phoenix inflation remains lower than the U.S.
  - ▶ But consumer commodities prices have begun rising
- ► Arizona housing cost burden remains high
  - ▶ Single-family permit activity was solid last year
- ► Risks to economic growth are significantly elevated
  - ► Macroeconomic policy uncertainty, tariffs, mass deportations, cuts to federal spending and jobs

## **Main Takeaways**

- ► Arizona is adding residents at a solid pace
  - ▶ Most of the growth is coming from net migration
- ► State job gains were slow last year
  - ▶ With private education and health services contributing the most
  - ▶ Job losses in professional and business services, financial activities, information
- ▶ Phoenix is no longer experiencing rapid inflation
  - ▶ But consumer commodities prices are rising again
- ► Housing cost burdens are a problem
  - ▶ Housing permit activity decelerates with slower population gains (demographics)
- ▶ The outlook is positive for Arizona, Phoenix, and Tucson in the long run
  - ► Growth is poised to slow significantly (demographics)
  - ▶ Near-term recession risks have risen
    - ▶ Policy uncertainty, tariffs, mass deportations, federal job/spending cuts