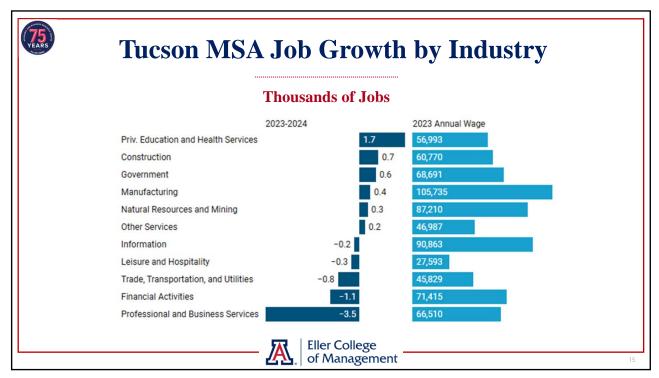

### **Key Topics**

- Arizona population continued to expand faster than the U.S.
  - ▶ Arizona OEO and Census estimates continue to differ but are closer
  - ▶ Net migration drove growth by either measure
  - ▶ Demographics drive slower gains in the future
- ► Arizona job growth decelerated significantly last year
  - ▶ With state growth matching the U.S. and job losses in Tucson
- ▶ Phoenix inflation remains lower than the U.S.
  - ▶ But consumer commodities prices have begun rising
- ► Arizona housing cost burden remains high
  - ▶ Single-family permit activity was solid last year
- ► Risks to economic growth are significantly elevated
  - ► Macroeconomic policy uncertainty, tariffs, mass deportations, cuts to federal spending and jobs

## **Main Takeaways**

- ► Arizona is adding residents at a solid pace
  - ▶ Most of the growth is coming from net migration
- ► State job gains were slow last year
  - ▶ With private education and health services contributing the most
  - ▶ Job losses in professional and business services, financial activities, information
- ▶ Phoenix is no longer experiencing rapid inflation
  - ▶ But consumer commodities prices are rising again
- ► Housing cost burdens are a problem
  - ▶ Housing permit activity decelerates with slower population gains (demographics)
- ▶ The outlook is positive for Arizona, Phoenix, and Tucson in the long run
  - ► Growth is poised to slow significantly (demographics)
  - ▶ Near-term recession risks have risen
    - ▶ Policy uncertainty, tariffs, mass deportations, federal job/spending cuts