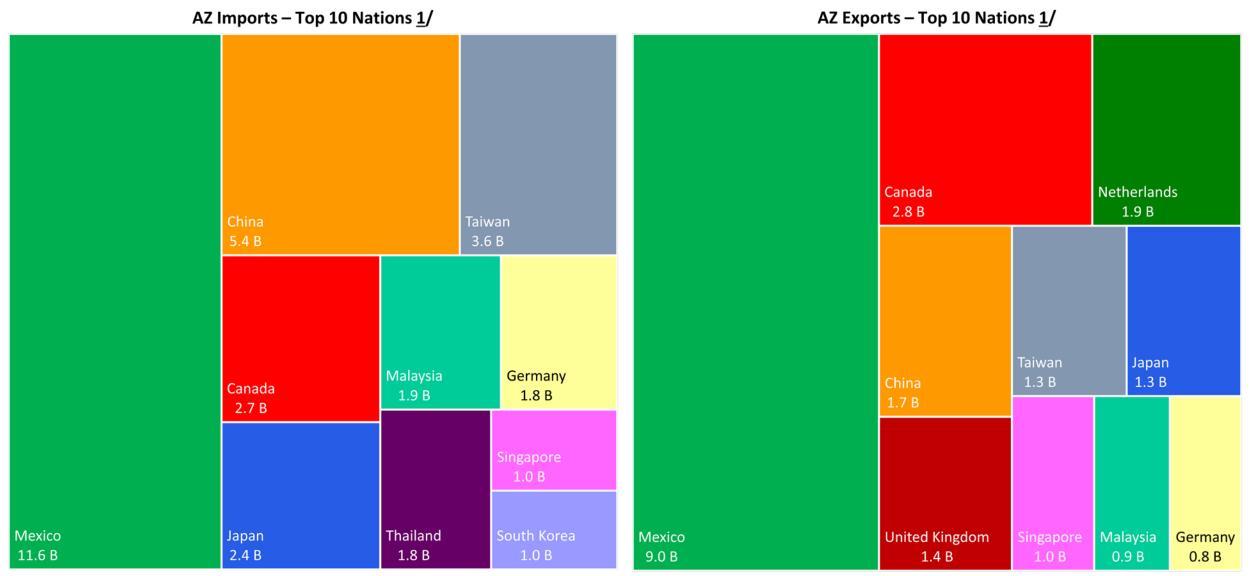

## **Appendix G: Largest AZ Import/Export Trading Partners**

<sup>1/</sup> The top 10 Arizona import countries constitute \$33.2 billion and the top 10 Arizona export countries constitute \$22.1 billion. Arizona also imports \$9.0 billion and exports \$10.1 billion with other countries not included in the above charts.