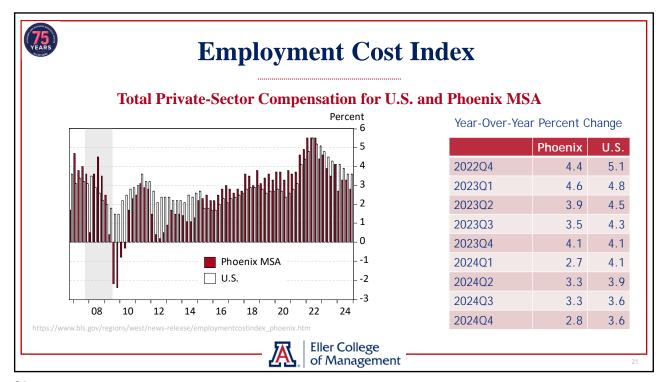

### **Key Topics**

- Arizona population continued to expand faster than the U.S.
  - ▶ Arizona OEO and Census estimates continue to differ but are closer
  - ▶ Net migration drove growth by either measure
  - ▶ Demographics drive slower gains in the future
- ► Arizona job growth decelerated significantly last year
  - ▶ With state growth matching the U.S. and job losses in Tucson
- ▶ Phoenix inflation remains lower than the U.S.
  - ▶ But consumer commodities prices have begun rising
- ► Arizona housing cost burden remains high
  - ▶ Single-family permit activity was solid last year
- ► Risks to economic growth are significantly elevated
  - ► Macroeconomic policy uncertainty, tariffs, mass deportations, cuts to federal spending and jobs

## **Main Takeaways**

- ► Arizona is adding residents at a solid pace
  - ▶ Most of the growth is coming from net migration
- ► State job gains were slow last year
  - ▶ With private education and health services contributing the most
  - ▶ Job losses in professional and business services, financial activities, information
- ▶ Phoenix is no longer experiencing rapid inflation
  - ▶ But consumer commodities prices are rising again
- ► Housing cost burdens are a problem
  - ▶ Housing permit activity decelerates with slower population gains (demographics)
- ▶ The outlook is positive for Arizona, Phoenix, and Tucson in the long run
  - ► Growth is poised to slow significantly (demographics)
  - ▶ Near-term recession risks have risen
    - ▶ Policy uncertainty, tariffs, mass deportations, federal job/spending cuts