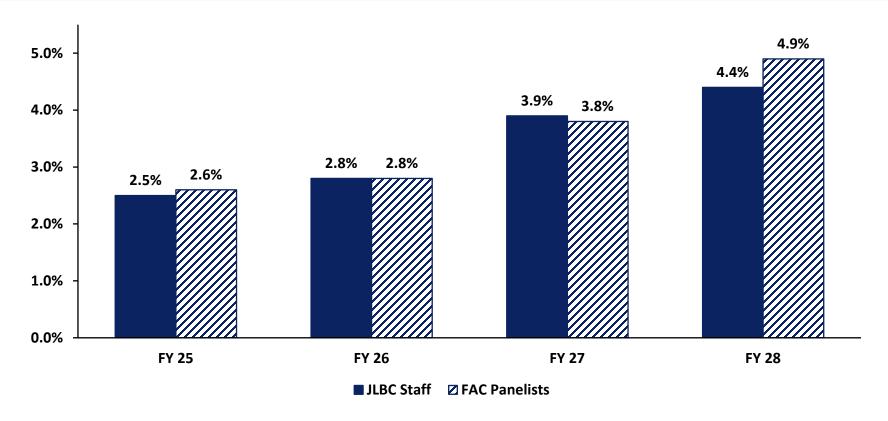

# **Projected Ending Balances**

**4-Sector Revenue Growth** 

2-Sector Revenue Growth Stress Test Estimates

More Information in Appendix D and E

## 4-Sector Available Resources are \$615 M

- After Adjustments for School Facility Repairs and State Employee Health

<sup>\*</sup> The low point of the ending balances determines the level of available resources

## In Comparison, 2-Sector Available Resources Are \$277 M

- After Adjustments for School Facility Repairs and State Employee Health

<sup>\*</sup> The low point of the ending balances determines the level of available resources

# STATEMENT OF GENERAL FUND REVENUES AND EXPENDITURES WITH ONE-TIME FINANCING SOURCES

|                                     | FY 2025          | FY 2026          | FY 2027          | FY 2028          |
|-------------------------------------|------------------|------------------|------------------|------------------|
| REVENUES                            | April 4-Sector   | April 4-Sector   | April 4-Sector   | April 4-Sector   |
| Ongoing Revenues                    | \$17,305,757,000 | \$17,834,339,000 | \$18,565,383,400 | \$19,435,938,700 |
| Urban Revenue Sharing               | (1,268,255,600)  | (1,186,305,800)  | (1,285,933,300)  | (1,345,650,600)  |
| Net Ongoing Revenues                | \$16,037,501,400 | \$16,648,033,200 | \$17,279,450,100 | \$18,090,288,100 |
| One-Time Revenues                   |                  |                  |                  |                  |
| Balance Forward                     | 962,823,000      | 943,713,100      | 638,037,400      | 614,685,100      |
| Fund Transfers                      | 33,991,800       | 17,000,000       | 12,000,000       |                  |
| Subtotal One-Time Revenues          | \$996,814,800    | \$960,713,100    | \$650,037,400    | \$614,685,100    |
| Total Revenues                      | \$17,034,316,200 | \$17,608,746,300 | \$17,929,487,500 | \$18,704,973,200 |
| EXPENDITURES                        |                  |                  |                  |                  |
| Ongoing Operating Appropriations    | \$15,610,223,500 | \$16,582,579,400 | \$17,075,913,000 | \$17,682,019,000 |
| Administrative Adjustments          | 130,000,000      | 140,000,000      | 145,000,000      | 145,000,000      |
| Revertments                         | (170,000,000)    | (190,000,000)    | (200,000,000)    | (200,000,000)    |
| Subtotal Ongoing Expenditures       | \$15,570,223,500 | \$16,532,579,400 | \$17,020,913,000 | \$17,627,019,000 |
| One-Time Expenditures               |                  |                  |                  |                  |
| Capital Outlay                      |                  |                  |                  | 25,000,000       |
| Transportation Funding              |                  |                  | 30,000,000       | 136,240,000      |
| FY 25 One-Time Supplementals        | 240,429,200      |                  |                  |                  |
| FY 25 One-Time Ex-Appropriations    | (335,351,600)    |                  |                  |                  |
| FY 26 One-Time SFD Building Renewal |                  | 183,300,000      |                  |                  |
| FY 26 One-Time HITF                 |                  | 140,000,000      |                  |                  |
| Operating One-Time Spending         | 715,302,000      | 214,829,500      | 263,889,400      | 175,936,800      |
| Hospital Assessment Savings         | (100,000,000)    | (100,000,000)    | <u></u>          | l                |
| Subtotal One-Time Expenditures      | \$520,379,600    | \$438,129,500    | \$293,889,400    | \$337,176,800    |
| Total Expenditures                  | \$16,090,603,100 | \$16,970,708,900 | \$17,314,802,400 | \$17,964,195,800 |
| Ending Balance                      | \$943,713,100    | \$638,037,400    | \$614,685,100    | \$740,777,400    |

# STATEMENT OF GENERAL FUND REVENUES AND EXPENDITURES WITH ONE-TIME FINANCING SOURCES

|                                     | FY 2025          | FY 2026          | FY 2027          | FY 2028          |
|-------------------------------------|------------------|------------------|------------------|------------------|
|                                     | April 2-Sector   | April 2-Sector   | April 2-Sector   | April 2-Sector   |
| REVENUES                            |                  |                  |                  |                  |
| Ongoing Revenues                    | \$17,244,215,800 | \$17,729,111,600 | \$18,410,113,900 | \$19,264,853,700 |
| Urban Revenue Sharing               | (1,268,255,600)  | (1,186,305,800)  | (1,275,391,400)  | (1,327,335,000)  |
| Net Ongoing Revenues                | \$15,975,960,200 | \$16,542,805,800 | \$17,134,722,500 | \$17,937,518,700 |
| One-Time Revenues                   |                  |                  |                  |                  |
| Balance Forward                     | 962,823,000      | 882,171,900      | 471,268,800      | 303,188,900      |
| Fund Transfers                      | 33,991,800       | 17,000,000       | 12,000,000       |                  |
| Subtotal One-Time Revenues          | \$996,814,800    | \$899,171,900    | \$483,268,800    | \$303,188,900    |
| Total Revenues                      | \$16,972,775,000 | \$17,441,977,700 | \$17,617,991,300 | \$18,240,707,600 |
| EXPENDITURES                        |                  |                  |                  |                  |
| Ongoing Operating Appropriations    | \$15,610,223,500 | \$16,582,579,400 | \$17,075,913,000 | \$17,682,019,000 |
| Administrative Adjustments          | 130,000,000      | 140,000,000      | 145,000,000      | 145,000,000      |
| Revertments                         | (170,000,000)    | (190,000,000)    | (200,000,000)    | (200,000,000)    |
| Subtotal Ongoing Expenditures       | \$15,570,223,500 | \$16,532,579,400 | \$17,020,913,000 | \$17,627,019,000 |
| One-Time Expenditures               |                  |                  |                  |                  |
| Capital Outlay                      |                  |                  |                  | 25,000,000       |
| Transportation Funding              |                  |                  | 30,000,000       | 136,240,000      |
| FY 25 One-Time Supplementals        | 240,429,200      |                  |                  |                  |
| FY 25 One-Time Ex-Appropriations    | (335,351,600)    |                  |                  |                  |
| FY 26 One-Time SFD Building Renewal |                  | 183,300,000      |                  |                  |
| FY 26 One-Time HITF                 |                  | 140,000,000      |                  |                  |
| Operating One-Time Spending         | 715,302,000      | 214,829,500      | 263,889,400      | 175,936,800      |
| Hospital Assessment Savings         | (100,000,000)    | (100,000,000)    |                  | l                |
| Subtotal One-Time Expenditures      | \$520,379,600    | \$438,129,500    | \$293,889,400    | \$337,176,800    |
| Total Expenditures                  | \$16,090,603,100 | \$16,970,708,900 | \$17,314,802,400 | \$17,964,195,800 |
| Ending Balance                      | \$882,171,900    | \$471,268,800    | \$303,188,900    | \$276,511,800    |