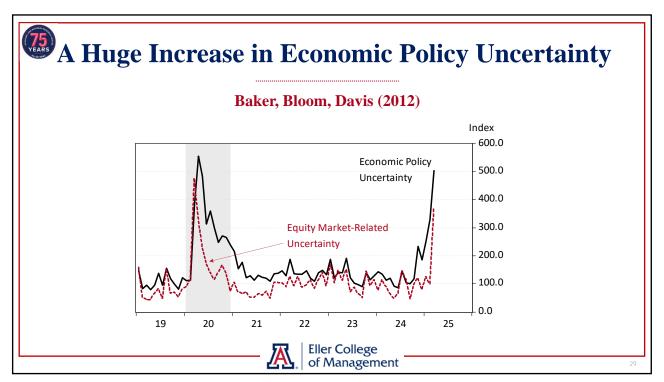

## **Issues Creating Uncertainty for Arizona Budget**

- Three federal issues create uncertainty for the budget forecast
  - Tariff Policy
  - Federal Budget Reductions
  - Federal Tax Reductions
- The unknown outcomes for these issues suggests that the April forecast be more cautious than the January Baseline
- Three scenarios to consider:
  - 4-Sector April Forecast
  - 2-Sector April Forecast (FAC panelists and JLBC Staff)
  - Stress Test of a Recession Forecast

## **Tariffs Will Adversely Impact the Economy**

- ► Arizona will feel the impact of tariffs on Mexico more than most states
  - ▶ Arizona ranked 6<sup>th</sup> in the nation in the importance of trade with Mexico
  - ▶ Short-run burst of inflation followed by higher price levels that linger
- ► May incentivize capital investment in the U.S., resulting in increased manufacturing output (long run)
  - ▶ But probably not much job impact since firms invest in state-of-the-art automation
- ▶ Raises the value of the U.S. dollar
  - ▶ Offsets some of the price/inflation impact
  - ▶ But hurts exports of goods and services
- ► Retaliatory tariffs
  - ▶ Hurt U.S. exporters, including those in Arizona