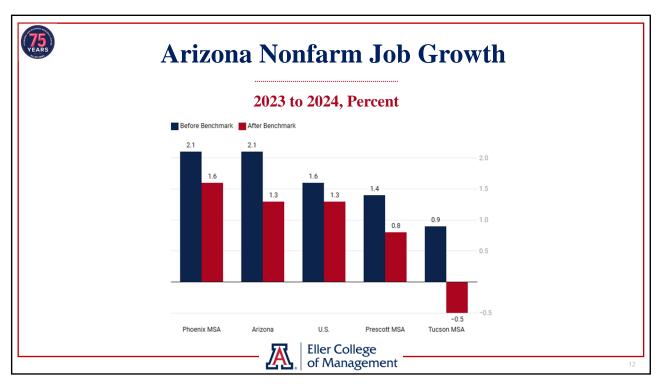

### **Key Topics**

- Arizona population continued to expand faster than the U.S.
  - ▶ Arizona OEO and Census estimates continue to differ but are closer
  - ▶ Net migration drove growth by either measure
  - ▶ Demographics drive slower gains in the future
- ► Arizona job growth decelerated significantly last year
  - ▶ With state growth matching the U.S. and job losses in Tucson
- ▶ Phoenix inflation remains lower than the U.S.
  - ▶ But consumer commodities prices have begun rising
- ► Arizona housing cost burden remains high
  - ▶ Single-family permit activity was solid last year
- ► Risks to economic growth are significantly elevated
  - ► Macroeconomic policy uncertainty, tariffs, mass deportations, cuts to federal spending and jobs

## **Main Takeaways**

- ► Arizona is adding residents at a solid pace
  - ▶ Most of the growth is coming from net migration
- ► State job gains were slow last year
  - ▶ With private education and health services contributing the most
  - ▶ Job losses in professional and business services, financial activities, information
- ▶ Phoenix is no longer experiencing rapid inflation
  - ▶ But consumer commodities prices are rising again
- ► Housing cost burdens are a problem
  - ▶ Housing permit activity decelerates with slower population gains (demographics)
- ▶ The outlook is positive for Arizona, Phoenix, and Tucson in the long run
  - ► Growth is poised to slow significantly (demographics)
  - ▶ Near-term recession risks have risen
    - ▶ Policy uncertainty, tariffs, mass deportations, federal job/spending cuts