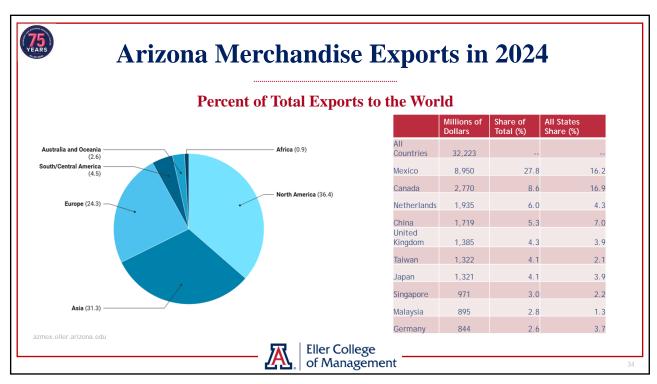

## **Appendix G: Largest AZ Import/Export Trading Partners**

<sup>1/</sup> The top 10 Arizona import countries constitute \$33.2 billion and the top 10 Arizona export countries constitute \$22.1 billion. Arizona also imports \$9.0 billion and exports \$10.1 billion with other countries not included in the above charts.