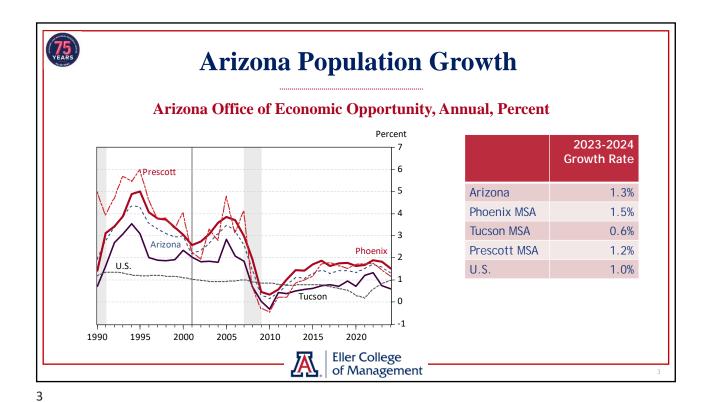

### **Key Topics**

- Arizona population continued to expand faster than the U.S.
  - ▶ Arizona OEO and Census estimates continue to differ but are closer
  - ▶ Net migration drove growth by either measure
  - ▶ Demographics drive slower gains in the future
- ► Arizona job growth decelerated significantly last year
  - ▶ With state growth matching the U.S. and job losses in Tucson
- ▶ Phoenix inflation remains lower than the U.S.
  - ▶ But consumer commodities prices have begun rising
- ► Arizona housing cost burden remains high
  - ▶ Single-family permit activity was solid last year
- ► Risks to economic growth are significantly elevated
  - ► Macroeconomic policy uncertainty, tariffs, mass deportations, cuts to federal spending and jobs

Eller College of Management

**Arizona Population Estimates Population in Thousands** 7,700 2024 Growth 7,600 Level Rate (Thous) 7,500 Arizona OEO 7,621 1.3% Census 2024 7,582 1.5% 7,400 Vintage Difference 39.3 -0.2%pts 7,300 7,200 7,100 20 21 22 23 24 Eller College of Management