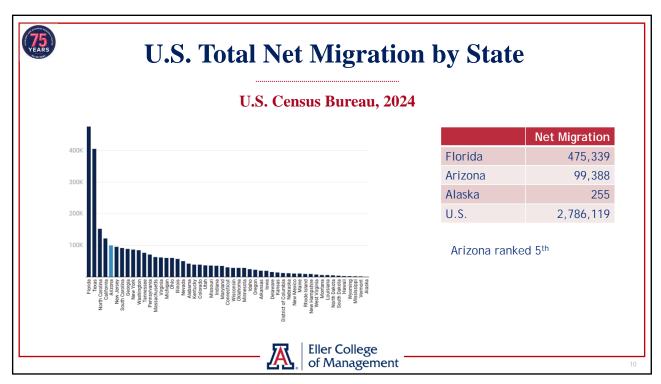

### **Key Topics**

- Arizona population continued to expand faster than the U.S.
  - ▶ Arizona OEO and Census estimates continue to differ but are closer
  - ▶ Net migration drove growth by either measure
  - ▶ Demographics drive slower gains in the future
- ► Arizona job growth decelerated significantly last year
  - ▶ With state growth matching the U.S. and job losses in Tucson
- ▶ Phoenix inflation remains lower than the U.S.
  - ▶ But consumer commodities prices have begun rising
- ► Arizona housing cost burden remains high
  - ▶ Single-family permit activity was solid last year
- ► Risks to economic growth are significantly elevated
  - ► Macroeconomic policy uncertainty, tariffs, mass deportations, cuts to federal spending and jobs

## **Main Takeaways**

- ► Arizona is adding residents at a solid pace
  - ▶ Most of the growth is coming from net migration
- ► State job gains were slow last year
  - ▶ With private education and health services contributing the most
  - ▶ Job losses in professional and business services, financial activities, information
- ▶ Phoenix is no longer experiencing rapid inflation
  - ▶ But consumer commodities prices are rising again
- ► Housing cost burdens are a problem
  - ▶ Housing permit activity decelerates with slower population gains (demographics)
- ▶ The outlook is positive for Arizona, Phoenix, and Tucson in the long run
  - ► Growth is poised to slow significantly (demographics)
  - ▶ Near-term recession risks have risen
    - ▶ Policy uncertainty, tariffs, mass deportations, federal job/spending cuts