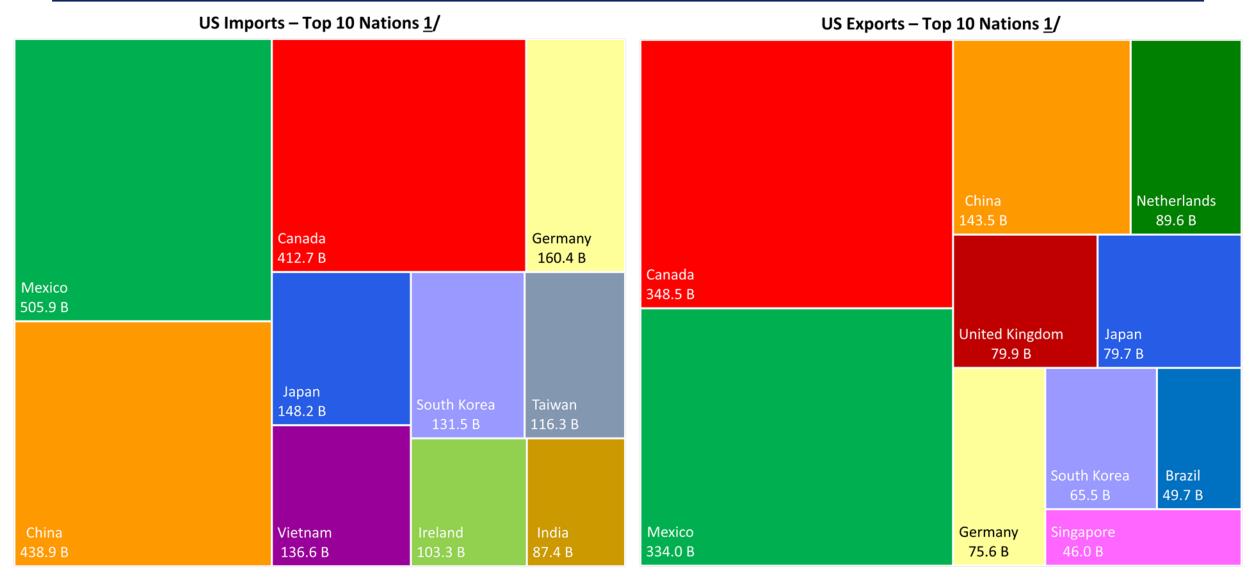

# **Appendix F: Largest US Import/Export Trading Partners**

<sup>1/</sup> The top 10 U.S. import countries constitute \$2.2 trillion and top 10 U.S. export countries constitute \$1.3 trillion. The U.S. also imports \$1.0 trillion and exports \$752.2 billion with other countries not included in the above charts.