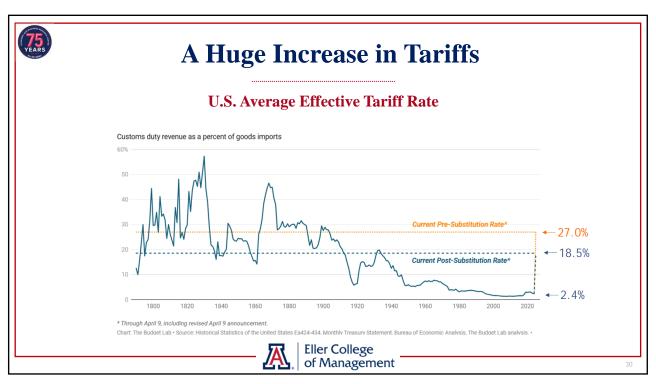

## **Issues Creating Uncertainty for Arizona Budget**

- Three federal issues create uncertainty for the budget forecast
  - Tariff Policy
  - Federal Budget Reductions
  - Federal Tax Reductions
- The unknown outcomes for these issues suggests that the April forecast be more cautious than the January Baseline
- Three scenarios to consider:
  - 4-Sector April Forecast
  - 2-Sector April Forecast (FAC panelists and JLBC Staff)
  - Stress Test of a Recession Forecast

## **Tariffs Will Adversely Impact the Economy**

- ► Arizona will feel the impact of tariffs on Mexico more than most states
  - ▶ Arizona ranked 6<sup>th</sup> in the nation in the importance of trade with Mexico
  - ▶ Short-run burst of inflation followed by higher price levels that linger
- ► May incentivize capital investment in the U.S., resulting in increased manufacturing output (long run)
  - ▶ But probably not much job impact since firms invest in state-of-the-art automation
- ▶ Raises the value of the U.S. dollar
  - ▶ Offsets some of the price/inflation impact
  - ▶ But hurts exports of goods and services
- ► Retaliatory tariffs
  - ▶ Hurt U.S. exporters, including those in Arizona