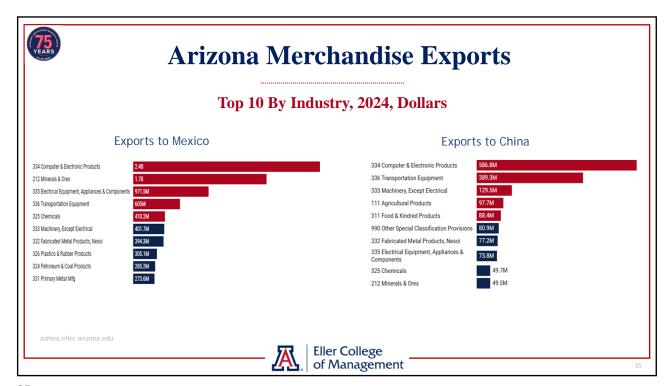

## **Appendix G: Largest AZ Import/Export Trading Partners**

<sup>1/</sup> The top 10 Arizona import countries constitute \$33.2 billion and the top 10 Arizona export countries constitute \$22.1 billion. Arizona also imports \$9.0 billion and exports \$10.1 billion with other countries not included in the above charts.