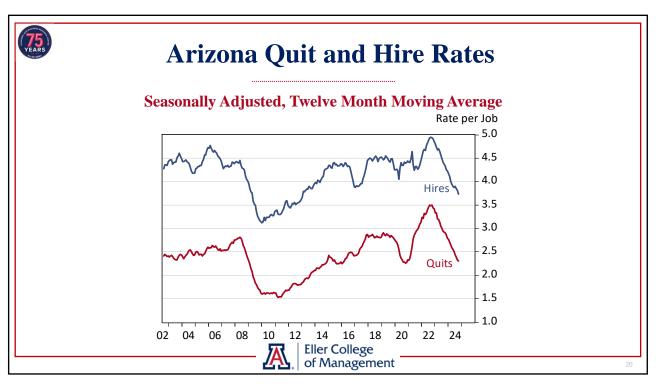

### **Key Topics**

- Arizona population continued to expand faster than the U.S.
  - ▶ Arizona OEO and Census estimates continue to differ but are closer
  - ▶ Net migration drove growth by either measure
  - ▶ Demographics drive slower gains in the future
- ► Arizona job growth decelerated significantly last year
  - ▶ With state growth matching the U.S. and job losses in Tucson
- ▶ Phoenix inflation remains lower than the U.S.
  - ▶ But consumer commodities prices have begun rising
- ► Arizona housing cost burden remains high
  - ▶ Single-family permit activity was solid last year
- ► Risks to economic growth are significantly elevated
  - ► Macroeconomic policy uncertainty, tariffs, mass deportations, cuts to federal spending and jobs

## **Main Takeaways**

- ► Arizona is adding residents at a solid pace
  - ▶ Most of the growth is coming from net migration
- ► State job gains were slow last year
  - ▶ With private education and health services contributing the most
  - ▶ Job losses in professional and business services, financial activities, information
- ▶ Phoenix is no longer experiencing rapid inflation
  - ▶ But consumer commodities prices are rising again
- ► Housing cost burdens are a problem
  - ▶ Housing permit activity decelerates with slower population gains (demographics)
- ▶ The outlook is positive for Arizona, Phoenix, and Tucson in the long run
  - ► Growth is poised to slow significantly (demographics)
  - ▶ Near-term recession risks have risen
    - ▶ Policy uncertainty, tariffs, mass deportations, federal job/spending cuts