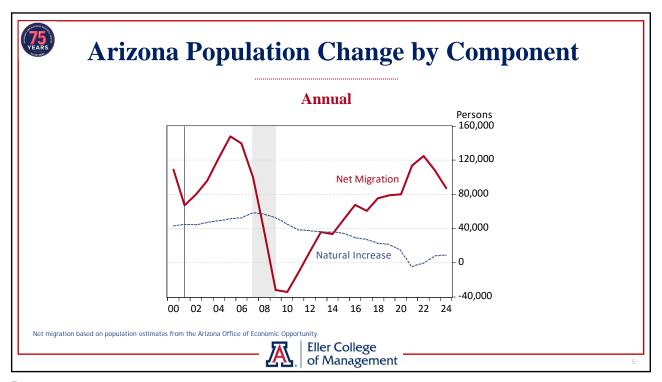

### **Key Topics**

- Arizona population continued to expand faster than the U.S.
  - ▶ Arizona OEO and Census estimates continue to differ but are closer
  - ▶ Net migration drove growth by either measure
  - ▶ Demographics drive slower gains in the future
- ► Arizona job growth decelerated significantly last year
  - ▶ With state growth matching the U.S. and job losses in Tucson
- ▶ Phoenix inflation remains lower than the U.S.
  - ▶ But consumer commodities prices have begun rising
- ► Arizona housing cost burden remains high
  - ▶ Single-family permit activity was solid last year
- ► Risks to economic growth are significantly elevated
  - ► Macroeconomic policy uncertainty, tariffs, mass deportations, cuts to federal spending and jobs

## **Main Takeaways**

- ► Arizona is adding residents at a solid pace
  - ▶ Most of the growth is coming from net migration
- ► State job gains were slow last year
  - ▶ With private education and health services contributing the most
  - ▶ Job losses in professional and business services, financial activities, information
- ▶ Phoenix is no longer experiencing rapid inflation
  - ▶ But consumer commodities prices are rising again
- ► Housing cost burdens are a problem
  - ▶ Housing permit activity decelerates with slower population gains (demographics)
- ▶ The outlook is positive for Arizona, Phoenix, and Tucson in the long run
  - ► Growth is poised to slow significantly (demographics)
  - ▶ Near-term recession risks have risen
    - ▶ Policy uncertainty, tariffs, mass deportations, federal job/spending cuts