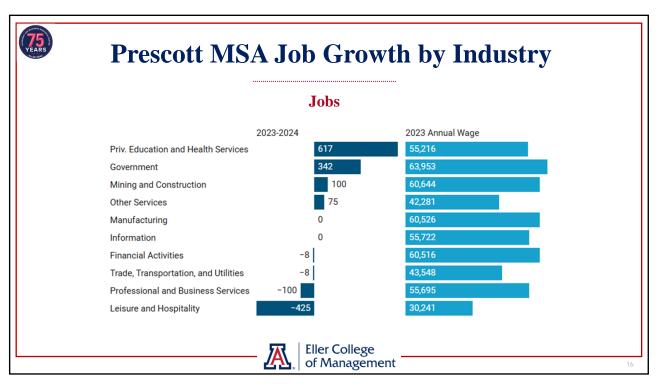

### **Key Topics**

- Arizona population continued to expand faster than the U.S.
  - ▶ Arizona OEO and Census estimates continue to differ but are closer
  - ▶ Net migration drove growth by either measure
  - ▶ Demographics drive slower gains in the future
- ► Arizona job growth decelerated significantly last year
  - ▶ With state growth matching the U.S. and job losses in Tucson
- ▶ Phoenix inflation remains lower than the U.S.
  - ▶ But consumer commodities prices have begun rising
- ► Arizona housing cost burden remains high
  - ▶ Single-family permit activity was solid last year
- ► Risks to economic growth are significantly elevated
  - ► Macroeconomic policy uncertainty, tariffs, mass deportations, cuts to federal spending and jobs

## **Main Takeaways**

- ► Arizona is adding residents at a solid pace
  - ▶ Most of the growth is coming from net migration
- ► State job gains were slow last year
  - ▶ With private education and health services contributing the most
  - ▶ Job losses in professional and business services, financial activities, information
- ▶ Phoenix is no longer experiencing rapid inflation
  - ▶ But consumer commodities prices are rising again
- ► Housing cost burdens are a problem
  - ▶ Housing permit activity decelerates with slower population gains (demographics)
- ▶ The outlook is positive for Arizona, Phoenix, and Tucson in the long run
  - ► Growth is poised to slow significantly (demographics)
  - ▶ Near-term recession risks have risen
    - ▶ Policy uncertainty, tariffs, mass deportations, federal job/spending cuts