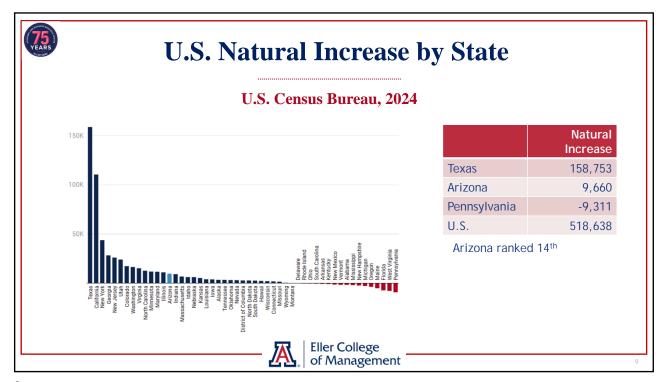

### **Key Topics**

- Arizona population continued to expand faster than the U.S.
  - ▶ Arizona OEO and Census estimates continue to differ but are closer
  - ▶ Net migration drove growth by either measure
  - ▶ Demographics drive slower gains in the future
- ► Arizona job growth decelerated significantly last year
  - ▶ With state growth matching the U.S. and job losses in Tucson
- ▶ Phoenix inflation remains lower than the U.S.
  - ▶ But consumer commodities prices have begun rising
- ► Arizona housing cost burden remains high
  - ▶ Single-family permit activity was solid last year
- ► Risks to economic growth are significantly elevated
  - ► Macroeconomic policy uncertainty, tariffs, mass deportations, cuts to federal spending and jobs

## **Main Takeaways**

- ► Arizona is adding residents at a solid pace
  - ▶ Most of the growth is coming from net migration
- ► State job gains were slow last year
  - ▶ With private education and health services contributing the most
  - ▶ Job losses in professional and business services, financial activities, information
- ▶ Phoenix is no longer experiencing rapid inflation
  - ▶ But consumer commodities prices are rising again
- ► Housing cost burdens are a problem
  - ▶ Housing permit activity decelerates with slower population gains (demographics)
- ▶ The outlook is positive for Arizona, Phoenix, and Tucson in the long run
  - ► Growth is poised to slow significantly (demographics)
  - ▶ Near-term recession risks have risen
    - ▶ Policy uncertainty, tariffs, mass deportations, federal job/spending cuts