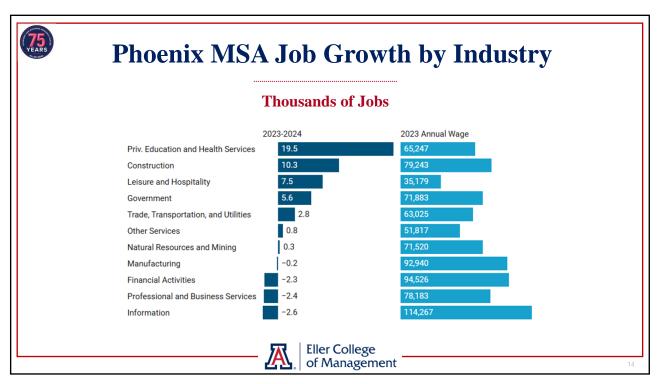

### **Key Topics**

- Arizona population continued to expand faster than the U.S.
  - ▶ Arizona OEO and Census estimates continue to differ but are closer
  - ▶ Net migration drove growth by either measure
  - ▶ Demographics drive slower gains in the future
- ► Arizona job growth decelerated significantly last year
  - ▶ With state growth matching the U.S. and job losses in Tucson
- ▶ Phoenix inflation remains lower than the U.S.
  - ▶ But consumer commodities prices have begun rising
- ► Arizona housing cost burden remains high
  - ▶ Single-family permit activity was solid last year
- ► Risks to economic growth are significantly elevated
  - ► Macroeconomic policy uncertainty, tariffs, mass deportations, cuts to federal spending and jobs

## **Main Takeaways**

- ► Arizona is adding residents at a solid pace
  - ▶ Most of the growth is coming from net migration
- ► State job gains were slow last year
  - ▶ With private education and health services contributing the most
  - ▶ Job losses in professional and business services, financial activities, information
- ▶ Phoenix is no longer experiencing rapid inflation
  - ▶ But consumer commodities prices are rising again
- ► Housing cost burdens are a problem
  - ▶ Housing permit activity decelerates with slower population gains (demographics)
- ▶ The outlook is positive for Arizona, Phoenix, and Tucson in the long run
  - ► Growth is poised to slow significantly (demographics)
  - ▶ Near-term recession risks have risen
    - ▶ Policy uncertainty, tariffs, mass deportations, federal job/spending cuts