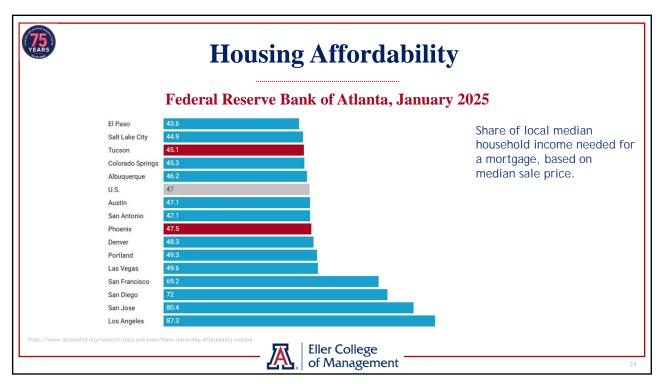

### **Key Topics**

- Arizona population continued to expand faster than the U.S.
  - ▶ Arizona OEO and Census estimates continue to differ but are closer
  - ▶ Net migration drove growth by either measure
  - ▶ Demographics drive slower gains in the future
- ► Arizona job growth decelerated significantly last year
  - ▶ With state growth matching the U.S. and job losses in Tucson
- ▶ Phoenix inflation remains lower than the U.S.
  - ▶ But consumer commodities prices have begun rising
- ► Arizona housing cost burden remains high
  - ▶ Single-family permit activity was solid last year
- ► Risks to economic growth are significantly elevated
  - ► Macroeconomic policy uncertainty, tariffs, mass deportations, cuts to federal spending and jobs

## **Main Takeaways**

- ► Arizona is adding residents at a solid pace
  - ▶ Most of the growth is coming from net migration
- ► State job gains were slow last year
  - ▶ With private education and health services contributing the most
  - ▶ Job losses in professional and business services, financial activities, information
- ▶ Phoenix is no longer experiencing rapid inflation
  - ▶ But consumer commodities prices are rising again
- ► Housing cost burdens are a problem
  - ▶ Housing permit activity decelerates with slower population gains (demographics)
- ▶ The outlook is positive for Arizona, Phoenix, and Tucson in the long run
  - ► Growth is poised to slow significantly (demographics)
  - ▶ Near-term recession risks have risen
    - ▶ Policy uncertainty, tariffs, mass deportations, federal job/spending cuts