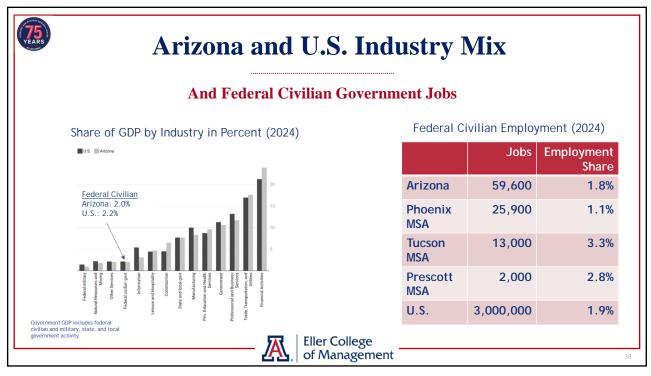

### **Key Topics**

- Arizona population continued to expand faster than the U.S.
  - ▶ Arizona OEO and Census estimates continue to differ but are closer
  - ▶ Net migration drove growth by either measure
  - ▶ Demographics drive slower gains in the future
- ► Arizona job growth decelerated significantly last year
  - ▶ With state growth matching the U.S. and job losses in Tucson
- ▶ Phoenix inflation remains lower than the U.S.
  - ▶ But consumer commodities prices have begun rising
- ► Arizona housing cost burden remains high
  - ▶ Single-family permit activity was solid last year
- ► Risks to economic growth are significantly elevated
  - ► Macroeconomic policy uncertainty, tariffs, mass deportations, cuts to federal spending and jobs

## **Tariffs Will Adversely Impact the Economy**

- ► Arizona will feel the impact of tariffs on Mexico more than most states
  - ▶ Arizona ranked 6<sup>th</sup> in the nation in the importance of trade with Mexico
  - ▶ Short-run burst of inflation followed by higher price levels that linger
- ► May incentivize capital investment in the U.S., resulting in increased manufacturing output (long run)
  - ▶ But probably not much job impact since firms invest in state-of-the-art automation
- ▶ Raises the value of the U.S. dollar
  - ▶ Offsets some of the price/inflation impact
  - ▶ But hurts exports of goods and services
- ► Retaliatory tariffs
  - ▶ Hurt U.S. exporters, including those in Arizona

## **Main Takeaways**

- ► Arizona is adding residents at a solid pace
  - ▶ Most of the growth is coming from net migration
- ► State job gains were slow last year
  - ▶ With private education and health services contributing the most
  - ▶ Job losses in professional and business services, financial activities, information
- ▶ Phoenix is no longer experiencing rapid inflation
  - ▶ But consumer commodities prices are rising again
- ► Housing cost burdens are a problem
  - ▶ Housing permit activity decelerates with slower population gains (demographics)
- ▶ The outlook is positive for Arizona, Phoenix, and Tucson in the long run
  - ► Growth is poised to slow significantly (demographics)
  - ▶ Near-term recession risks have risen
    - ▶ Policy uncertainty, tariffs, mass deportations, federal job/spending cuts