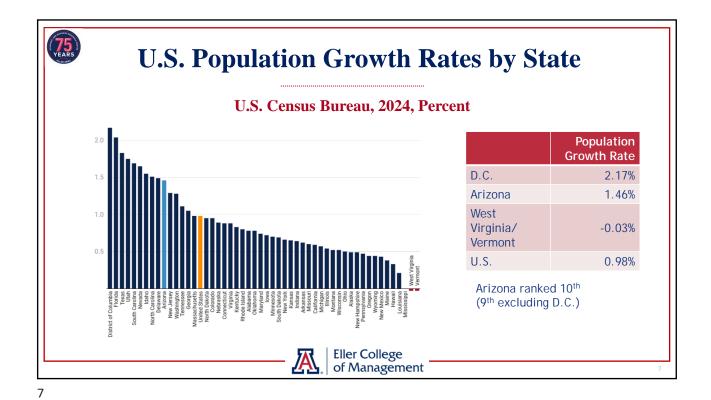

### **Key Topics**

- Arizona population continued to expand faster than the U.S.
  - ▶ Arizona OEO and Census estimates continue to differ but are closer
  - ▶ Net migration drove growth by either measure
  - ▶ Demographics drive slower gains in the future
- ► Arizona job growth decelerated significantly last year
  - ▶ With state growth matching the U.S. and job losses in Tucson
- ▶ Phoenix inflation remains lower than the U.S.
  - ▶ But consumer commodities prices have begun rising
- ► Arizona housing cost burden remains high
  - ▶ Single-family permit activity was solid last year
- ► Risks to economic growth are significantly elevated
  - ► Macroeconomic policy uncertainty, tariffs, mass deportations, cuts to federal spending and jobs