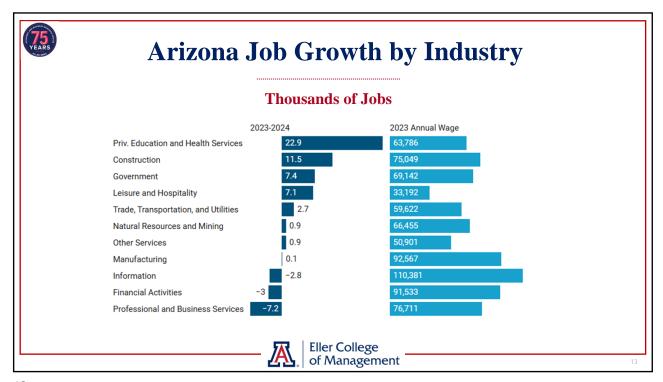

### **Key Topics**

- Arizona population continued to expand faster than the U.S.
  - ▶ Arizona OEO and Census estimates continue to differ but are closer
  - ▶ Net migration drove growth by either measure
  - ▶ Demographics drive slower gains in the future
- ► Arizona job growth decelerated significantly last year
  - ▶ With state growth matching the U.S. and job losses in Tucson
- ▶ Phoenix inflation remains lower than the U.S.
  - ▶ But consumer commodities prices have begun rising
- ► Arizona housing cost burden remains high
  - ▶ Single-family permit activity was solid last year
- ► Risks to economic growth are significantly elevated
  - ► Macroeconomic policy uncertainty, tariffs, mass deportations, cuts to federal spending and jobs

## **Main Takeaways**

- ► Arizona is adding residents at a solid pace
  - ▶ Most of the growth is coming from net migration
- ► State job gains were slow last year
  - ▶ With private education and health services contributing the most
  - ▶ Job losses in professional and business services, financial activities, information
- ▶ Phoenix is no longer experiencing rapid inflation
  - ▶ But consumer commodities prices are rising again
- ► Housing cost burdens are a problem
  - ▶ Housing permit activity decelerates with slower population gains (demographics)
- ▶ The outlook is positive for Arizona, Phoenix, and Tucson in the long run
  - ► Growth is poised to slow significantly (demographics)
  - ▶ Near-term recession risks have risen
    - ▶ Policy uncertainty, tariffs, mass deportations, federal job/spending cuts