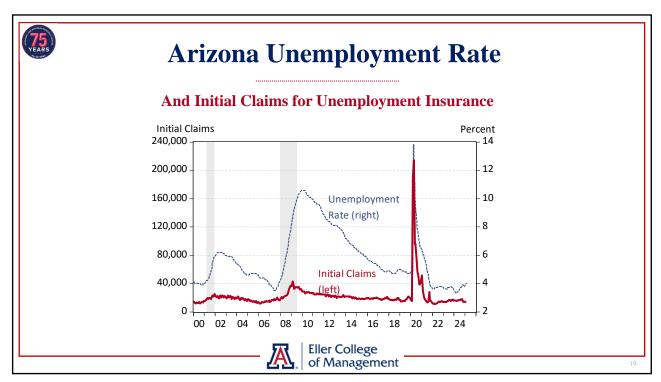

### **Key Topics**

- Arizona population continued to expand faster than the U.S.
  - ▶ Arizona OEO and Census estimates continue to differ but are closer
  - ▶ Net migration drove growth by either measure
  - ▶ Demographics drive slower gains in the future
- ► Arizona job growth decelerated significantly last year
  - ▶ With state growth matching the U.S. and job losses in Tucson
- ▶ Phoenix inflation remains lower than the U.S.
  - ▶ But consumer commodities prices have begun rising
- ► Arizona housing cost burden remains high
  - ▶ Single-family permit activity was solid last year
- ► Risks to economic growth are significantly elevated
  - ► Macroeconomic policy uncertainty, tariffs, mass deportations, cuts to federal spending and jobs

## **Main Takeaways**

- ► Arizona is adding residents at a solid pace
  - ▶ Most of the growth is coming from net migration
- ► State job gains were slow last year
  - ▶ With private education and health services contributing the most
  - ▶ Job losses in professional and business services, financial activities, information
- ▶ Phoenix is no longer experiencing rapid inflation
  - ▶ But consumer commodities prices are rising again
- ► Housing cost burdens are a problem
  - ▶ Housing permit activity decelerates with slower population gains (demographics)
- ▶ The outlook is positive for Arizona, Phoenix, and Tucson in the long run
  - ► Growth is poised to slow significantly (demographics)
  - ▶ Near-term recession risks have risen
    - ▶ Policy uncertainty, tariffs, mass deportations, federal job/spending cuts