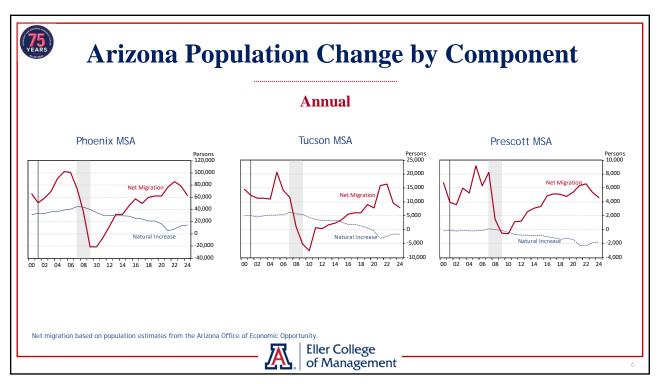

### **Key Topics**

- Arizona population continued to expand faster than the U.S.
  - ▶ Arizona OEO and Census estimates continue to differ but are closer
  - ▶ Net migration drove growth by either measure
  - ▶ Demographics drive slower gains in the future
- ► Arizona job growth decelerated significantly last year
  - ▶ With state growth matching the U.S. and job losses in Tucson
- ▶ Phoenix inflation remains lower than the U.S.
  - ▶ But consumer commodities prices have begun rising
- ► Arizona housing cost burden remains high
  - ▶ Single-family permit activity was solid last year
- ► Risks to economic growth are significantly elevated
  - ► Macroeconomic policy uncertainty, tariffs, mass deportations, cuts to federal spending and jobs

## **Main Takeaways**

- ► Arizona is adding residents at a solid pace
  - ▶ Most of the growth is coming from net migration
- ► State job gains were slow last year
  - ▶ With private education and health services contributing the most
  - ▶ Job losses in professional and business services, financial activities, information
- ▶ Phoenix is no longer experiencing rapid inflation
  - ▶ But consumer commodities prices are rising again
- ► Housing cost burdens are a problem
  - ▶ Housing permit activity decelerates with slower population gains (demographics)
- ▶ The outlook is positive for Arizona, Phoenix, and Tucson in the long run
  - ► Growth is poised to slow significantly (demographics)
  - ▶ Near-term recession risks have risen
    - ▶ Policy uncertainty, tariffs, mass deportations, federal job/spending cuts