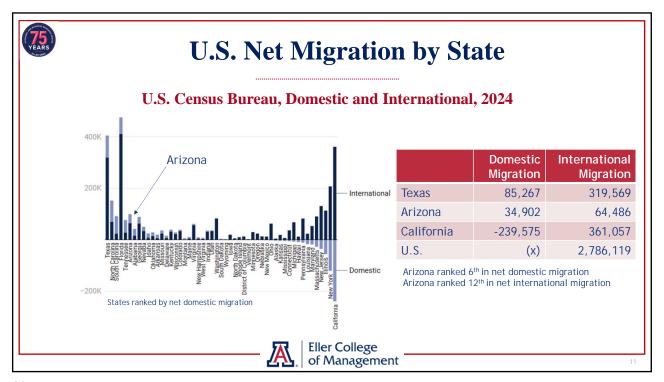

### **Key Topics**

- Arizona population continued to expand faster than the U.S.
  - ▶ Arizona OEO and Census estimates continue to differ but are closer
  - ▶ Net migration drove growth by either measure
  - ▶ Demographics drive slower gains in the future
- ► Arizona job growth decelerated significantly last year
  - ▶ With state growth matching the U.S. and job losses in Tucson
- ▶ Phoenix inflation remains lower than the U.S.
  - ▶ But consumer commodities prices have begun rising
- ► Arizona housing cost burden remains high
  - ▶ Single-family permit activity was solid last year
- ► Risks to economic growth are significantly elevated
  - ► Macroeconomic policy uncertainty, tariffs, mass deportations, cuts to federal spending and jobs

## **Main Takeaways**

- ► Arizona is adding residents at a solid pace
  - ▶ Most of the growth is coming from net migration
- ► State job gains were slow last year
  - ▶ With private education and health services contributing the most
  - ▶ Job losses in professional and business services, financial activities, information
- ▶ Phoenix is no longer experiencing rapid inflation
  - ▶ But consumer commodities prices are rising again
- ► Housing cost burdens are a problem
  - ▶ Housing permit activity decelerates with slower population gains (demographics)
- ▶ The outlook is positive for Arizona, Phoenix, and Tucson in the long run
  - ► Growth is poised to slow significantly (demographics)
  - ▶ Near-term recession risks have risen
    - ▶ Policy uncertainty, tariffs, mass deportations, federal job/spending cuts