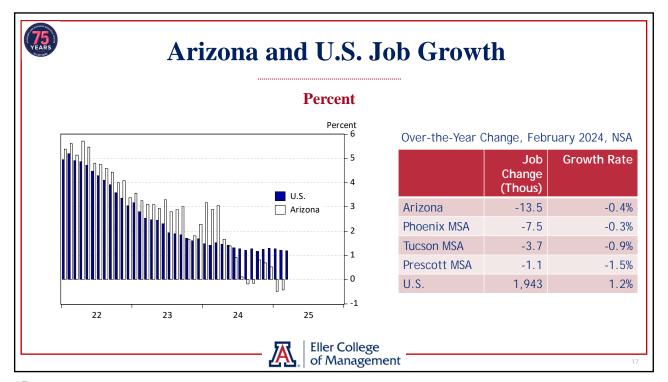

### **Key Topics**

- Arizona population continued to expand faster than the U.S.
  - ▶ Arizona OEO and Census estimates continue to differ but are closer
  - ▶ Net migration drove growth by either measure
  - ▶ Demographics drive slower gains in the future
- ► Arizona job growth decelerated significantly last year
  - ▶ With state growth matching the U.S. and job losses in Tucson
- ▶ Phoenix inflation remains lower than the U.S.
  - ▶ But consumer commodities prices have begun rising
- ► Arizona housing cost burden remains high
  - ▶ Single-family permit activity was solid last year
- ► Risks to economic growth are significantly elevated
  - ► Macroeconomic policy uncertainty, tariffs, mass deportations, cuts to federal spending and jobs

## **Main Takeaways**

- ► Arizona is adding residents at a solid pace
  - ▶ Most of the growth is coming from net migration
- ► State job gains were slow last year
  - ▶ With private education and health services contributing the most
  - ▶ Job losses in professional and business services, financial activities, information
- ▶ Phoenix is no longer experiencing rapid inflation
  - ▶ But consumer commodities prices are rising again
- ► Housing cost burdens are a problem
  - ▶ Housing permit activity decelerates with slower population gains (demographics)
- ▶ The outlook is positive for Arizona, Phoenix, and Tucson in the long run
  - ► Growth is poised to slow significantly (demographics)
  - ▶ Near-term recession risks have risen
    - ▶ Policy uncertainty, tariffs, mass deportations, federal job/spending cuts