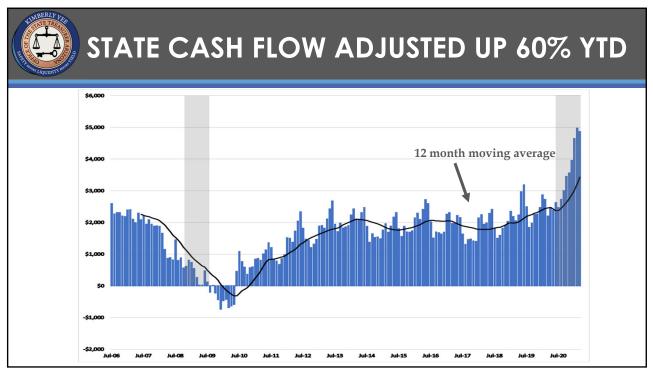

April 15, 2021

The Honorable Kimberly Yee

Treasurer

1

State of Arizona

STATE CASH FLOW UP 88% YTD TOTAL OPERATING ACCOUNT AVERAGE MONTHLY BALANCE \$6,000 \$5,000 12 month moving average \$4,000 \$3,000 \$2,000 \$1,000 illions \$0 Jul-03 -Jul-04 -Jul-05 - Jul-06 -- 60-In( Jul-16 Jul-11 - Jul-17 Jul-15 - Jul-12 - Jul-17 Jul-16 - Jul-18 - Jul-20 - Jul-02 II-92 06-In 00-In ul-01 10-In <del>96-Inf</del> ul-91 -6 2-12 -1-95 -\$1.000