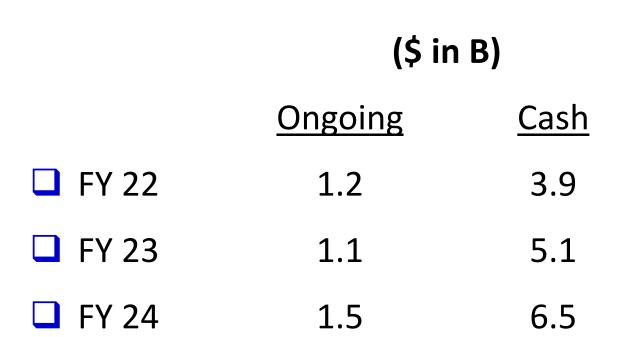

# **'24 JLBC Baseline: Ongoing Balance of \$1.5 B**

- JLBC Baseline Cash Balance is \$6.4 B

- \* Ongoing represents difference between ongoing revenue and ongoing spending
- \* For every \$1 in new '22 ongoing initiatives, the '24 cash balance declines by \$3