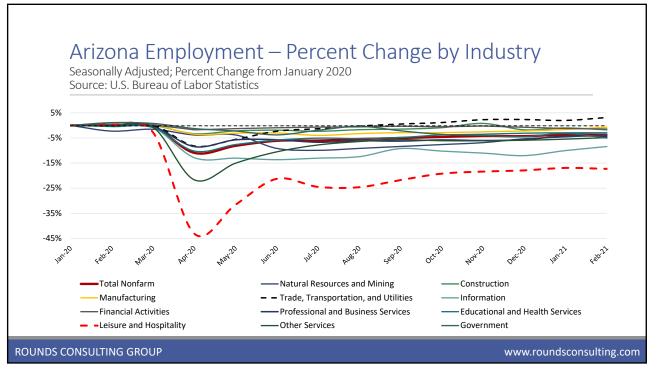

# **TPT Trends Remain the Same as in January**

- Retail/Contracting Excellent; Restaurant/Bar/Hotels Poor

| Sales Tax (TPT)% Change over Prior Year |                           |                                     |  |  |  |  |  |
|-----------------------------------------|---------------------------|-------------------------------------|--|--|--|--|--|
|                                         | YTD March<br><u>FY 21</u> | 3 <sup>rd</sup> Qtr<br><u>FY 21</u> |  |  |  |  |  |
| Retail/Remote Sales                     | 11%                       | 15%                                 |  |  |  |  |  |
| Contracting                             | 18                        | 15                                  |  |  |  |  |  |
| Restaurant/Bar                          | (9)                       | (6)                                 |  |  |  |  |  |
| Lodging                                 | (37)                      | (43)                                |  |  |  |  |  |