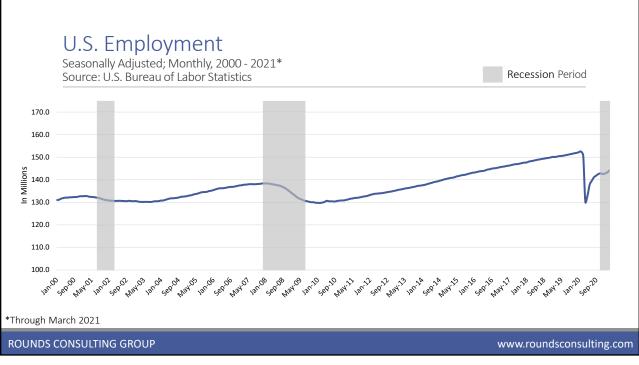

|
| JLBC Weighted Average               | 21.4%         | 1.2%        | 4.6%        | 4.5%        |
| UA Low Weighted Average             | 16.7%         | 0.6%        | 3.9%        | 4.4%        |
| UA Base Weighted Average            | 18.5%         | 2.2%        | 5.2%        | 5.0%        |
| FAC Consensus Weighted Average      | 14.2%         | 4.2%        | 5.6%        | 5.2%        |
| "Big-4" Weighted Average            | 17.7%         | 2.0%        | 4.8%        | 4.8%        |
| Consensus Weighted Average*         | 17.1%         | 1.4%        | 4.5%        | 4.6%        |

JLBC

Represents ongoing revenue adjusted for small revenue categories.

## Appendix B: '21 - '24 Revenue vs. Spending

- JLBC Staff Sector Revenue Forecast



■ Base Revenue 
Z Cash Balance 
Expenditures









ROUNDS CONSULTING GROUP

www.roundsconsulting.com

















| State                           | Ranking | Grow1 | th Rankings    | - 2019 | 9     |                |
|---------------------------------|---------|-------|----------------|--------|-------|----------------|
|                                 | Rank    | %     | State          | Rank   | %     | State          |
|                                 | 1       | 2.97% | Utah           | 11     | 1.72% | Georgia        |
|                                 | 2       | 2.80% | Idaho          | 12     | 1.60% | South Carolina |
|                                 | 3       | 2.79% | Arizona        | 13     | 1.55% | New Mexico     |
|                                 | 4       | 2.46% | Nevada         | 14     | 1.47% | Californi