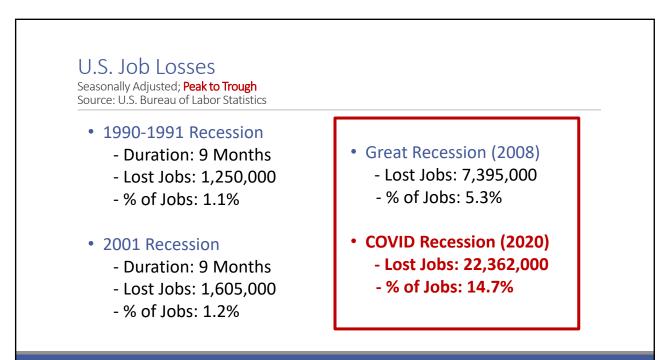

# Finance Advisory Committee Revenue and Budget Update

April 15, 2021

Arizona revenue growth remains strong

- March '21 federal aid (ARPA) will provide added stimulus
- We recommend adding \$800 M to our ongoing January revenue estimates