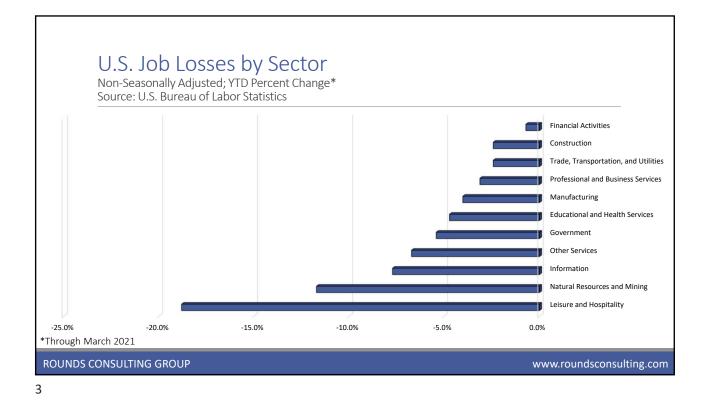

# **TPT Trends Remain the Same as in January**

- Retail/Contracting Excellent; Restaurant/Bar/Hotels Poor

| Sales Tax (TPT)% Change over Prior Year |                           |                                     |  |  |  |  |  |
|-----------------------------------------|---------------------------|-------------------------------------|--|--|--|--|--|
|                                         | YTD March<br><u>FY 21</u> | 3 <sup>rd</sup> Qtr<br><u>FY 21</u> |  |  |  |  |  |
| Retail/Remote Sales                     | 11%                       | 15%                                 |  |  |  |  |  |
| Contracting                             | 18                        | 15                                  |  |  |  |  |  |
| Restaurant/Bar                          | (9)                       | (6)                                 |  |  |  |  |  |
| Lodging                                 | (37)                      | (43)                                |  |  |  |  |  |