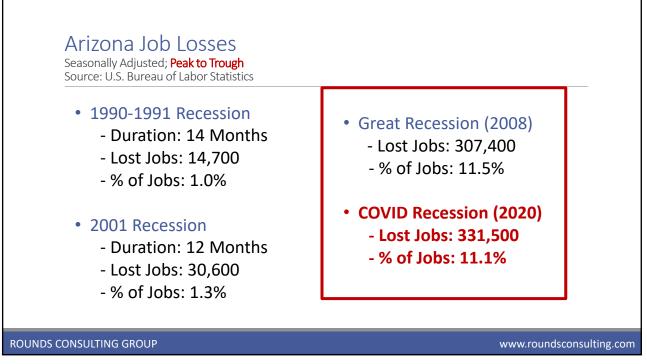

2%        | 4.6%        | 4.5%        |
| UA Low Weighted Average             | 16.7%         | 0.6%        | 3.9%        | 4.4%        |
| UA Base Weighted Average            | 18.5%         | 2.2%        | 5.2%        | 5.0%        |
| FAC Consensus Weighted Average      | 14.2%         | 4.2%        | 5.6%        | 5.2%        |
| "Big-4" Weighted Average            | 17.7%         | 2.0%        | 4.8%        | 4.8%        |
| Consensus Weighted Average*         | 17.1%         | 1.4%        | 4.5%        | 4.6%        |

JLBC

Represents ongoing revenue adjusted for small revenue categories.

## Appendix B: '21 - '24 Revenue vs. Spending

- JLBC Staff Sector Revenue Forecast



■ Base Revenue 
Z Cash Balance 
Expenditures









ROUNDS CONSULTING GROUP

www.roundsconsulting.com

















| State                           | Ranking | Grow1 | th Rankings    | - 2019 | 9     |                |
|---------------------------------|---------|-------|----------------|--------|-------|----------------|
|                                 | Rank    | %     | State          | Rank   | %     | State          |
|                                 | 1       | 2.97% | Utah           | 11     | 1.72% | Georgia        |
|                                 | 2       | 2.80% | Idaho          | 12     | 1.60% | South Carolina |
|                                 | 3       | 2.79% | Arizona        | 13     | 1.55% | New Mexico     |
|                                 | 4       | 2.46% | Nevada         | 14     | 1.47% | California     |
|                                 | 5       | 2.25% |