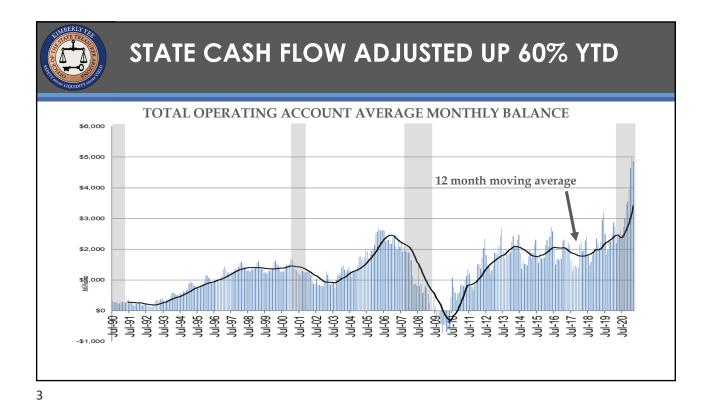

April 15, 2021

The Honorable Kimberly Yee

Treasurer

1

State of Arizona

STATE CASH FLOW UP 88% YTD TOTAL OPERATING ACCOUNT AVERAGE MONTHLY BALANCE \$6,000 \$5,000 12 month moving average \$4,000 \$3,000 \$2,000 \$1,000 illions \$0 Jul-03 -Jul-04 -Jul-05 - Jul-06 -- 60-In( Jul-16 Jul-11 - Jul-17 Jul-15 - Jul-12 - Jul-17 Jul-16 - Jul-18 - Jul-20 - Jul-02 II-92 06-In 00-In ul-01 10-In <del>96-Inf</del> ul-91 -6 2-12 -1-95 -\$1.000