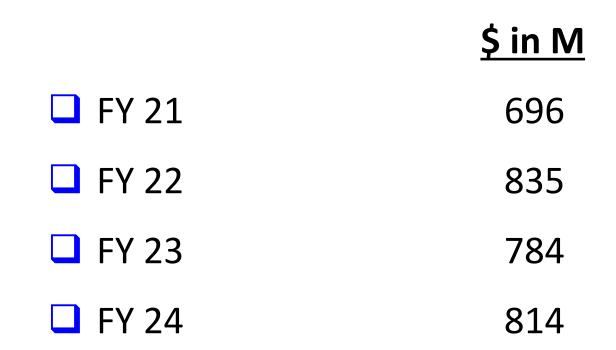

# **'24 JLBC Baseline: Ongoing Balance of \$1.5 B**

- JLBC Baseline Cash Balance is \$6.4 B

- \* Ongoing represents difference between ongoing revenue and ongoing spending
- \* For every \$1 in new '22 ongoing initiatives, the '24 cash balance declines by \$3