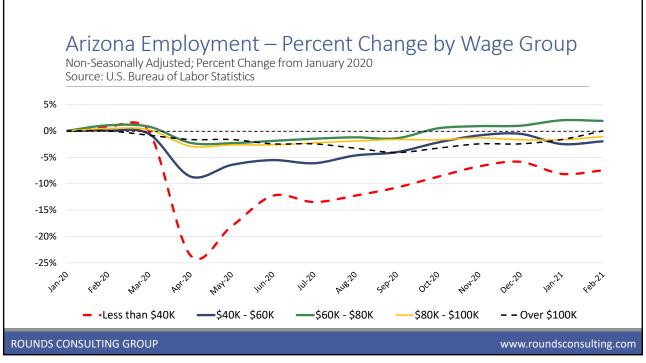

# **TPT Trends Remain the Same as in January**

- Retail/Contracting Excellent; Restaurant/Bar/Hotels Poor

| Sales Tax (TPT)% Change over Prior Year |                           |                                     |  |  |  |  |  |
|-----------------------------------------|---------------------------|-------------------------------------|--|--|--|--|--|
|                                         | YTD March<br><u>FY 21</u> | 3 <sup>rd</sup> Qtr<br><u>FY 21</u> |  |  |  |  |  |
| Retail/Remote Sales                     | 11%                       | 15%                                 |  |  |  |  |  |
| Contracting                             | 18                        | 15                                  |  |  |  |  |  |
| Restaurant/Bar                          | (9)                       | (6)                                 |  |  |  |  |  |
| Lodging                                 | (37)                      | (43)                                |  |  |  |  |  |