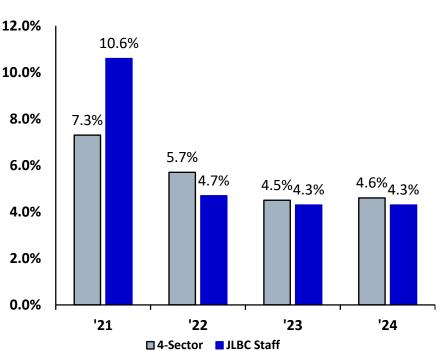

# **4-Sector vs. JLBC Sector Forecasts**

### - 4-Sector Likely Understates Current Year Growth

### 4-Sector Components

- Finance Advisory Committee
   UA model base
- UA model low
- JLBC Staff
- Year to Date Growth
- **12.3%**