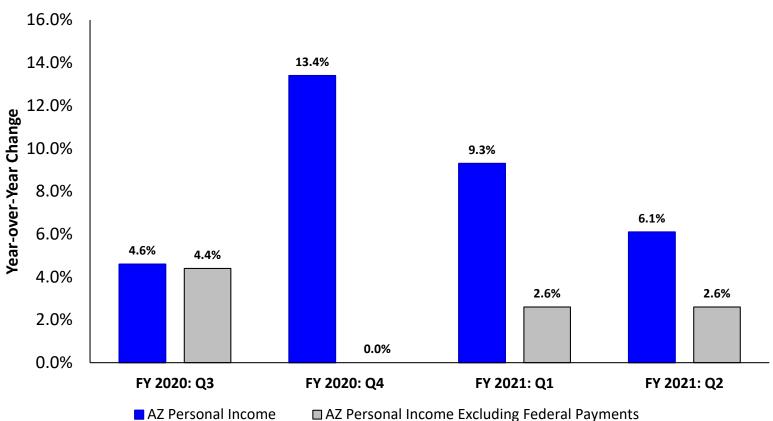

# Fed COVID Aid Accelerated Personal Income

- But Influence Was Waning Thru December

### Arizona Personal Income