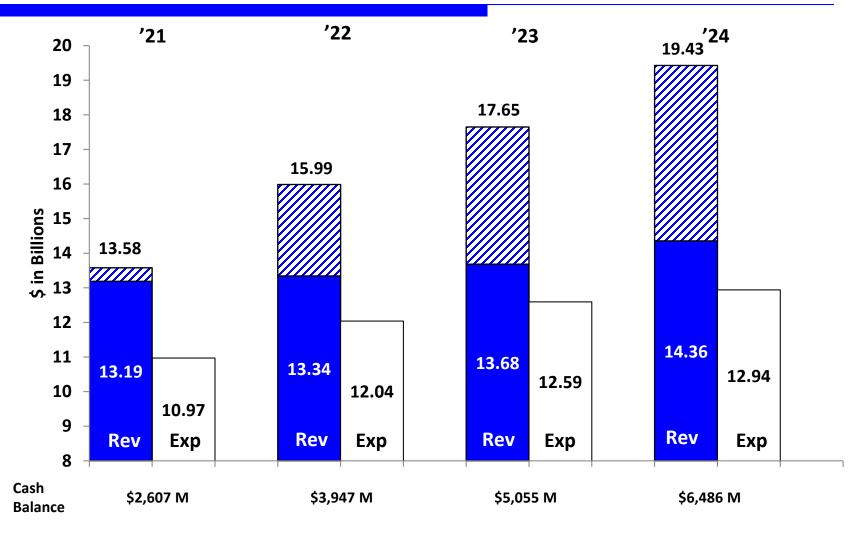

## Appendix B: '21 - '24 Revenue vs. Spending

- JLBC Staff Sector Revenue Forecast

■ Base Revenue 
Z Cash Balance 
Expenditures

ROUNDS CONSULTING GROUP

www.roundsconsulting.com

| State                           | Ranking | Grow1 | th Rankings    | - 2019 | 9     |                |
|---------------------------------|---------|-------|----------------|--------|-------|----------------|
|                                 | Rank    | %     | State          | Rank   | %     | State          |
|                                 | 1       | 2.97% | Utah           | 11     | 1.72% | Georgia        |
|                                 | 2       | 2.80% | Idaho          | 12     | 1.60% | South Carolina |
|                                 | 3       | 2.79% | Arizona        | 13     | 1.55% | New Mexico     |
|                                 | 4       | 2.46% | Nevada         | 14     | 1.47% | California     |
|                                 | 5       | 2.25% | Texas          | 15     | 1.45% | Oregon         |
|                                 | 6       | 2.14% | Colorado       | 16     | 1.37% | Alabama        |
|                                 | 7       | 2.00% | Washington     | 17     | 1.29% | Wyoming        |
|                                 | 8       | 1.93% | Florida        | 18     | 1.19% | Virginia       |
|                                 | 9       | 1.92% | Tennessee      | 19     | 1.13% | Montana        |
|                                 | 10      | 1.91% | North Carolina | 20     | 1.04% | New York       |
| NSULTING GROUP www.roundsconsul |         |       |                |        |       |                |