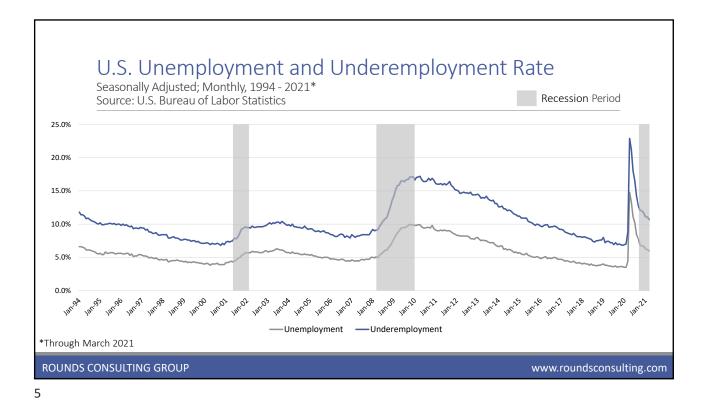

# Fed COVID Aid Accelerated Personal Income

- But Influence Was Waning Thru December

### Arizona Personal Income