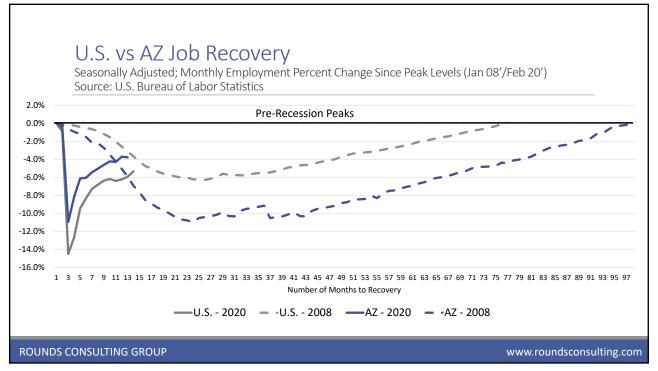

| 4.6%        | 4.5%        |
| UA Low Weighted Average             | 16.7%         | 0.6%        | 3.9%        | 4.4%        |
| UA Base Weighted Average            | 18.5%         | 2.2%        | 5.2%        | 5.0%        |
| FAC Consensus Weighted Average      | 14.2%         | 4.2%        | 5.6%        | 5.2%        |
| "Big-4" Weighted Average            | 17.7%         | 2.0%        | 4.8%        | 4.8%        |
| Consensus Weighted Average*         | 17.1%         | 1.4%        | 4.5%        | 4.6%        |

JLBC

Represents ongoing revenue adjusted for small revenue categories.

## Appendix B: '21 - '24 Revenue vs. Spending

- JLBC Staff Sector Revenue Forecast



■ Base Revenue 
Z Cash Balance 
Expenditures









ROUNDS CONSULTING GROUP

www.roundsconsulting.com

















| State                           | Ranking | Grow1 | th Rankings    | - 2019 | 9     |                |
|---------------------------------|---------|-------|----------------|--------|-------|----------------|
|                                 | Rank    | %     | State          | Rank   | %     | State          |
|                                 | 1       | 2.97% | Utah           | 11     | 1.72% | Georgia        |
|                                 | 2       | 2.80% | Idaho          | 12     | 1.60% | South Carolina |
|                                 | 3       | 2.79% | Arizona        | 13     | 1.55% | New Mexico     |
|                                 | 4       | 2.46% | Nevada         | 14     | 1.47% | California     |
|                                 | 5       | 2.25% | Texas