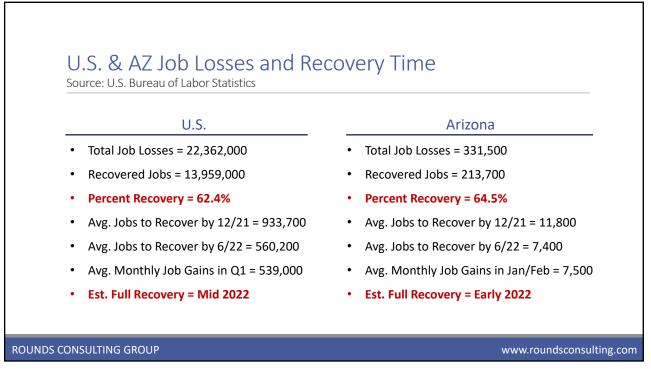

| 4.6%        | 4.5%        |
| UA Low Weighted Average             | 16.7%         | 0.6%        | 3.9%        | 4.4%        |
| UA Base Weighted Average            | 18.5%         | 2.2%        | 5.2%        | 5.0%        |
| FAC Consensus Weighted Average      | 14.2%         | 4.2%        | 5.6%        | 5.2%        |
| "Big-4" Weighted Average            | 17.7%         | 2.0%        | 4.8%        | 4.8%        |
| Consensus Weighted Average*         | 17.1%         | 1.4%        | 4.5%        | 4.6%        |

JLBC

Represents ongoing revenue adjusted for small revenue categories.

## Appendix B: '21 - '24 Revenue vs. Spending

- JLBC Staff Sector Revenue Forecast



■ Base Revenue 
Z Cash Balance 
Expenditures









ROUNDS CONSULTING GROUP

www.roundsconsulting.com

















| State                           | Ranking | Grow1 | th Rankings    | - 2019 | 9     |                |
|---------------------------------|---------|-------|----------------|--------|-------|----------------|
|                                 | Rank    | %     | State          | Rank   | %     | State          |
|                                 | 1       | 2.97% | Utah           | 11     | 1.72% | Georgia        |
|                                 | 2       | 2.80% | Idaho          | 12     | 1.60% | South Carolina |
|                                 | 3       | 2.79% | Arizona        | 13     | 1.55% | New Mexico     |
|                                 | 4       | 2.46% | Nevada         | 14     | 1.47% | California     |
|                                 | 5       | 2.25% | T