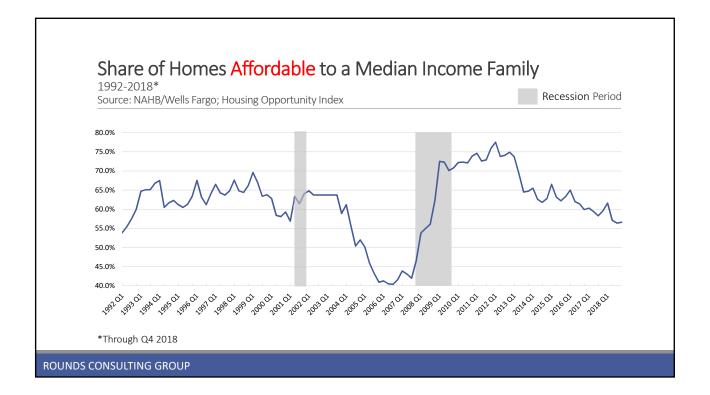

#### Things to remember:

- During the peak of an expansion the data is consistently good.
- During a downturn it is consistently bad.
- When things start to slow you will see *inconsistent* numbers.
- Are we there yet? Not yet.