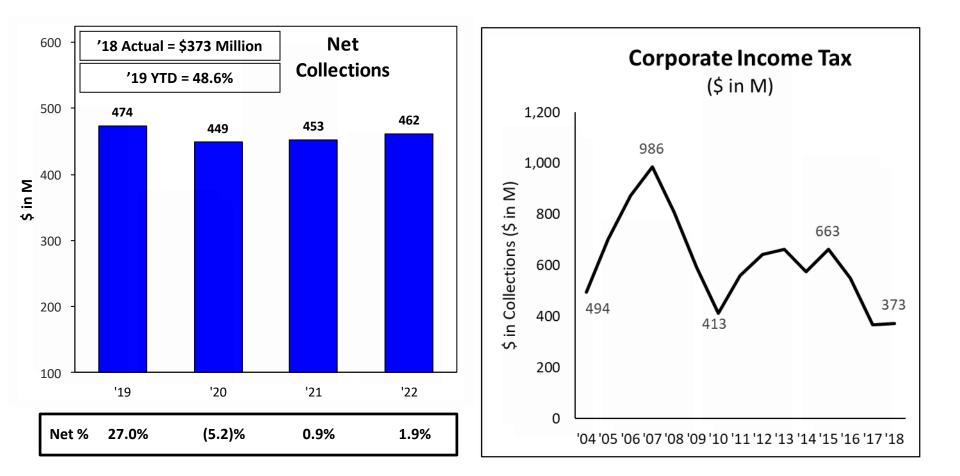

### **Corporate Income Tax**

### **'19 YTD: 6.1% Growth/\$125 M Below Forecast** - '18 Was \$212 M Above Budget

|                   | <u>% Grow</u> | <u>th Above</u> | Prior Ye     | ar        | '19          | 9 +/-             |
|-------------------|---------------|-----------------|--------------|-----------|--------------|-------------------|
|                   | <u>'18 A</u>  | <u>ctual</u>    | <u>′19 Y</u> | <u>rd</u> | Foreca       | <u>ast (\$ M)</u> |
| Sales             |               | 6.2%            | 6            | 5.6%      | \$           | 1                 |
| Individual Income |               | 10.0            | С            | ).4       | (1           | L16)              |
| Corporate Income  |               | 1.3             | 48           | 8.6       |              | (3)               |
| Insurance Premium |               | 1.0             | 41           | 5         |              | (5)               |
| Other             |               | (2.3)           | 8            | 8.3       |              | 4                 |
| Overall *         |               | 6.9%            | 6            | 5.2%      | <b>\$(</b> 1 | 119)              |

\* Revenues exclude beginning balance, fund transfers and Urban Revenue Sharing YTD = Year to Date includes preliminary date through March.