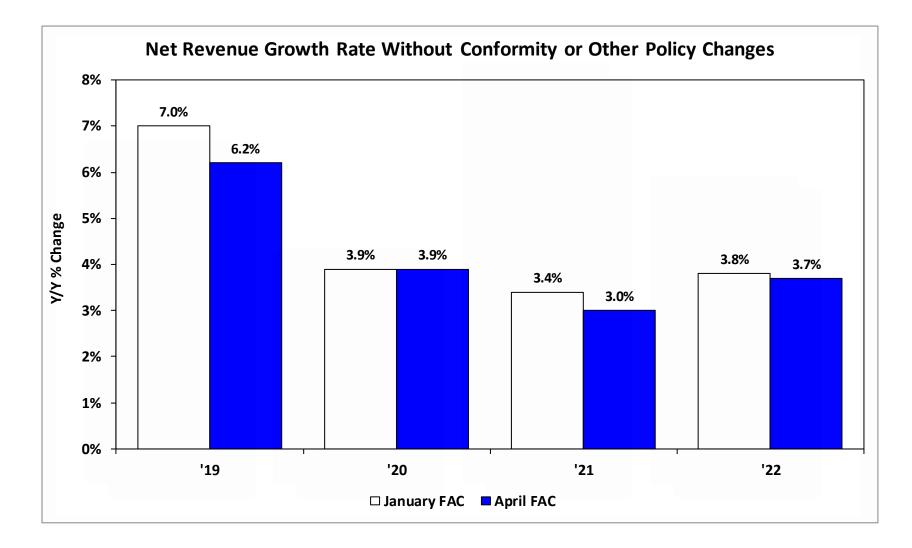

## **Key Points About April FAC Forecast**

- April forecast adjusts the '19 revenue estimate downward, especially given loss of January estimated Income Tax payments
- '20 forecasted growth remains steady at 3.9%, while '21 and '22 decline slightly from January
- The General Fund would have an ongoing balance of \$150 M and a 1-time balance of \$840 M.

### **Net Revenue Change Since January**