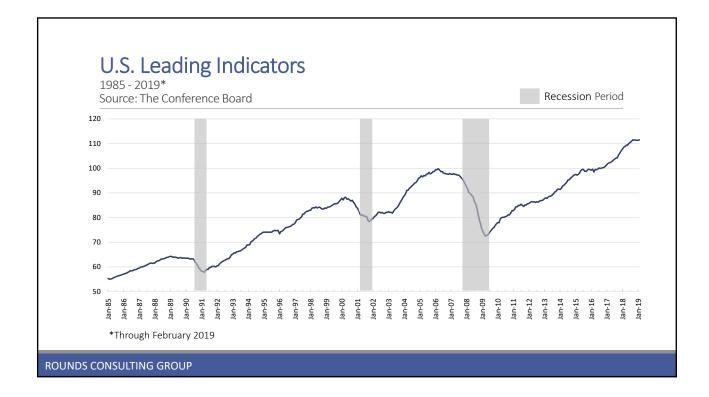

#### Things to remember:

- During the peak of an expansion the data is consistently good.
- During a downturn it is consistently bad.
- When things start to slow you will see *inconsistent* numbers.
- Are we there yet? Not yet.