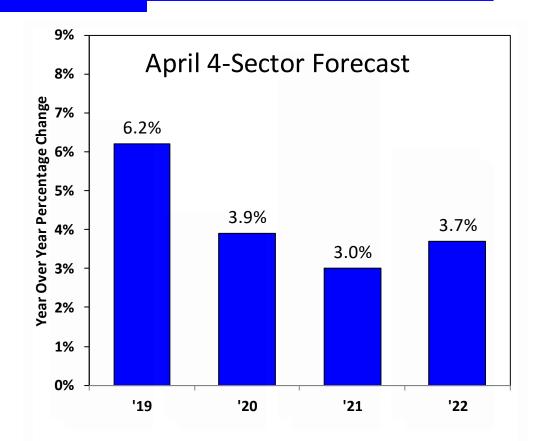

# **April 4-Sector Forecast**

### - Continued '19 Growth, then Below Average

#### April Consensus Forecast

- Finance Advisory Committee
- UA model base
- UA model low
- JLBC Staff

#### **Represents Net Growth**

- Previously estimated gross
- Chance of Exceeding Forecast
- 60%

#### Long Run Average Growth

4.0%

Percent change in net revenues excluding balance forward, one-time transfers and urban revenue sharing

See Appendix B, C, D

### **April Forecast Versus January FAC**