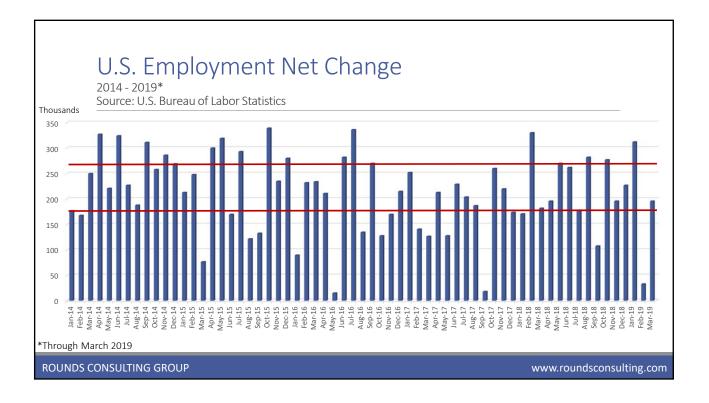

#### Things to remember:

- During the peak of an expansion the data is consistently good.
- During a downturn it is consistently bad.
- When things start to slow you will see *inconsistent* numbers.
- Are we there yet? Not yet.