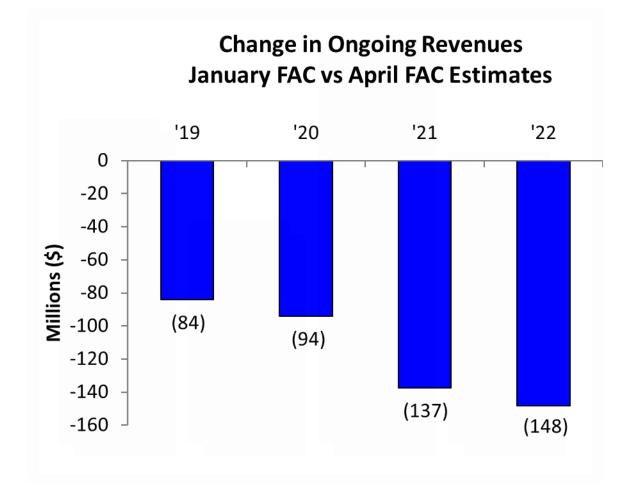

### **April Forecast Versus January FAC**

### **Net Revenue Change Since January**