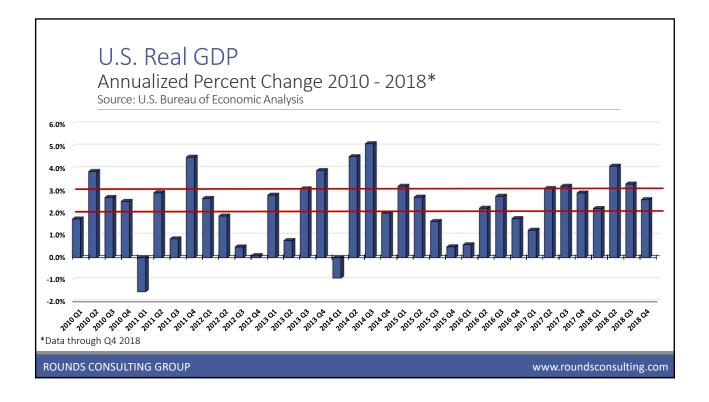

#### Things to remember:

- During the peak of an expansion the data is consistently good.
- During a downturn it is consistently bad.
- When things start to slow you will see *inconsistent* numbers.
- Are we there yet? Not yet.