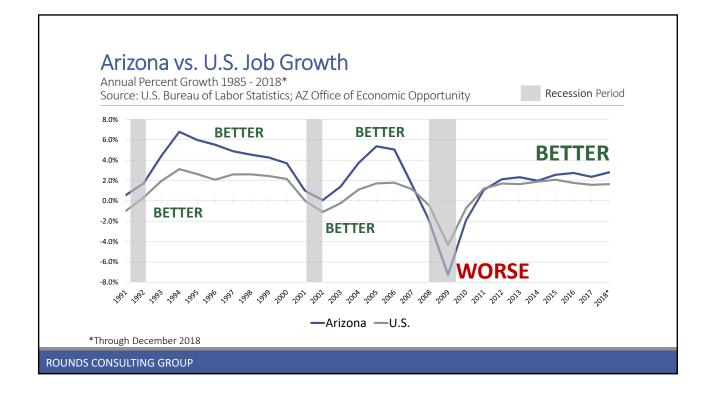

11,390,012.1        | 2.8%                 | 306,513.4             | 11,808,571.5        | 3.7%                 | 418,559.4             |
| Balance Forward                       | 150,000.0           | -82.4%               | (703,973.6)           |                     | -100.0%              | (150,000.0            |
| Total - Resources                     | 11,540,012.1        | -3.3%                | (397,460.2)           | 11,808,571.5        | 2.3%                 | 268,559.4             |

B



#### Things to remember:

- During the peak of an expansion the data is consistently good.
- During a downturn it is consistently bad.
- When things start to slow you will see *inconsistent* numbers.
- Are we there yet? Not yet.

ROUNDS CONSULTING GROUP

www.roundsconsulting.com













4



| Stat      | e Rankir  |       | /th 2018       |      |       |              |
|-----------|-----------|-------|----------------|------|-------|--------------|
|           | Rank      | %     | State          | Rank | %     | State        |
|           | 1         | 2.09% | Nevada         | 11   | 1.06% | Oregon       |
|           | 2         | 2.05% | Idaho          | 12   | 1.05% | Delaware     |
|           | 3         | 1.87% | Utah           | 13   | 1.02% | South Dakota |
|           | 4         | 1.74% | Arizona        | 14   | 1.02% | Georgia      |
|           | 5         | 1.54% | Florida        | 15   | 0.91% | Tennessee    |
|           | 6         | 1.48% | Washington     | 16   | 0.88% | Montana      |
|           | 7         | 1.42% | Colorado       | 17   | 0.77% | Min