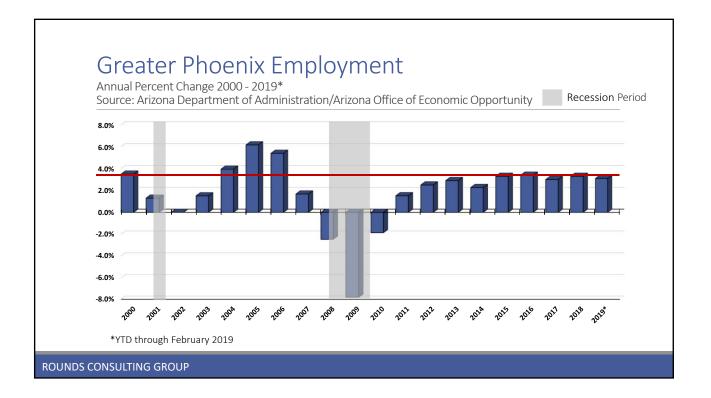

n | Bureau of Lal | State          | Rank | %     | State          |
| 1   | 3.37%         | Nevada         | 11   | 1.93% | Georgia        |
| 2   | 3.23%         | Utah           | 12   | 1.82% | Oregon         |
| 3   | 3.12%         | Idaho          | 13   | 1.74% | North Carolina |
| 4   | 2.83%         | Arizona        | 14   | 1.63% | Tennessee      |
| 5   | 2.56%         | Washington     | 15   | 1.50% | Oklahoma       |
| 6   | 2.44%         | Florida        | 16   | 1.47% | West Virginia  |
| 7   | 2.44%         | Colorado       | 17   | 1.27% | New Mexico     |
| 8   | 2.41%         | South Carolina | 18   | 1.15% | Alabama        |
| 9   | 2.25%         | Texas          | 19   | 1.15% | New York       |
| 10  | 2.01%         | California     | 20   | 1.13% | Michigan       |



















ROUNDS CONSULTING GROUP

www.roundsconsulting.com





C

.

#### FINANCE ADVISORY COMMITTEE CASH FLOW UPDATE

April 11, 2019

The Honorable Kimberly Yee



State of Arizona

Treasurer









5

D

| Arizona Economic Trends<br>March 2019 |  |
|---------------------------------------|--|
| JLBC                                  |  |

| Contents |                                                |  |
|----------|------------------------------------------------|--|
| Pa       | ige:                                           |  |
|          | 3Total Non-Farm Employment                     |  |
|          | 4Average Hourly Earnings – Private Sector      |  |
|          | 5Initial Claims for Unemployment Insurance     |  |
|          | 6State Sales Tax Collections – Retail Categ