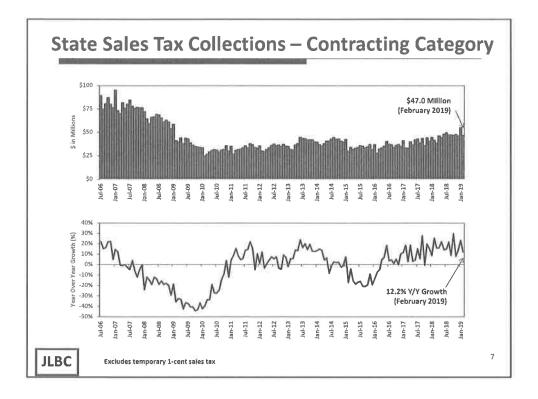

| Contents |                                                |  |
|----------|------------------------------------------------|--|
| Pa       | ige:                                           |  |
|          | 3Total Non-Farm Employment                     |  |
|          | 4Average Hourly Earnings – Private Sector      |  |
|          | 5Initial Claims for Unemployment Insurance     |  |
|          | 6State Sales Tax Collections – Retail Category |  |
|          | 7State Sales Tax Collections – Contracting     |  |
|          | Category                                       |  |
|          | 8Residential Building Permits                  |  |
|          |                                                |  |
|          |                                                |  |

## Arizona Sales Tax - <u>Contracting</u> General Fund Collections

|          |            | Collections (\$)     | 'ear-to-Year %<br>Change | Year-to-Date<br>Collections (\$) | ear-to-Date %<br>Change |
|----------|------------|----------------------|--------------------------|----------------------------------|-------------------------|
| •        | July 2013  | 43,907,390           | 16.3%                    | 43,907,390                       | 16.39                   |
|          | Aug 2013   | 43,618,684           | 20.0%                    | 87,526,074                       | 18.19                   |
|          | Sep 2013   | 42,416,407           | 15.1%                    | 129,942,481                      | 17.19                   |
|          | Oct 2013   | 42,304,040           | 19.5%                    | 172,246,521                      | 17.79                   |
| 1        | Nov 2013   | 42,121,860           | 12.9%                    | 214,368,381                      | 16.79                   |
| Y 2014   | Dec 2013   | 40,208,342           | 12.6%                    | 254,576,723                      | 16.19                   |
|          | Jan 2014   | 39,820,300           | 13.4%                    | 294,397,023                      | 15.79                   |
|          | Feb 2014   | 36,970,395           | 15.0%                    | 331,367,418                      | 15.69                   |
| 1        | Mar 2014   | 35,930,174           | 13.5%                    | 367,297,592                      | 15.49                   |
|          | Apr 2014   | 38,358,105           | 4.4%                     | 405,655,697                      | 14.39                   |
|          |            |                      | 6.4%                     | 446,632,502                      | 13.5                    |
| +        | May 2014   | 40,976,805           |                          |                                  |                         |
|          | June 2014  | 41,235,619           | -8.5%                    | 487,868,121                      | -1.3                    |
| 1        | July 2014  | 43,352,211           |                          | 43,352,211                       |                         |
|          | Aug 2014   | 44,742,964           | 2.6%                     | 88,095,175                       | 0.79                    |
|          | Sep 2014   | 42,952,525           | 1.3%                     | 131,047,700                      | 0.99                    |
|          | Oct 2014   | 43,244,905           | 2.2%                     | 174,292,605                      | 1.25                    |
|          | Nov 2014   | 40,986,820           | -2.7%                    | 215,279,425                      | 0.49                    |
| Y 2015   | Dec 2014   | 39,871,833           | -0.8%                    | 255,151,258                      | 0.25                    |
| L        | Jan 2015   | 42,972,458           | 7,9%                     | 298,123,716                      | 1.35                    |
|          | Feb 2015   | 30,554,137           | -17.4%                   | 328,677,853                      | -0.85                   |
|          | Mar 2015   | 34,360,251           | -4.4%                    | 363,038,104                      | -1.29                   |
|          | Apr 2015   | 32,942,126           | -14.1%                   | 395,980,230                      | -2.4                    |
|          | May 2015   | 33,214,280           | -18.9%                   | 429,194,510                      | -3.9                    |
| *        | June 2015  | 34,170,202           | -17.1%                   | 463,364,712                      | -5.0                    |
|          | July 2015  | 36,244,878           | -16.4%                   | 36,244,878                       | -16.4                   |
| T        | Aug 2015   | 35,425,169           | -20.8%                   | 71,670,047                       | -18.6                   |
|          | Sep 2015   | 33,896,253           | -21.1%                   | 105,566,300                      | -19.49                  |
|          |            |                      |                          |                                  |                         |
|          | Oct 2015   | 34,716,856           | -19.7%                   | 140,283,156                      | -19.5                   |
|          | Nov 2015   | 37,175,735           | -9.3%                    | 177,458,891                      | -17.6                   |
| Y 2016   | Dec 2015   | 32,070,329           | -19.6%                   | 209,529,220                      | -17.9                   |
| 1        | Jan 2016   | 37,035,354           | -13.8%                   | 246,564,574                      | -17.3                   |
|          | Feb 2016   | 28,219,746           | -7.6%                    | 274,784,320                      | -16.4                   |
|          | Mar 2016   | 32,563,862           | -5.2%                    | 307,348,182                      | -15.3                   |
|          | Apr 2016   | 33,730,627           | 2.4%                     | 341,078,808                      | -13.9                   |
| 1        | May 2016   | 35,593,205           | 7.2%                     | 376,672,014                      | -12.2                   |
| •        | June 2016  | 40,503,059           | 18.5%                    | 417,175,073                      | -10.0                   |
| *        | July 2016  | 37,587,296           | 3.7%                     | 37,587,296                       | 3.7                     |
|          | Aug 2016   | 36,989,247           | 4.4%                     | 74,576,543                       | 4.1                     |
|          | Sep 2016   | 34,220,384           | 1.0%                     | 108,796,927                      | 3.1                     |
|          | Oct 2016   | 37,018,388           | 6.6%                     | 145,815,315                      | 3.9                     |
| 1        | Nov 2016   | 37,153,467           | -0.1%                    | 182,968,781                      | 3,1                     |
| Y 2017   | Dec 2016   | 35,360,992           | 10.3%                    | 218,329,773                      | 4.2                     |
| 12017    | Jan 2017   | 41,320,676           | 11.6%                    | 259,650,449                      | 5.3                     |
| 5        | Feb 2017   | 33,417,768           | 18.4%                    | 293,068,217                      | 6.7                     |
|          | Mar 2017   |                      |                          |                                  | 6.3                     |
|          |            | 33,542,622           | 3.0%                     | 326,610,839                      |                         |
|          | Apr 2017   | 40,000,539           | 18.6%                    | 366,611,379                      | 7.5                     |
| *        | May 2017   | 36,718,067           | 3.2%                     | 403,329,445                      | 7.1                     |
|          | June 2017  | 42,242,772           | 4.3%                     | 445,572,218                      | 6.8                     |
| <b>†</b> | July 2017  | 43,303,966           | 15.2%                    | 43,303,966                       | 15.2                    |
|          | Aug 2017   | 39,095,558           | 5.7%                     | 82,399,524                       | 10.5                    |
|          | Sep 2017   | 43,713,382           | 27.7%                    | 126,112,906                      | 15.9                    |
|          | Oct 2017   | 36,271,765           | -2.0%                    | 162,384,671                      | 11.4                    |
| 1        | Nov 2017   | 44,463,014           | 19.7%                    | 206,847,686                      | 13.1                    |
| Y 2018   | Dec 2017   | 40,779,424           | 15.3%                    | 247,627,110                      | 13.4                    |
| 10 E     | Jan 2018   | 44,888,908           | 8.6%                     | 292,516,018                      | 12.7                    |
|          | Feb 2018   | 41,908,543           | 25.4%                    | 334,424,561                      | 14.1                    |
|          | Mar 2018   | 38,888,366           | 15.9%                    | 373, 312, 927                    | 14.3                    |
|          | Apr 2018   | 46,395,449           | 16.0%                    | 419,708,375                      | 14.5                    |
|          | May 2018   | 44,795,395           | 22.0%                    | 464,503,770                      | 15.2                    |
| *        | June 2018  | 48,249,076           | 14.2%                    | 512,752,846                      | 15.1                    |
|          |            |                      | 14.2%                    | 49,711,167                       | 14.8                    |
| Ť        | July 2018  | 49,711,167           |                          |                                  |                         |
|          | Aug 2018   | 47,561,917           | 21.7%                    | 97,273,084                       | 18.1                    |
|          | Sep 2018   | 47,553,309           | 8.8%                     | 144,826,394                      | 14.8                    |
|          | Oct 2018   | 47,053,948           | 29.7%                    | 191,880,341                      | 18.2                    |
|          | Nov 2018   | 47,964,825           | 7.9%                     | 239,845,167                      | 16.0                    |
| Y 2019   | Dec 2018   | 46,582,055           | 14.2%                    | 286,427,222                      | 15.7                    |
|          | Jan 2019   | 55,259,125           | 23.1%                    | 341,686,347                      | 16.8                    |
|          | Feb 2019   | 47,005,862           | 12.2%                    | 388,692,209                      | 16.2                    |
| 1        | Mar 2019   | 45,510,000           | 17.0%                    | 434,202,209                      | 16.3                    |
|          |            | ** March figure is a |                          |                                  |                         |
|          | May 2019   |                      | , commony cours          |                                  |                         |
|          | IVIDY ZUIJ |                      |                          |                                  |                         |