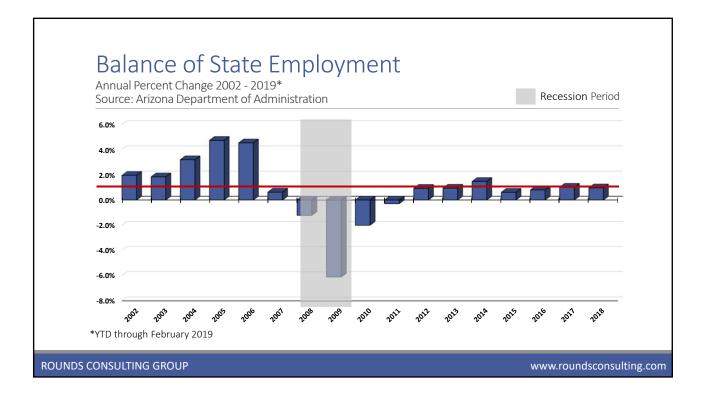

#### Things to remember:

- During the peak of an expansion the data is consistently good.
- During a downturn it is consistently bad.
- When things start to slow you will see *inconsistent* numbers.
- Are we there yet? Not yet.