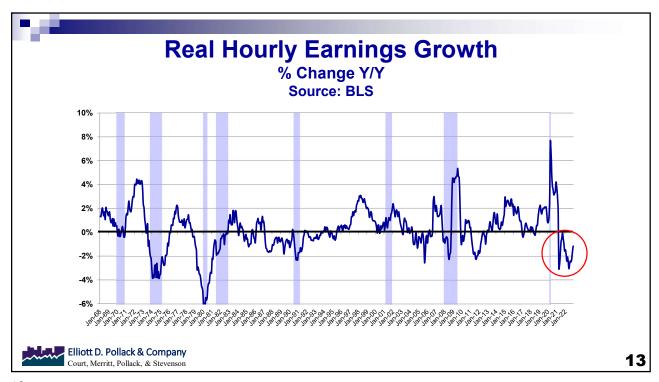

g on plant and equipment as demand goes down and hurdle rates of return go up.
- High interest rates incent savings and less spending.
- Low Interest rates incent lending and spending.





#### Where We Stand?

- We have never tried to induce a recession when there 10.5 million unfilled jobs and only 5.7 million unemployed.
- We have never tried to induce a recession when the federal government created a situation where consumer have \$2.5 trillion dollars more in cash than normal.
- These things combined with supply chain issues will make the economy more difficult to slow than under normal circumstances.
- In addition, current Fed policy is not yet nearly as restrictive as the Fed is making out to be and fiscal policy is still too stimulative.



9

С



#### **Any Issues?**



10



































# Real GDP Forecast Blue Chip Economic Indicators (Jan 2023)

| Year      | 2023  | 2024 |
|-----------|-------|------|
| Average   | 0.5%  | 1.2% |
| Top 10    | 1.5%  | 2.0% |
| Bottom 10 | -0.3% | 0.2% |

The average annual growth rate between 2010-2019 was 2.3%



27

27



#### How are we doing?

- People are nervous because they see a significant decline in purchasing power.
- They see real wages declining.
- They are pummeled by negative economic headlines everyday.
- · They are concerned about housing and stock prices going down.
- Overall, people are nervous. When people are nervous, they pull back.
- The pull back has been muted by high levels of cash and a continued strong job market.



28











#### **Labor Force Growth?**

- Baby Boomers ret