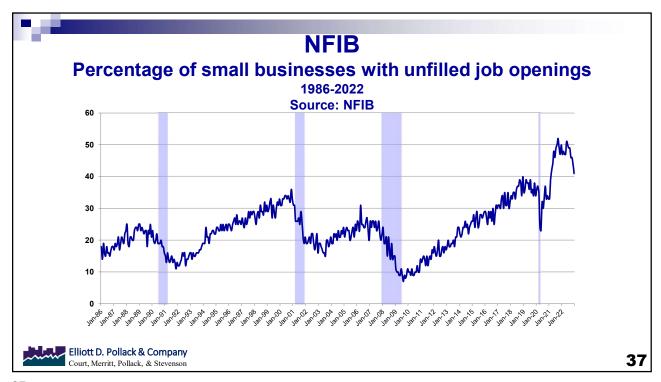

#### Where We Stand?

- We have never tried to induce a recession when there 10.5 million unfilled jobs and only 5.7 million unemployed.
- We have never tried to induce a recession when the federal government created a situation where consumer have \$2.5 trillion dollars more in cash than normal.
- These things combined with supply chain issues will make the economy more difficult to slow than under normal circumstances.
- In addition, current Fed policy is not yet nearly as restrictive as the Fed is making out to be and fiscal policy is still too stimulative.