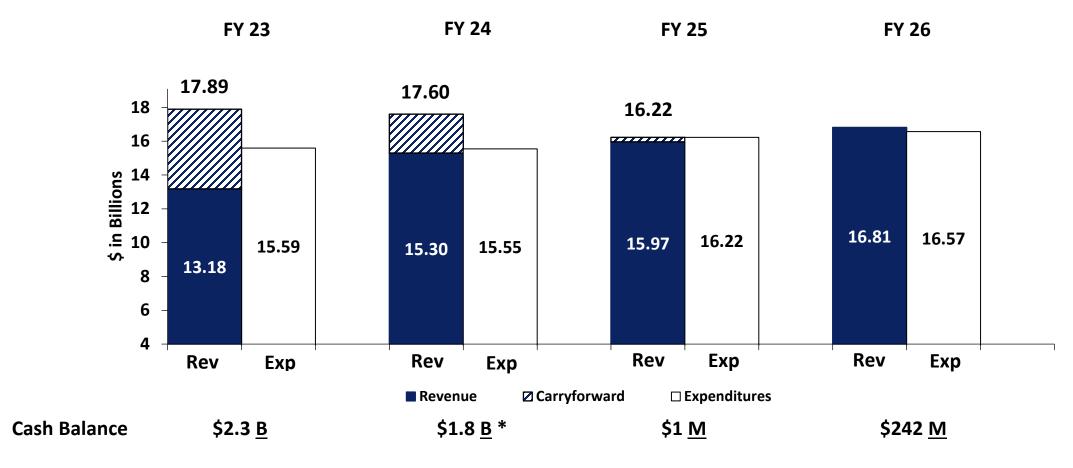

#### **Key Points of the January Baseline**

- After a 17% increase in FY 22, General Fund revenue growth is expected to moderate to 7.5% in FY 23 and 2% in FY 24.
- The state will have a large 1-time balance of \$1.8 <u>Billion</u> in FY 24 but the balance declines to \$1 <u>Million</u> by FY 25.
- We have substantial capacity for 1-time budget proposals, but ongoing initiatives would create a shortfall in FY 25.
- Our comments today focus on revenues for more insight into the overall budget, please see our Appropriations Committee presentations.

## **Projected Ending Balances**

**Excludes \$1.4 B in Budget Stabilization Fund** 

#### **Available Balances: \$1.8 B for One-Time Initiatives Only**

- Any Ongoing Initiatives Would Create FY 25 Shortfall
- FY 25 Initially Was \$(260) M Short; Solved by Using Part of FY 24 Surplus

<sup>\*</sup> This amount is after \$260 M is carried into FY 25 to resolve that year's shortfall.