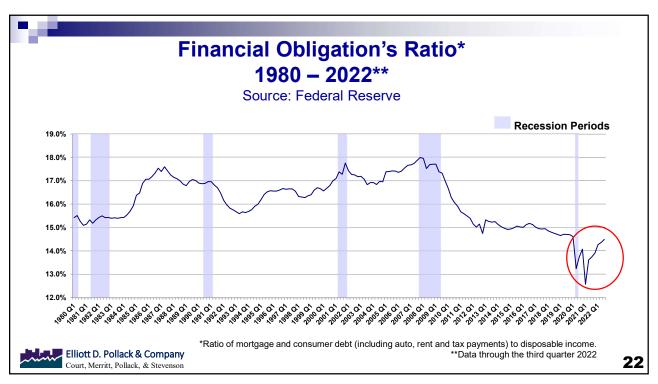

#### Where We Stand?

- We have never tried to induce a recession when there 10.5 million unfilled jobs and only 5.7 million unemployed.
- We have never tried to induce a recession when the federal government created a situation where consumer have \$2.5 trillion dollars more in cash than normal.
- These things combined with supply chain issues will make the economy more difficult to slow than under normal circumstances.
- In addition, current Fed policy is not yet nearly as restrictive as the Fed is making out to be and fiscal policy is still too stimulative.