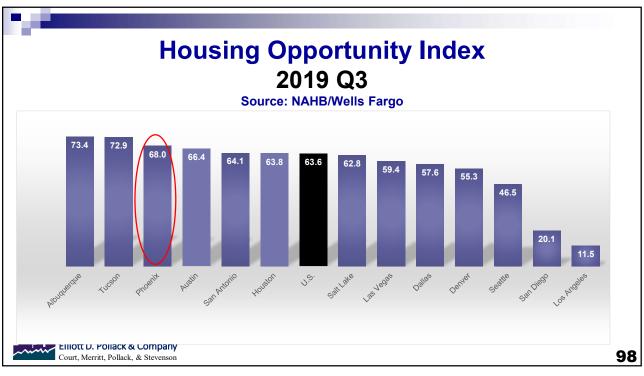

# Arizona Conclusion Short Term

- The near term will be difficult
- But it is absolutely necessary.
- Tight but easing labor market
- Slower retail sales (temporarily)
- Inflation higher than U.S.
- · Housing Affordability remains an issue

# Arizona Conclusion Longer Term

- Arizona will continue to grow more rapidly than the U.S. as a whole.
- The water issue will be resolved as water usage becomes more efficient, especially for commercial and industrial. Less usage for agriculture and landscaping. Higher water prices.
- If the cities within the metro area get on board, housing affordability will improve. It is still unlikely to get back to pre-Covid affordability levels.
- Economic development activity will continue to thrive. Arizona will create more jobs than most places.
- Housing will cycle up dramatically but the nature of housing might be changing.