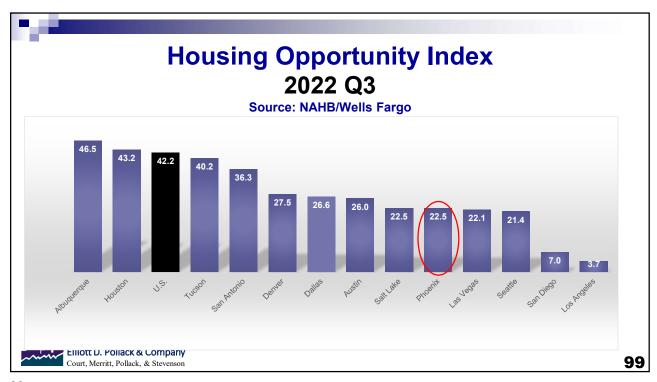

# Arizona Conclusion Short Term

- The near term will be difficult
- But it is absolutely necessary.
- Tight but easing labor market
- Slower retail sales (temporarily)
- Inflation higher than U.S.
- · Housing Affordability remains an issue

# Arizona Conclusion Longer Term

- Arizona will continue to grow more rapidly than the U.S. as a whole.
- The water issue will be resolved as water usage becomes more efficient, especially for commercial and industrial. Less usage for agriculture and landscaping. Higher water prices.
- If the cities within the metro area get on board, housing affordability will improve. It is still unlikely to get back to pre-Covid affordability levels.
- Economic development activity will continue to thrive. Arizona will create more jobs than most places.
- Housing will cycle up dramatically but the nature of housing might be changing.