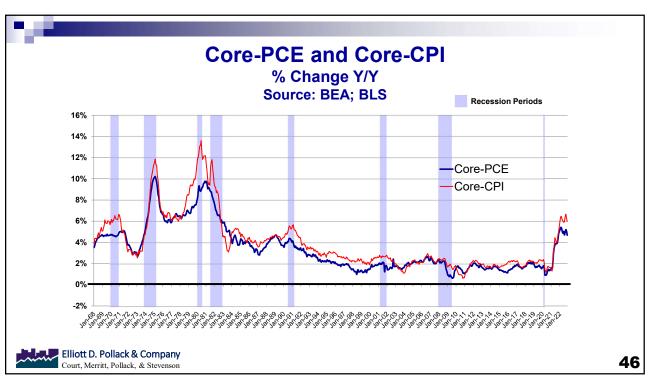

#### **Miscellaneous Thoughts on Inflation**

- In 2012 the Fed chose 2% as the target rate for inflation.
- 2% inflation was the exception not the rule until 1994.
- Is the current rate of inflation overstated?
  - Yes, but mainly in CPI.