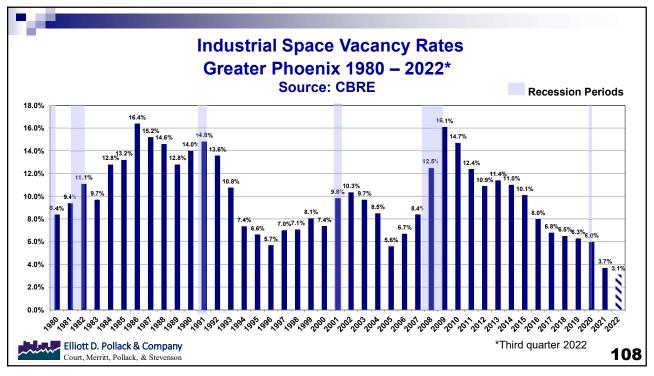

### **Greater Phoenix Industrial Market**

Source: CBRE

### 2022 Third Quarter

- Net Rentable Area 374.9 million sq. ft.
- Vacancy Rate 3.1%
- 3Q 2021 Asking Rate: \$0.79
- 3Q 2022 Asking Rate: \$1.22
- Under Construction 35.2 million sq. ft.
- YTD Net Absorption 21.7 million sq. ft.

110