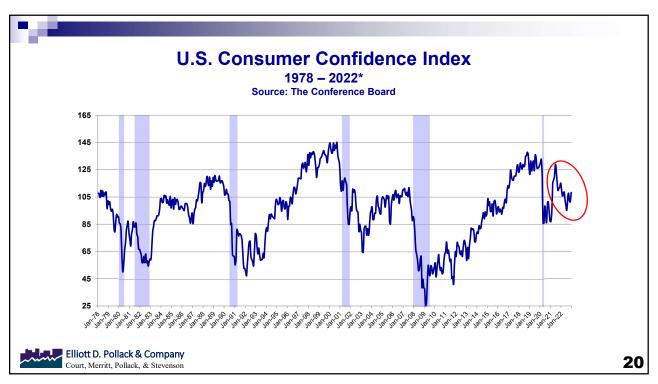

#### How are we doing?

- People are nervous because they see a significant decline in purchasing power.
- They see real wages declining.
- They are pummeled by negative economic headlines everyday.
- · They are concerned about housing and stock prices going down.
- Overall, people are nervous. When people are nervous, they pull back.
- The pull back has been muted by high levels of cash and a continued strong job market.