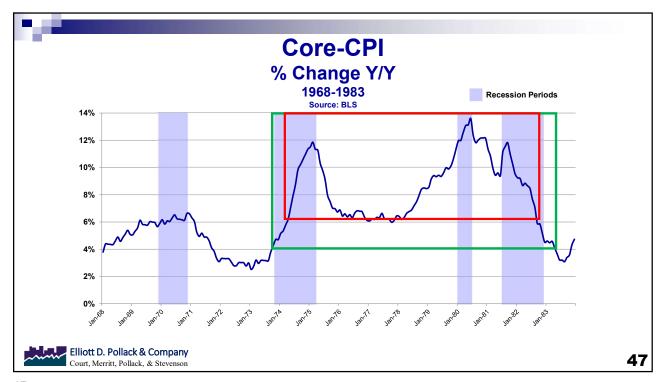

#### What's different 70's-80's and Now?

- We have not been in a period of high inflation for forty years.
- In the 1970's, the Fed let inflation get out of control.
- Inflation was high and intermittingly rising (mostly well above 6%) from 1973 through 1982.
- Inflation declined but stayed high by today's standards throughout the 80's.
- Inflation this time around has been high for only the last six quarters.
- Therefore, it was much more ingrained in the economy last time around than this time.
- Therefore, it should be a "quicker" fix.
- Yet, despite the fact that M2 growth has slowed, real interest rates are still at levels that historically are very stimulative and fiscal policy remains too stimulative.
- To have experienced high extended inflation as an adult, you have to be 70 years old today. That's why its unfamiliar to most people.