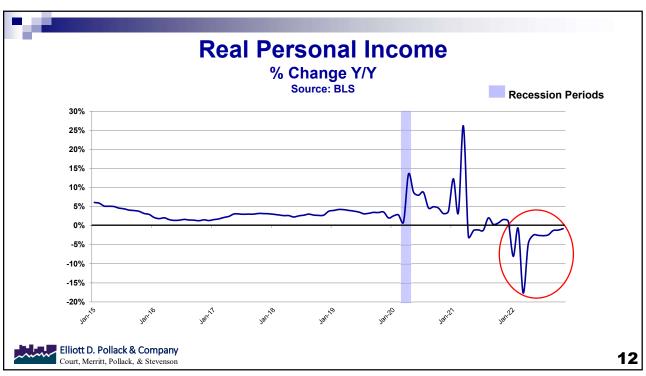

ing on plant and equipment as demand goes down and hurdle rates of return go up.
- High interest rates incent savings and less spending.
- Low Interest rates incent lending and spending.





#### Where We Stand?

- We have never tried to induce a recession when there 10.5 million unfilled jobs and only 5.7 million unemployed.
- We have never tried to induce a recession when the federal government created a situation where consumer have \$2.5 trillion dollars more in cash than normal.
- These things combined with supply chain issues will make the economy more difficult to slow than under normal circumstances.
- In addition, current Fed policy is not yet nearly as restrictive as the Fed is making out to be and fiscal policy is still too stimulative.



9

С



#### **Any Issues?**



10



































# Real GDP Forecast Blue Chip Economic Indicators (Jan 2023)

| Year      | 2023  | 2024 |
|-----------|-------|------|
| Average   | 0.5%  | 1.2% |
| Top 10    | 1.5%  | 2.0% |
| Bottom 10 | -0.3% | 0.2% |

The average annual growth rate between 2010-2019 was 2.3%



27

27



#### How are we doing?

- People are nervous because they see a significant decline in purchasing power.
- They see real wages declining.
- They are pummeled by negative economic headlines everyday.
- · They are concerned about housing and stock prices going down.
- Overall, people are nervous. When people are nervous, they pull back.
- The pull back has been muted by high levels of cash and a continued strong job market.



28











#### **Labor Force Growth?**

- Baby Boomers r