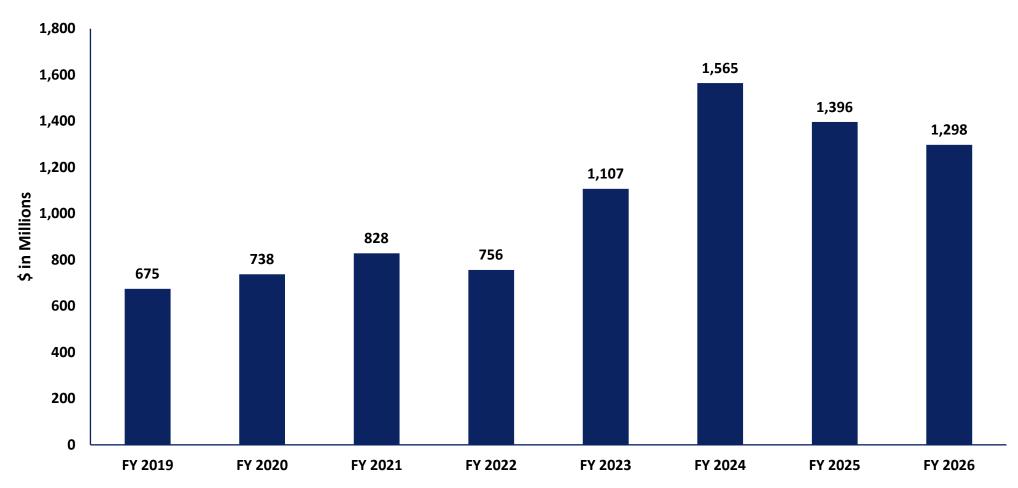

#### **Urban Revenue Sharing – FY 2019 through FY 2026**

- % Share of Income Taxes Grows from 15% to 18% in FY 24

#### Appendix B: January FAC Forecast '22 – '24

|                                       |                   | FC                   | JKECASI KEVENI      | UE GROWIH            |                       |                     |                      |                       |
|---------------------------------------|-------------------|----------------------|---------------------|----------------------|-----------------------|---------------------|----------------------|-----------------------|
| (\$ in Thousands)                     |                   |                      |                     |                      |                       |                     |                      |                       |
|                                       | ACTUAL<br>FY 2022 | % CHANGE<br>PRIOR YR | FORECAST<br>FY 2023 | % CHANGE<br>PRIOR YR | \$ CHANGE<br>PRIOR YR | FORECAST<br>FY 2024 | % CHANGE<br>PRIOR YR | \$ CHANGE<br>PRIOR YR |
| Sales and Use                         | 7,208,853.5       | 15.4%                | 7,710,847.8         | 7.0%                 | 501,994.2             | 7,925,320.8         | 2.8%                 | 214,473.0             |
| Income - Individual                   | 7,530,010.7       | 15.3%                | 6,452,914.5         | -14.3%               | (1,077,096.2)         | 5,909,733.4         | -8.4%                | (543,181.1)           |
| - Corporate                           | 1,163,468.9       | 37.4%                | 1,303,569.9         | 12.0%                | 140,101.0             | 1,299,718.8         | -0.3%                | (3,851.1)             |
| Property                              | 26,787.4          | 19.7%                | 24,805.2            | -7.4%                | (1,982.3)             | 24,259.5            | -2.2%                | (545.7)               |
| Luxury - Tobacco                      | 20,941.2          | -6.8%                | 20,731.7            | -1.0%                | (209.4)               | 20,524.4            | -1.0%                | (207.3)               |
| - Liquor                              | 43,720.7          | -2.3%                | 45,163.5            | 3.3%                 | 1,442.8               | 44,034.4            | -2.5%                | (1,129.1)             |
| Insurance Premium                     | 707,654.0         | 14.8%                | 741,267.6           | 4.7%                 | 33,613.6              | 749,340.8           | 1.1%                 | 8,073.3               |
| Other Taxes                           | 16,301.4          | 6.5%                 | 17,344.7            | 6.4%                 | 1,043.3               | 18,420.0            | 6.2%                 | 1,075.4               |
| Subtotal - Taxes                      | 16,717,737.8      | 16.5%                | 16,316,644.8        | -2.4%                | (401,093.0)           | 15,991,352.1        | -2.0%                | (325,292.7)           |
| Other Non-Tax Revenues:               |                   |                      |                     |                      |                       |                     |                      |                       |
| Lottery                               | 183,680.2         | 75.4%                | 175,812.1           | -4.3%                | (7,868.1)             | 188,150.7           | 7.0%                 | 12,338.6              |
| Gaming Revenue                        | 10,437.0          | N/A                  | 33,586.0            | 221.8%               | 23,149.0              | 22,938.6            | -31.7%               | (10,647.4)            |
| Licenses, Fees and Permits            | 40,600.8          | 4.3%                 | 43,970.7            | 8.3%                 | 3,369.9               | 46,940.5            | 6.8%                 | 2,969.8               |
| Interest                              | 46,383.0          | 5118.2%              | 300,000.0           | 546.8%               | 253,617.0             | 270,000.0           | -10.0%               | (30,000.0)            |
| Sales and Services                    | 30,351.5          | 16.5%                | 33,234.9            | 9.5%                 | 2,883.4               | 36,093.1            | 8.6%                 | 2,858.2               |
| Other Miscellaneous                   | 155,770.7         | 4.4%                 | 163,578.1           | 5.0%                 | 7,807.5               | 177,344.2           | 8.4%                 | 13,766.0              |
| Transfers and Reimbursements          | 168,356.1         | 29.5%                | 101,039.8           | -40.0%               | (67,316.3)            | 60,568.5            | -40.1%               | (40,471.3)            |
| Disproportionate Share Revenue        | 87,833.5          | 3.5%                 | 84,478.0            | -3.8%                | (3,355.5)             | 75,853.5            | -10.2%               | (8,624.5)             |
| Subtotal - Other Non-Tax              | 723,412.8         | 29.7%                | 935,699.7           | 29.3%                | 212,286.9             | 877,889.0           | -6.2%                | (57,810.6)            |
| Net Ongoing Revenue                   | 17,441,150.6      | 17.0%                | 17,252,344.4        | -1.1%                | (188,806.2)           | 16,869,241.1        | -2.2%                | (383,103.3)           |
| Urban Revenue Sharing (URS)           | (756,388.3)       | N/A                  | (1,106,958.7)       | N/A                  | (350,570.4)           | (1,564,826.3)       | N/A                  | (457,867.7)           |
| Net Ongoing Revenue w/ URS            | 16,684,762.3      | 18.5%                | 16,145,385.8        | -3.2%                | (539,376.6)           | 15,304,414.8        | -5.2%                | (840,971.0)           |
| One-Time Financing Sources:           |                   |                      |                     |                      |                       |                     |                      |                       |
| Water Infrastructure Repayment        | 20,000.0          | N/A                  | 0.0                 | -100.0%              | (20,000.0)            | 0.0                 | N/A                  | 0.0                   |
| Attorney General Settlement           | 0.0               | N/A                  | 77,250.0            | N/A                  | 77,250.0              | 0.0                 | -100.0%              | (77,250.0)            |
| Withholding Revenue Loss              | 0.0               | N/A                  | (700,000.0)         | N/A                  | (700,000.0)           | 0.0                 | N/A                  | 700,000.0             |
| TPT Diversions                        | 0.0               | N/A                  | (2,287,489.6)       | N/A                  | (2,287,489.6)         | 0.0                 | N/A                  | 2,287,489.6           |
| Newly Enacted Tax Reductions          | 0.0               | N/A                  | (50,000.0)          | N/A                  | (50,000.0)            | 0.0                 | N/A                  | 50,000.0              |
| Other One-Time Revenue Changes        | 0.0               | N/A                  | (3,500.0)           | N/A                  | (3,500.0)             | 0.0                 | N/A                  | 3,500.0               |
| Subtotal - One-Time Financing Sources | 20,000.0          | N/A                  | (2,963,739.6)       | N/A                  | (2,983,739.6)         | 0.0                 | N/A                  | 2,963,739.6           |
| Subtotal - Revenues                   | 16,704,762.3      | 18.3%                | 13,181,646.2        | -21.1%               | (3,523,116.2)         | 15,304,414.8        | 16.1%                | 2,122,768.6           |
| Balance Forward                       | 894,636.0         | 140.2%               | 4,709,446.0         | 426.4%               | 3,814,810.0           | 2,296,811.1         | -51.2%               | (2,412,634.9)         |
| Total - Resources                     | 17,599,398.3      | 21.5%                | 17,891,092.2        | 1.7%                 | 291,693.8             | 17,601,225.9        | -1.6%                | (289,866.3)           |
|                                       |                   |                      |                     |                      |                       |                     |                      |                       |

#### **Appendix B: January FAC Forecast '25 – '26**

| FORECAST REVENUE GROWTH               |                     |                      |                       |                     |                      |                       |  |
|---------------------------------------|---------------------|----------------------|-----------------------|---------------------|----------------------|-----------------------|--|
| (\$ in Thousands)                     |                     |                      |                       |                     |                      |                       |  |
|                                       | FORECAST<br>FY 2025 | % CHANGE<br>PRIOR YR | \$ CHANGE<br>PRIOR YR | FORECAST<br>FY 2026 | % CHANGE<br>PRIOR YR | \$ CHANGE<br>PRIOR YR |  |
| Sales and Use                         | 8,243,189.7         | 4.0%                 | 317,868.9             | 8,660,647.3         | 5.1%                 | 417,457.6             |  |
| Income - Individual                   | 6,112,745.3         | 3.4%                 | 203,011.9             | 6,374,711.9         | 4.3%                 | 261,966.6             |  |
| - Corporate                           | 1,343,290.9         | 3.4%                 | 43,572.1              | 1,412,597.1         | 5.2%                 | 69,306.3              |  |
| Property                              | 23,725.8            | -2.2%                | (533.7)               | 23,203.8            | -2.2%                | (522.0)               |  |
| Luxury - Tobacco                      | 20,319.2            | -1.0%                | (205.2)               | 20,116.0            | -1.0%                | (203.2)               |  |
| - Liquor                              | 46,500.3            | 5.6%                 | 2,465.9               | 49,104.3            | 5.6%                 | 2,604.0               |  |
| Insurance Premium                     | 770,498.5           | 2.8%                 | 21,157.7              | 797,514.1           | 3.5%                 | 27,015.6              |  |
| Other Taxes                           | 19,543.6            | 6.1%                 | 1,123.6               | 20,716.3            | 6.0%                 | 1,172.6               |  |
| Subtotal - Taxes                      | 16,579,813.2        | 3.7%                 | 588,461.2             | 17,358,610.7        | 4.7%                 | 778,797.5             |  |
| Other Non-Tax Revenues:               |                     |                      | ,                     | ,,                  |                      | ,                     |  |
| Lottery                               | 198,622.1           | 5.6%                 | 10,471.4              | 209,961.7           | 5.7%                 | 11,339.6              |  |
| Gaming Revenue                        | 23,952.7            | 4.4%                 | 1,014.1               | 25,017.6            | 4.4%                 | 1,064.9               |  |
| Licenses, Fees and Permits            | 48,912.0            | 4.2%                 | 1,971.5               | 50,966.3            | 4.2%                 | 2,054.3               |  |
| Interest                              | 146,000.0           | -45.9%               | (124,000.0)           | 87,000.0            | -40.4%               | (59,000.0)            |  |
| Sales and Services                    | 38,944.5            | 7.9%                 | 2,851.4               | 41,670.6            | 7.0%                 | 2,726.1               |  |
| Other Miscellaneous                   | 189,651.8           | 6.9%                 | 12,307.7              | 199,452.0           | 5.2%                 | 9,800.2               |  |
| Transfers and Reimbursements          | 61,127.0            | 0.9%                 | 558.5                 | 61,705.1            | 0.9%                 | 578.1                 |  |
| Disproportionate Share Revenue        | 75,583.9            | -0.4%                | (269.6)               | 75,901.9            | 0.4%                 | 318.0                 |  |
| Subtotal - Other Non-Tax              | 782,793.9           | -10.8%               | (95,095.1)            | 751,675.1           | -4.0%                | (31,118.8)            |  |
| Net Ongoing Revenue                   | 17,362,607.2        | 2.9%                 | 493,366.1             | 18,110,285.8        | 4.3%                 | 747,678.6             |  |
| Urban Revenue Sharing (URS)           | (1,396,167.2)       | N/A                  | 168,659.1             | (1,297,701.4)       | N/A                  | 98,465.8              |  |
| Net Ongoing Revenue w/ URS            | 15,966,440.0        | 4.3%                 | 662,025.2             | 16,812,584.4        | 5.3%                 | 846,144.4             |  |
| One-Time Financing Sources:           |                     |                      |                       |                     |                      |                       |  |
| Water Infrastructure Repayment        | 0.0                 | N/A                  | 0.0                   | 0.0                 | N/A                  | 0.0                   |  |
| Attorney General Settlement           | 0.0                 | N/A                  | 0.0                   | 0.0                 | N/A                  | 0.0                   |  |
| Withholding Revenue Loss              | 0.0                 | N/A                  | 0.0                   | 0.0                 | N/A                  | 0.0                   |  |
| TPT Diversions                        | 0.0                 | N/A                  | 0.0                   | 0.0                 | N/A                  | 0.0                   |  |
| Newly Enacted Tax Reductions          | 0.0                 | N/A                  | 0.0                   | 0.0                 | N/A                  | 0.0                   |  |
| Other One-Time Revenue Changes        | 0.0                 | N/A                  | 0.0                   | 0.0                 | N/A                  | 0.0                   |  |
| Subtotal - One-Time Financing Sources | 0.0                 | N/A                  | 0.0                   | 0.0                 | N/A                  | 0.0                   |  |
| Subtotal - Revenues                   | 15,966,440.0        | 4.3%                 | 662,025.2             | 16,812,584.4        | 5.3%                 | 846,144.4             |  |
| Balance Forward                       | 259,350.5           | -88.7%               | (2,037,460.6)         | 0.0                 | -100.0%              | (259,350.5)           |  |
| Total - Resources                     | 16,225,790.5        | -7.8%                | (1,375,435.4)         | 16,812,584.4        | 3.6%                 | 586,793.9             |  |