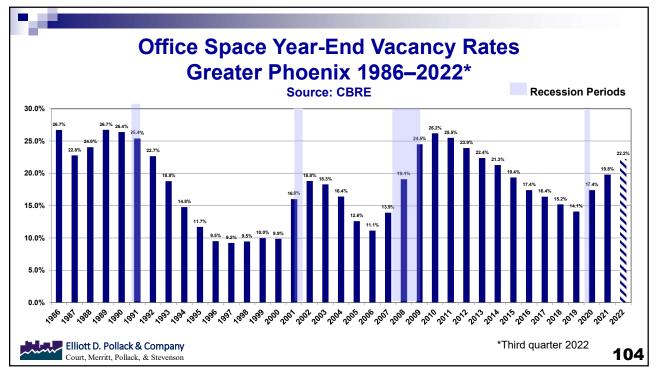

| \$2,482     | \$2,924          |
| Interest & Principal - Existing | \$1,687          | \$2,410     | \$2.355          |

Mortgage payments for a new home have increased 71% and 40% for an existing home.

Elliott D. Pollack & Company Court, Merritt, Pollack, & Stevenson Source: Freddie; Information Market

95













# What to Expect in the Near Term?

- Higher interest rates
- · Lower inflation adjusted income
- Slower population growth
- More renters.
- · Fewer owners.
- More attached housing on smaller lots with shorter setbacks and fewer amenities.
- Rents increase rapidly while housing prices decline.
- More doubling and tripling up.
- More living at home with mom and dad (at least for now).
- · More homelessness.
- The need for more housing units has not diminish.



102







## **Sublease Availability**

**Source: Colliers** 

- 2021 Q2 4,748,614
- 2022 Q3 7,073,032

Elliott D. Pollack & Company Court, Merritt, Pollack, & Stevenson

106







### **Greater Phoenix Industrial Market**

Source: CBRE

### 2022 Third Quarter

- Net Rentable Area 374.9 million sq. ft.
- Vacancy Rate 3.1%
- 3Q 2021 Asking Rate: \$0.79
- 3Q 2022 Asking Rate: \$1.22
- Under Construction 35.2 million sq. ft.
- YTD Net Absorption 21.7 million sq. ft.



110











# Arizona Conclusion Short Term

- The near term will be difficult
- But it is absolutely necessary.
- Tight but easing labor market
- Slower retail sales (temporarily)
- Inflation higher than U.S.
- · Housing Affordability remains an issue



115

115



# Arizona Conclusion Longer Term

- Arizona will continue to gr