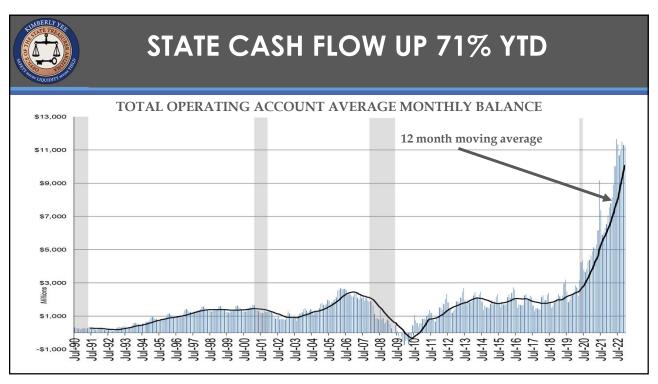

dability will improve. It is still unlikely to get back to pre-Covid affordability levels.
- Economic development activity will continue to thrive. Arizona will create more jobs than most places.
- Housing will cycle up dramatically but the nature of housing might be changing.

The long-term outlook is very good. The short term.....not so much.





- 25% Best Case Things work out as planned. Inflation is brought back under control quickly and smoothly and we all live happily ever after.
- **50% Base Scenario** We are in for a rough ride. It will take a while but we get through it and the economic situation improves in 2024.
- **25% Worst Case** –Things get rocky. We end up with the actions of the Fed, Fiscal policy or black swan event causing things to be worse than anticipated.





\_





\$12,000

\$10,000

12 month moving average

\$4,000

\$4,000

\$4,000

\$4,000

\$4,000

\$4,000

\$4,000

\$4,000

\$4,000

\$4,000

\$4,000

\$4,000

\$4,000

\$4,000

\$4,000

\$4,000

\$4,000

\$4,000

\$4,000

\$4,000

\$4,000

\$4,000

\$4,000

\$4,000

\$4,000

\$4,000

\$4,000

\$4,000

\$4,000

\$4,000

\$4,000

\$4,000

\$4,000

\$4,000

\$4,000

\$4,000

\$4,000

\$4,000

\$4,000

\$4,000

\$4,000

\$4,000

\$4,000

\$4,000

\$4,000

\$4,000

\$4,000

\$4,000

\$4,000

\$4,000

\$4,000

\$4,000

\$4,000

\$4,000

\$4,000

\$4,000

\$4,000

\$4,000

\$4,000

\$4,000

\$4,000

\$4,000

\$4,000

\$4,000

\$4,000

\$4,000

\$4,000

\$4,000

\$4,000

\$4,000

\$4,000

\$4,000

\$4,000

\$4,000

\$4,000

\$4,000

\$4,000

\$4,000

\$4,000

\$4,000

\$4,000

\$4,000

\$4,000

\$4,