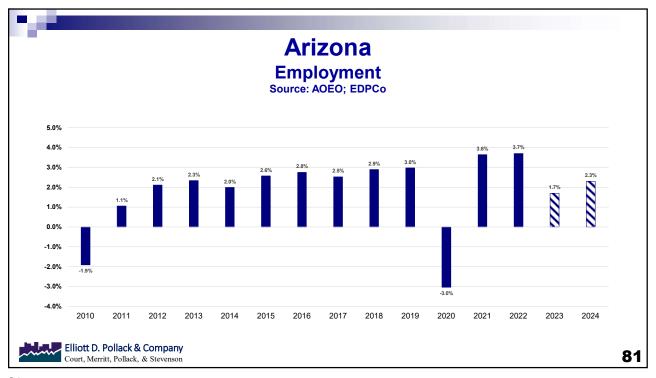

#### **Arizona & Greater Phoenix**

- Most of the growth is in Greater Phoenix
- Strong job growth likely to slow in 2023.
- Economic development successes (semiconductors, electrical car manufactures and suppliers)
- · Single family housing is under lots of pressure.
- Rental housing still positive.
- · Continued but slower population growth