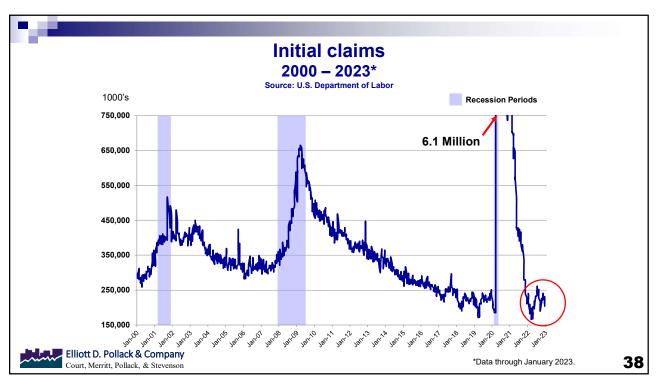

#### Where We Stand?

- We have never tried to induce a recession when there 10.5 million unfilled jobs and only 5.7 million unemployed.
- We have never tried to induce a recession when the federal government created a situation where consumer have \$2.5 trillion dollars more in cash than normal.
- These things combined with supply chain issues will make the economy more difficult to slow than under normal circumstances.
- In addition, current Fed policy is not yet nearly as restrictive as the Fed is making out to be and fiscal policy is still too stimulative.