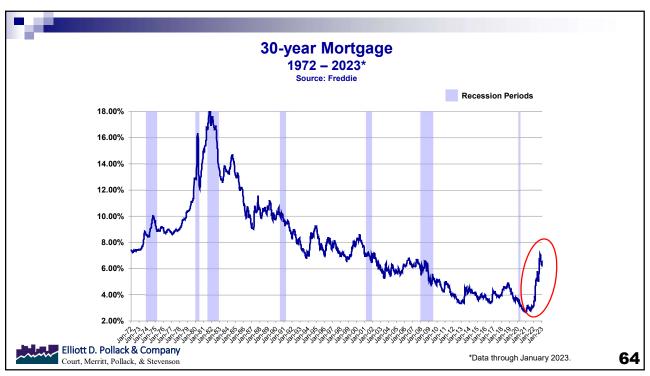

#### **High Interest Rates**

- High interest rates affect interest sensitive sectors the most. Other sectors
  are affected by the ripple effects of what goes on in interest sensitive sectors.
- The most interest sensitive sectors include:
  - Housing especially for-sale housing
  - · Commercial construction
  - Consumer durables spending such as autos
  - Business spending on plant and equipment as demand goes down and hurdle rates of return go up.
- High interest rates incent savings and less spending.
- Low Interest rates incent lending and spending.

#### What's different 70's-80's and Now?

- We have not been in a period of high inflation for forty years.
- In the 1970's, the Fed let inflation get out of control.
- Inflation was high and intermittingly rising (mostly well above 6%) from 1973 through 1982.
- Inflation declined but stayed high by today's standards throughout the 80's.
- Inflation this time around has been high for only the last six quarters.
- Therefore, it was much more ingrained in the economy last time around than this time.
- Therefore, it should be a "quicker" fix.
- Yet, despite the fact that M2 growth has slowed, real interest rates are still at levels that historically are very stimulative and fiscal policy remains too stimulative.
- To have experienced high extended inflation as an adult, you have to be 70 years old today. That's why its unfamiliar to most people.

#### **Negative Interest Rates**

- The Fed kept real interest rates low for a long time following the Great Recession (2007 on) in order to incent economic activity.
- Finally, the economy became stable enough so that real interest rates rose. But, then the Covid economic lockdown occurred and real rates became negative again.
- · We are now in a period when the Fed needs to slow economic activity.
- This suggests that the fed funds rate has a way to go on the upside to get the real fed funds rate to levels historically associated with slowing the economy.
- · So, real rates are likely to go higher.