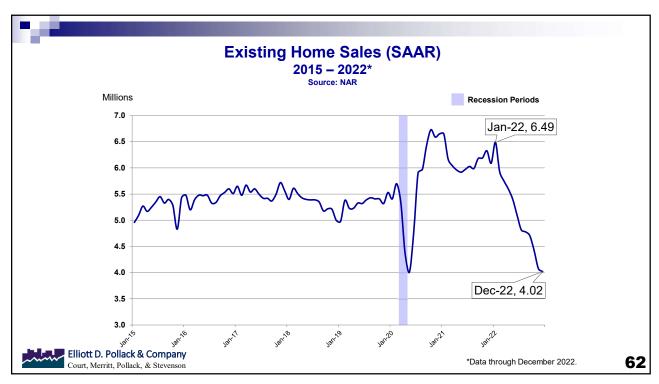

# What to Expect in the Near Term?

- Higher interest rates
- · Lower inflation adjusted income
- Slower population growth
- More renters.
- · Fewer owners.
- More attached housing on smaller lots with shorter setbacks and fewer amenities.
- Rents increase rapidly while housing prices decline.
- More doubling and tripling up.
- More living at home with mom and dad (at least for now).
- · More homelessness.
- The need for more housing units has not diminish.

# Arizona Conclusion Short Term

- The near term will be difficult
- But it is absolutely necessary.
- Tight but easing labor market
- Slower retail sales (temporarily)
- Inflation higher than U.S.
- · Housing Affordability remains an issue