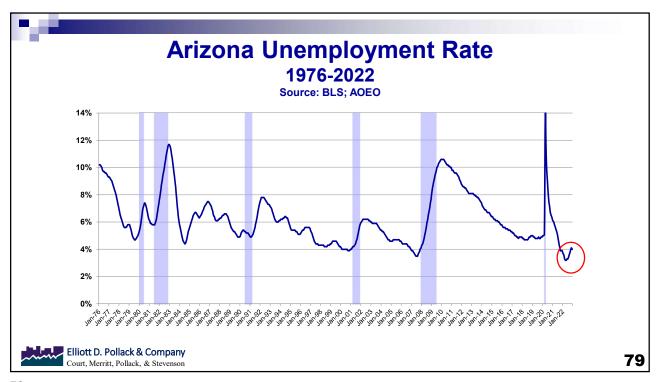

#### **Arizona & Greater Phoenix**

- Most of the growth is in Greater Phoenix
- Strong job growth likely to slow in 2023.
- Economic development successes (semiconductors, electrical car manufactures and suppliers)
- · Single family housing is under lots of pressure.
- Rental housing still positive.
- · Continued but slower population growth