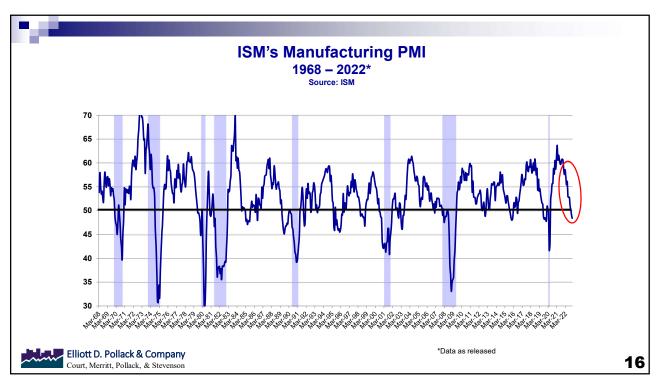

#### Retail TPT and Withholding Slowed in the 1st Half of FY 23

#### - But Contracting Did Accelerate

|                   | (% Growth) |                  |  |  |
|-------------------|------------|------------------|--|--|
|                   | FY 22      | <u>FY 23 YTD</u> |  |  |
| TPT Retail/Remote | 13.7%      | 6.4%             |  |  |
| TPT Contracting   | 10.5%      | 21.6%            |  |  |
| Withholding       | 12.4%      | 4.8%             |  |  |