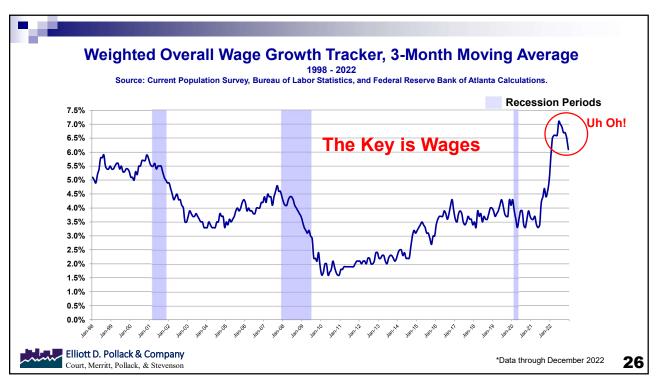

#### How are we doing?

- People are nervous because they see a significant decline in purchasing power.
- They see real wages declining.
- They are pummeled by negative economic headlines everyday.
- · They are concerned about housing and stock prices going down.
- Overall, people are nervous. When people are nervous, they pull back.
- The pull back has been muted by high levels of cash and a continued strong job market.

### **Overall Conclusions:**

- The extent of the malaise we are now in will be determined by Fed policy and hopefully better fiscal policy.
- Expect the Fed to raise rates and keep them high until wage grow slows.
- The likelihood of a recession is high. Probably in 2023.
- If the Fed stays the course and deals with inflation now, the outlook for the
  economy becomes considerably better than if the Fed backs down and has
  to face the problem again later.
- Inflation is being dealt with after 6 quarters of high inflation