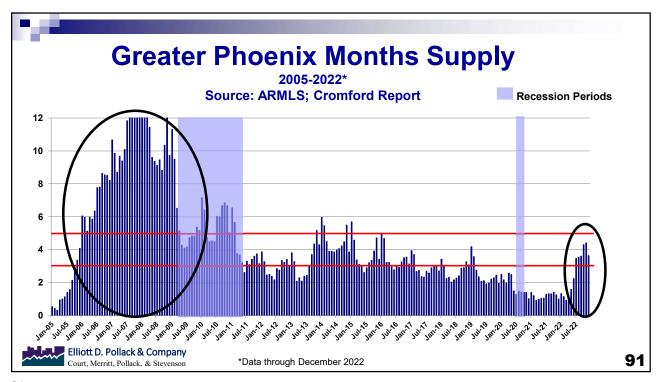

# Arizona Conclusion Short Term

- The near term will be difficult
- But it is absolutely necessary.
- Tight but easing labor market
- Slower retail sales (temporarily)
- Inflation higher than U.S.
- · Housing Affordability remains an issue

115

115

# Arizona Conclusion Longer Term

- Arizona will continue to grow more rapidly than the U.S. as a whole.
- The water issue will be resolved as water usage becomes more efficient, especially for commercial and industrial. Less usage for agriculture and landscaping. Higher water prices.
- If the cities within the metro area get on board, housing affordability will improve. It is still unlikely to get back to pre-Covid affordability levels.
- Economic development activity will continue to thrive. Arizona will create more jobs than most places.
- Housing will cycle up dramatically but the nature of housing might be changing.