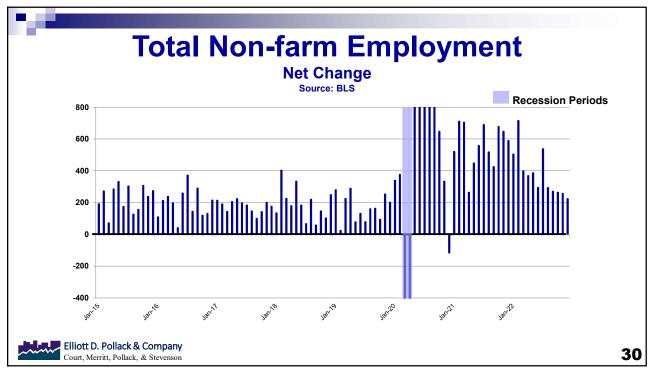

#### **Labor Force Growth?**

- Baby Boomers retired early or did not return to work after COVID.
- Childcare costs and availability.
- · Senior care costs and availability.
- · Being paid not to work.

33

# This bright employment picture could quickly deteriorate as consumers and business are forced to cut back.

Elliott D. Pollack & Company Court, Merritt, Pollack, & Stevenson

39

39