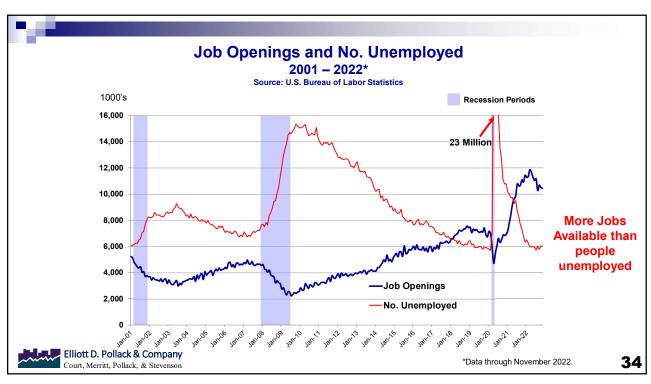

#### Where We Stand?

- We have never tried to induce a recession when there 10.5 million unfilled jobs and only 5.7 million unemployed.
- We have never tried to induce a recession when the federal government created a situation where consumer have \$2.5 trillion dollars more in cash than normal.
- These things combined with supply chain issues will make the economy more difficult to slow than under normal circumstances.
- In addition, current Fed policy is not yet nearly as restrictive as the Fed is making out to be and fiscal policy is still too stimulative.