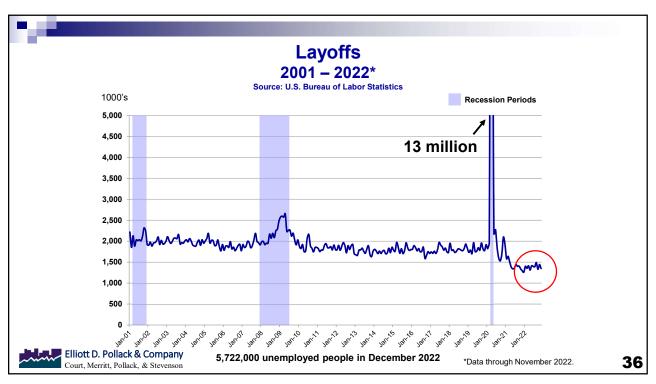

#### Where We Stand?

- We have never tried to induce a recession when there 10.5 million unfilled jobs and only 5.7 million unemployed.
- We have never tried to induce a recession when the federal government created a situation where consumer have \$2.5 trillion dollars more in cash than normal.
- These things combined with supply chain issues will make the economy more difficult to slow than under normal circumstances.
- In addition, current Fed policy is not yet nearly as restrictive as the Fed is making out to be and fiscal policy is still too stimulative.