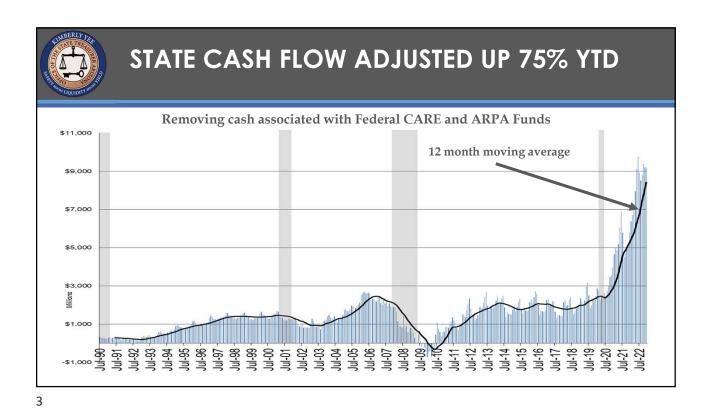

bility will improve. It is still unlikely to get back to pre-Covid affordability levels.
- Economic development activity will continue to thrive. Arizona will create more jobs than most places.
- Housing will cycle up dramatically but the nature of housing might be changing.

The long-term outlook is very good. The short term.....not so much.





- 25% Best Case Things work out as planned. Inflation is brought back under control quickly and smoothly and we all live happily ever after.
- **50% Base Scenario** We are in for a rough ride. It will take a while but we get through it and the economic situation improves in 2024.
- **25% Worst Case** –Things get rocky. We end up with the actions of the Fed, Fiscal policy or black swan event causing things to be worse than anticipated.





\_





\$12,000

\$10,000

12 month moving average

\$4,000

\$4,000

\$4,000

\$4,000

\$4,000

\$4,000

\$4,000

\$4,000

\$4,000

\$4,000

\$4,000

\$4,000

\$4,000

\$4,000

\$4,000

\$4,000

\$4,000

\$4,000

\$4,000

\$4,000

\$4,000

\$4,000

\$4,000

\$4,000

\$4,000

\$4,000

\$4,000

\$4,000

\$4,000

\$4,000

\$4,000

\$4,000

\$4,000

\$4,000

\$4,000

\$4,000

\$4,000

\$4,000

\$4,000

\$4,000

\$4,000

\$4,000

\$4,000

\$4,000

\$4,000

\$4,000

\$4,000

\$4,000

\$4,000

\$4,000

\$4,000

\$4,000

\$4,000

\$4,000

\$4,000

\$4,000

\$4,000

\$4,000

\$4,000

\$4,000

\$4,000

\$4,000

\$4,000

\$4,000

\$4,000

\$4,000

\$4,000

\$4,000

\$4,000

\$4,000

\$4,000

\$4,000

\$4,000

\$4,000

\$4,000

\$4,000

\$4,000

\$4,000

\$4,000

\$4,000

\$4,000

\$4,000

\$4,000

\$4,00