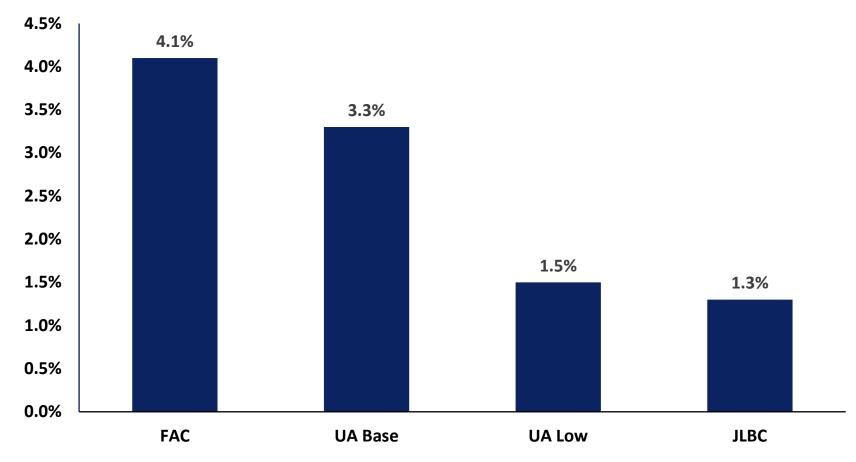

#### **4-Sector Components**

- Finance Advisory Committee
- UA model base forecast
- UA model more cautious
- JLBC Staff

#### **Appendix A: 4-Sector Forecast**

|                                             | <u>2023</u>                                                         | <u>2024</u> | <u>2025</u> | <u>2026</u> |  |  |  |
|---------------------------------------------|---------------------------------------------------------------------|-------------|-------------|-------------|--|--|--|
| Sales Tax                                   |                                                                     |             |             |             |  |  |  |
| JLBC Forecast                               | 6.7%                                                                | 2.5%        | 4.2%        | 4.7%        |  |  |  |
| UA – Low                                    | 6.4%                                                                | 0.7%        | 2.9%        | 4.4%        |  |  |  |
| UA – Base                                   | 7.2%                                                                | 2.9%        | 4.3%        | 4.8%        |  |  |  |
| FAC                                         | 7.6%                                                                | 5.0%        | 4.6%        | 6.3%        |  |  |  |
| Average:                                    | 7.0%                                                                | 2.8%        | 4.0%        | 5.1%        |  |  |  |
| Individual Income Tax with Deferral         |                                                                     |             |             |             |  |  |  |
| JLBC Forecast                               | 5.5%                                                                | 1.0%        | -0.4%       | 2.1%        |  |  |  |
| UA – Low                                    | 5.7%                                                                | 2.5%        | 4.7%        | 5.2%        |  |  |  |
| UA – Base                                   | 6.1%                                                                | 4.3%        | 5.5%        | 5.6%        |  |  |  |
| FAC                                         | 5.0%                                                                | 3.3%        | 4.3%        | 4.5%        |  |  |  |
| Average:                                    | 5.6%                                                                | 2.8%        | 3.6%        | 4.4%        |  |  |  |
| Corporate Income Tax                        |                                                                     |             |             |             |  |  |  |
| JLBC Forecast                               | 6.8%                                                                | -3.8%       | 1.4%        | 2.6%        |  |  |  |
| UA – Low                                    | 12.0%                                                               | -2.7%       | 3.3%        | 5.1%        |  |  |  |
| UA – Base                                   | 13.9%                                                               | 0.5%        | 4.0%        | 5.4%        |  |  |  |
| FAC                                         | 15.5%                                                               | 3.9%        | 4.5%        | 7.1%        |  |  |  |
| Average:                                    | 12.0%                                                               | -0.3%       | 3.4%        | 5.2%        |  |  |  |
| Insurance Premium Tax                       |                                                                     |             |             |             |  |  |  |
| JLBC Forecast                               | 3.3%                                                                | -0.7%       | -0.6%       | 2.8%        |  |  |  |
| UA – Low                                    | 4.5%                                                                | -0.5%       | 2.9%        | 3.1%        |  |  |  |
| UA – Base                                   | 5.3%                                                                | 1.1%        | 4.3%        | 4.1%        |  |  |  |
| FAC                                         | 5.9%                                                                | 4.4%        | 4.5%        | 3.9%        |  |  |  |
| Average:                                    | 4.7%                                                                | 1.1%        | 2.8%        | 3.5%        |  |  |  |
| JLBC Weighted Average                       | 6.0%                                                                | 1.3%        | 1.7%        | 3.3%        |  |  |  |
| UA Low Weighted Average                     | 6.4%                                                                | 1.5%        | 3.7%        | 4.8%        |  |  |  |
| UA Base Weighted Average                    | 7.1%                                                                | 3.3%        | 4.8%        | 5.2%        |  |  |  |
| FAC Consensus Weighted Average              | 6.9%                                                                | 4.1%        | 4.5%        | 5.5%        |  |  |  |
| "Big-4" Weighted Average                    | 6.6%                                                                | 2.5%        | 3.7%        | 4.7%        |  |  |  |
| Consensus Weighted Average                  | 7.5%                                                                | 2.0%        | 3.0%        | 4.4%        |  |  |  |
| * Represents ongoing revenue adjusted for s | * Represents ongoing revenue adjusted for small revenue categories. |             |             |             |  |  |  |