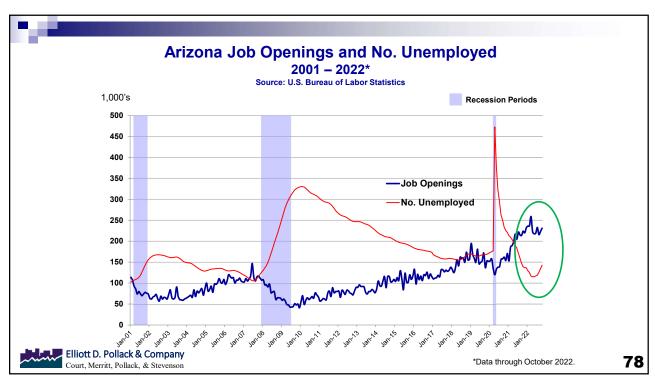

## **Greater Phoenix Employment Ranking**

 When comparing preliminary 2022 versus 2019 Greater Phoenix is sixth.

| Metro                                  | 2019    | 2022    | Growth | Rank |
|----------------------------------------|---------|---------|--------|------|
| Austin-Round Rock                      | 1,118.0 | 1,240.3 | 10.9%  | 1    |
| Dallas-Fort Worth-Arlington            | 3,790.5 | 4,108.6 | 8.4%   | 2    |
| Riverside-San Bernardino-Ontario       | 1,552.8 | 1,658.5 | 6.8%   | 3    |
| Nashville-DavidsonMurfreesboroFranklin | 1,046.1 | 1,115.2 | 6.6%   | 4    |
| Tampa-St. Petersburg-Clearw ater       | 1,384.5 | 1,466.6 | 5.9%   | 5    |
| Phoenix-Mesa-Chandler                  | 2,180.2 | 2,296.7 | 5.3%   | 6    |
| Charlotte-Concord-Gastonia             | 1,238.1 | 1,301.8 | 5.1%   | 7    |
| Atlanta-Sandy Springs-Roswell          | 2,851.7 | 2,976.2 | 4.4%   | 8    |
| San Antonio-New Braunfels              | 1,077.5 | 1,112.3 | 3.2%   | 9    |
| Houston-The Woodlands-Sugar Land       | 3,160.1 | 3,250.3 | 2.9%   | 10   |

#### **Arizona & Greater Phoenix**

- Most of the growth is in Greater Phoenix
- Strong job growth likely to slow in 2023.
- Economic development successes (semiconductors, electrical car manufactures and suppliers)
- · Single family housing is under lots of pressure.
- Rental housing still positive.
- · Continued but slower population growth