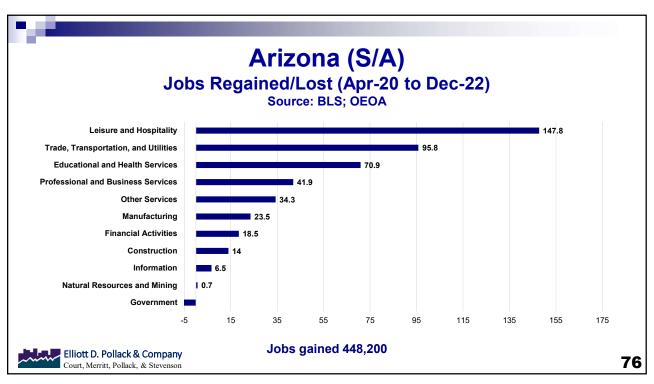

01.8 | 5.1%   | 7    |
| Atlanta-Sandy Springs-Roswell          | 2,851.7 | 2,976.2 | 4.4%   | 8    |
| San Antonio-New Braunfels              | 1,077.5 | 1,112.3 | 3.2%   | 9    |
| Houston-The Woodlands-Sugar Land       | 3,160.1 | 3,250.3 | 2.9%   | 10   |

Source: Bureau of Labor Statistics

Note: Metro areas with over 1,000,000 jobs

Preliminary 2022 data

🌉 Elliott D. Pollack & Company Court, Merritt, Pollack, & Stevenson

74



#### **Arizona & Greater Phoenix**

- Most of the growth is in Greater Phoenix
- Strong job growth likely to slow in 2023.
- Economic development successes (semiconductors, electrical car manufactures and suppliers)
- · Single family housing is under lots of pressure.
- Rental housing still positive.
- · Continued but slower population growth



**75** 

75



























|                                                                    | Arizona  omeownership Rates by Age  Source: 2021 American Community Survey 1-Year Estima |                        |  |  |  |
|--------------------------------------------------------------------|------------------------------------------------------------------------------------------|------------------------|--|--|--|
|                                                                    | Householder Age                                                                          | % of Total<br>Occupied |  |  |  |
|                                                                    | 15 to 24 years                                                                           | 16.0%                  |