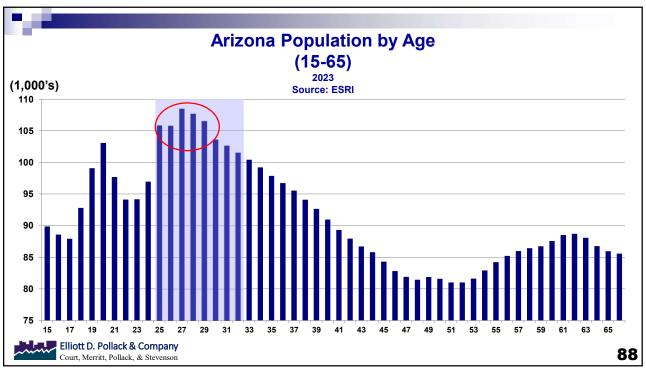

# What to Expect in the Near Term?

- Higher interest rates
- · Lower inflation adjusted income
- Slower population growth
- More renters.
- · Fewer owners.
- More attached housing on smaller lots with shorter setbacks and fewer amenities.
- Rents increase rapidly while housing prices decline.
- More doubling and tripling up.
- More living at home with mom and dad (at least for now).
- · More homelessness.
- The need for more housing units has not diminish.