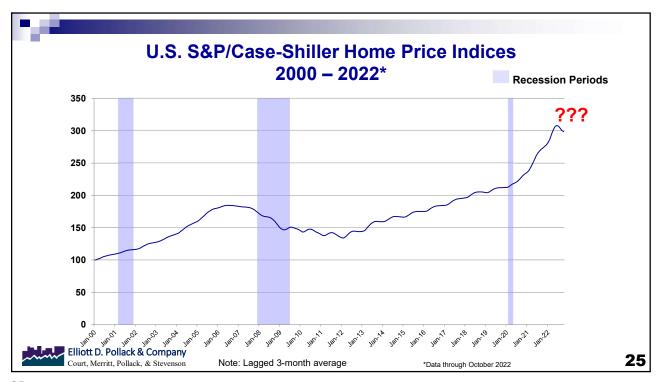

# What to Expect in the Near Term?

- Higher interest rates
- · Lower inflation adjusted income
- Slower population growth
- More renters.
- · Fewer owners.
- More attached housing on smaller lots with shorter setbacks and fewer amenities.
- Rents increase rapidly while housing prices decline.
- More doubling and tripling up.
- More living at home with mom and dad (at least for now).
- · More homelessness.
- The need for more housing units has not diminish.

# Arizona Conclusion Short Term

- The near term will be difficult
- But it is absolutely necessary.
- Tight but easing labor market
- Slower retail sales (temporarily)
- Inflation higher than U.S.
- · Housing Affordability remains an issue

# Arizona Conclusion Longer Term

- Arizona will continue to grow more rapidly than the U.S. as a whole.
- The water issue will be resolved as water usage becomes more efficient, especially for commercial and industrial. Less usage for agriculture and landscaping. Higher water prices.
- If the cities within the metro area get on board, housing affordability will improve. It is still unlikely to get back to pre-Covid affordability levels.
- Economic development activity will continue to thrive. Arizona will create more jobs than most places.
- Housing will cycle up dramatically but the nature of housing might be changing.