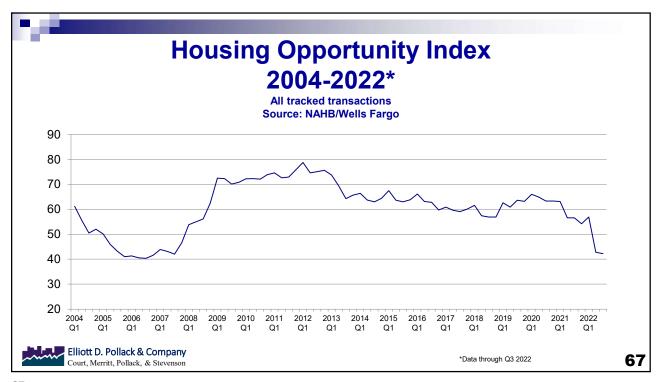

# Arizona Conclusion Short Term

- The near term will be difficult
- But it is absolutely necessary.
- Tight but easing labor market
- Slower retail sales (temporarily)
- Inflation higher than U.S.
- · Housing Affordability remains an issue