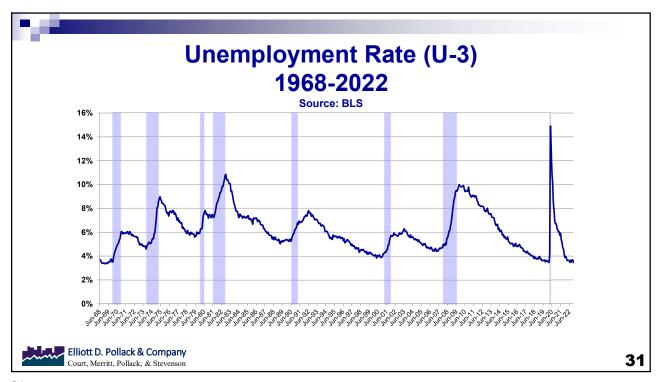

#### Are we in a Recession?

#### NOT YET BUT PROBABLY SOON

- NBER's Definition A recession involves a significant decline in economic activity that is spread across the economy and lasts more than a few months.
- It is normally visible in real GDP, real income, employment, industrial production and wholesale/retail trade and there are other signs/indicators as well.

#### Where We Stand?

- We have never tried to induce a recession when there 10.5 million unfilled jobs and only 5.7 million unemployed.
- We have never tried to induce a recession when the federal government created a situation where consumer have \$2.5 trillion dollars more in cash than normal.
- These things combined with supply chain issues will make the economy more difficult to slow than under normal circumstances.
- In addition, current Fed policy is not yet nearly as restrictive as the Fed is making out to be and fiscal policy is still too stimulative.