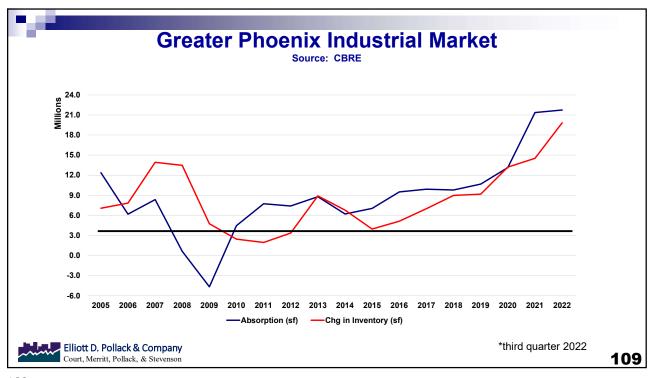

### **Greater Phoenix Industrial Market**

Source: CBRE

### 2022 Third Quarter

- Net Rentable Area 374.9 million sq. ft.
- Vacancy Rate 3.1%
- 3Q 2021 Asking Rate: \$0.79
- 3Q 2022 Asking Rate: \$1.22
- Under Construction 35.2 million sq. ft.
- YTD Net Absorption 21.7 million sq. ft.

110