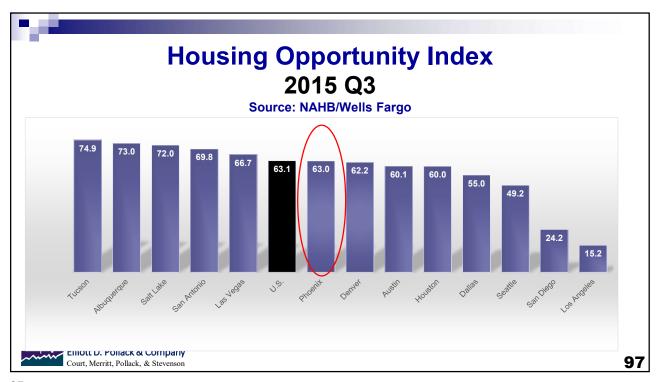

# Arizona Conclusion Short Term

- The near term will be difficult
- But it is absolutely necessary.
- Tight but easing labor market
- Slower retail sales (temporarily)
- Inflation higher than U.S.
- · Housing Affordability remains an issue

# Arizona Conclusion Longer Term

- Arizona will continue to grow more rapidly than the U.S. as a whole.
- The water issue will be resolved as water usage becomes more efficient, especially for commercial and industrial. Less usage for agriculture and landscaping. Higher water prices.
- If the cities within the metro area get on board, housing affordability will improve. It is still unlikely to get back to pre-Covid affordability levels.
- Economic development activity will continue to thrive. Arizona will create more jobs than most places.
- Housing will cycle up dramatically but the nature of housing might be changing.