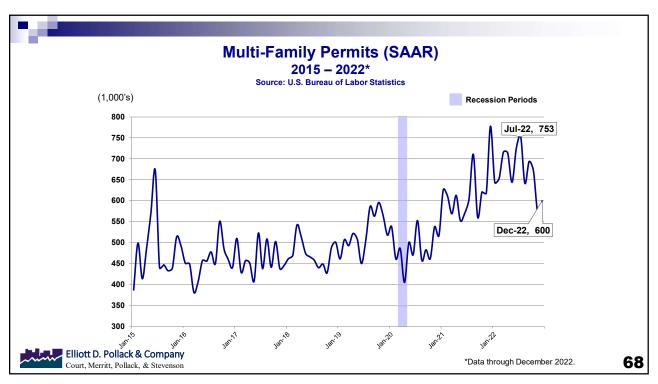

#### **Arizona & Greater Phoenix**

- Most of the growth is in Greater Phoenix
- Strong job growth likely to slow in 2023.
- Economic development successes (semiconductors, electrical car manufactures and suppliers)
- · Single family housing is under lots of pressure.
- Rental housing still positive.
- · Continued but slower population growth