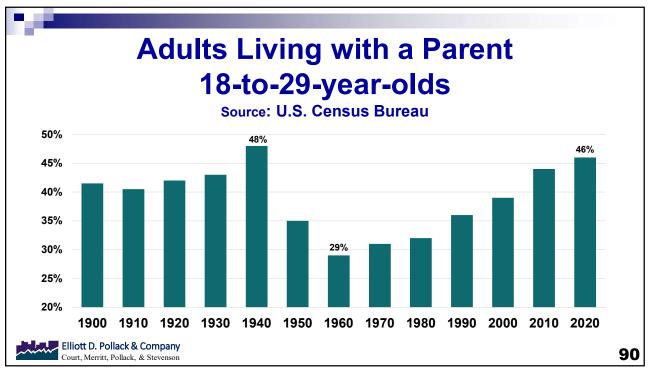

# What to Expect in the Near Term?

- Higher interest rates
- · Lower inflation adjusted income
- Slower population growth
- More renters.
- · Fewer owners.
- More attached housing on smaller lots with shorter setbacks and fewer amenities.
- Rents increase rapidly while housing prices decline.
- More doubling and tripling up.
- More living at home with mom and dad (at least for now).
- · More homelessness.
- The need for more housing units has not diminish.