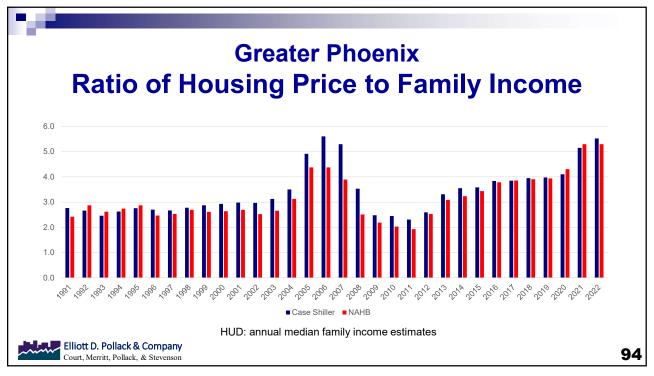

# Arizona Conclusion Short Term

- The near term will be difficult
- But it is absolutely necessary.
- Tight but easing labor market
- Slower retail sales (temporarily)
- Inflation higher than U.S.
- · Housing Affordability remains an issue

# Arizona Conclusion Longer Term

- Arizona will continue to grow more rapidly than the U.S. as a whole.
- The water issue will be resolved as water usage becomes more efficient, especially for commercial and industrial. Less usage for agriculture and landscaping. Higher water prices.
- If the cities within the metro area get on board, housing affordability will improve. It is still unlikely to get back to pre-Covid affordability levels.
- Economic development activity will continue to thrive. Arizona will create more jobs than most places.
- Housing will cycle up dramatically but the nature of housing might be changing.