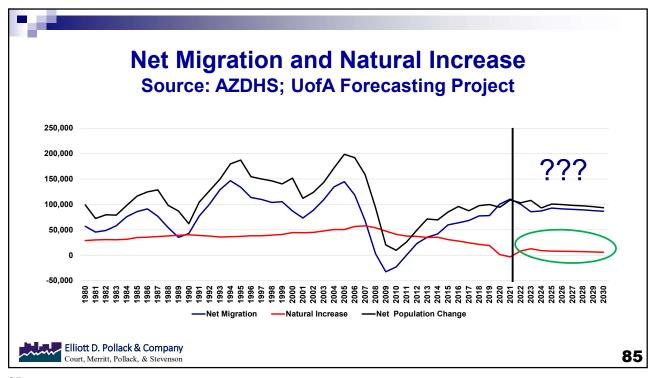

|
| Atlanta-Sandy Springs-Roswell          | 2,851.7 | 2,976.2 | 4.4%   | 8    |
| San Antonio-New Braunfels              | 1,077.5 | 1,112.3 | 3.2%   | 9    |
| Houston-The Woodlands-Sugar Land       | 3,160.1 | 3,250.3 | 2.9%   | 10   |

Source: Bureau of Labor Statistics

Note: Metro areas with over 1,000,000 jobs

Preliminary 2022 data

🌉 Elliott D. Pollack & Company Court, Merritt, Pollack, & Stevenson

74



#### **Arizona & Greater Phoenix**

- Most of the growth is in Greater Phoenix
- Strong job growth likely to slow in 2023.
- Economic development successes (semiconductors, electrical car manufactures and suppliers)
- · Single family housing is under lots of pressure.
- Rental housing still positive.
- · Continued but slower population growth



**75** 

75



























|                                                                    | Arizona  omeownership Rates by Age  Source: 2021 American Community Survey 1-Year Estima |                        |  |  |  |
|--------------------------------------------------------------------|------------------------------------------------------------------------------------------|------------------------|--|--|--|
|                                                                    | Householder Age                                                                          | % of Total<br>Occupied |  |  |  |
|                                                                    | 15 to 24 years                                                                           | 16.0%                  |  |  |  |
|