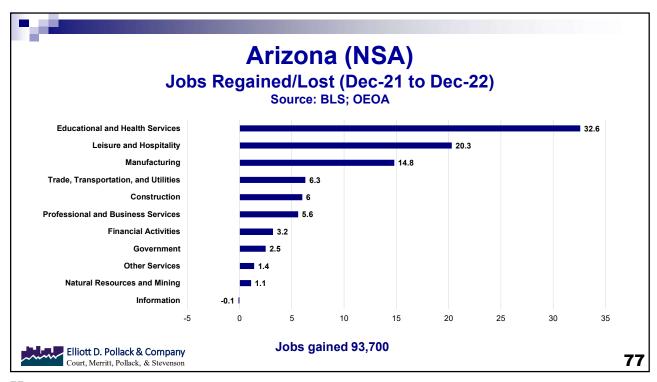

.8 | 5.1%   | 7    |
| Atlanta-Sandy Springs-Roswell          | 2,851.7 | 2,976.2 | 4.4%   | 8    |
| San Antonio-New Braunfels              | 1,077.5 | 1,112.3 | 3.2%   | 9    |
| Houston-The Woodlands-Sugar Land       | 3,160.1 | 3,250.3 | 2.9%   | 10   |

Source: Bureau of Labor Statistics

Note: Metro areas with over 1,000,000 jobs

Preliminary 2022 data

🌉 Elliott D. Pollack & Company Court, Merritt, Pollack, & Stevenson

74



#### **Arizona & Greater Phoenix**

- Most of the growth is in Greater Phoenix
- Strong job growth likely to slow in 2023.
- Economic development successes (semiconductors, electrical car manufactures and suppliers)
- · Single family housing is under lots of pressure.
- Rental housing still positive.
- · Continued but slower population growth



**75** 

75



























|                                                                    | Arizona  omeownership Rates by Age  Source: 2021 American Community Survey 1-Year Estima |                        |  |  |  |
|--------------------------------------------------------------------|------------------------------------------------------------------------------------------|------------------------|--|--|--|
|                                                                    | Householder Age                                                                          | % of Total<br>Occupied |  |  |  |
|                                                                    | 15 to 24 years                                                                           | 16.0%                  |