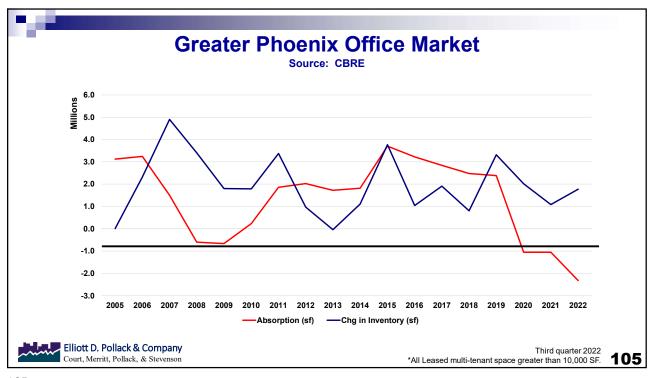

| \$2,482     | \$2,924          |
| Interest & Principal - Existing | \$1,687          | \$2,410     | \$2.355          |

Mortgage payments for a new home have increased 71% and 40% for an existing home.

Elliott D. Pollack & Company Court, Merritt, Pollack, & Stevenson Source: Freddie; Information Market

95













# What to Expect in the Near Term?

- Higher interest rates
- · Lower inflation adjusted income
- Slower population growth
- More renters.
- · Fewer owners.
- More attached housing on smaller lots with shorter setbacks and fewer amenities.
- Rents increase rapidly while housing prices decline.
- More doubling and tripling up.
- More living at home with mom and dad (at least for now).
- · More homelessness.
- The need for more housing units has not diminish.



102







## **Sublease Availability**

**Source: Colliers** 

- 2021 Q2 4,748,614
- 2022 Q3 7,073,032

Elliott D. Pollack & Company Court, Merritt, Pollack, & Stevenson

106







### **Greater Phoenix Industrial Market**

Source: CBRE

### 2022 Third Quarter

- Net Rentable Area 374.9 million sq. ft.
- Vacancy Rate 3.1%
- 3Q 2021 Asking Rate: \$0.79
- 3Q 2022 Asking Rate: \$1.22
- Under Construction 35.2 million sq. ft.
- YTD Net Absorption 21.7 million sq. ft.



110











# Arizona Conclusion Short Term

- The near term will be difficult
- But it is absolutely necessary.
- Tight but easing labor market
- Slower retail sales (temporarily)
- Inflation higher than U.S.
- · Housing Affordability remains an issue



115

115



# Arizona Conclusion Longer Term

- Arizona will continue to grow