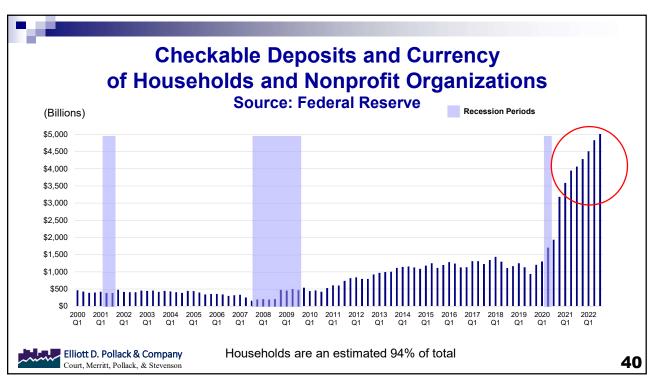

#### Where We Stand?

- We have never tried to induce a recession when there 10.5 million unfilled jobs and only 5.7 million unemployed.
- We have never tried to induce a recession when the federal government created a situation where consumer have \$2.5 trillion dollars more in cash than normal.
- These things combined with supply chain issues will make the economy more difficult to slow than under normal circumstances.
- In addition, current Fed policy is not yet nearly as restrictive as the Fed is making out to be and fiscal policy is still too stimulative.