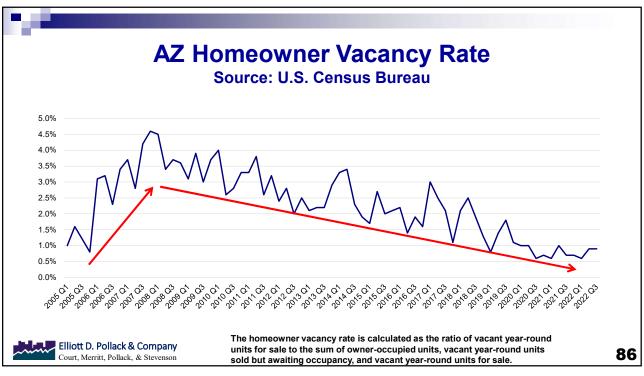

#### **Arizona & Greater Phoenix**

- Most of the growth is in Greater Phoenix
- Strong job growth likely to slow in 2023.
- Economic development successes (semiconductors, electrical car manufactures and suppliers)
- · Single family housing is under lots of pressure.
- Rental housing still positive.
- · Continued but slower population growth

# What to Expect in the Near Term?

- Higher interest rates
- · Lower inflation adjusted income
- Slower population growth
- More renters.
- · Fewer owners.
- More attached housing on smaller lots with shorter setbacks and fewer amenities.
- Rents increase rapidly while housing prices decline.
- More doubling and tripling up.
- More living at home with mom and dad (at least for now).
- · More homelessness.
- The need for more housing units has not diminish.