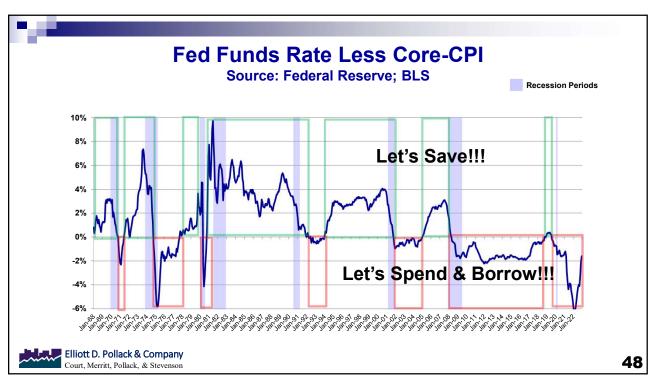

## Monetary Policy

Arthur Burns
Did Not Finish The Job

Paul Volcker Finished the Job

Jerome Powell To-be-determined

42