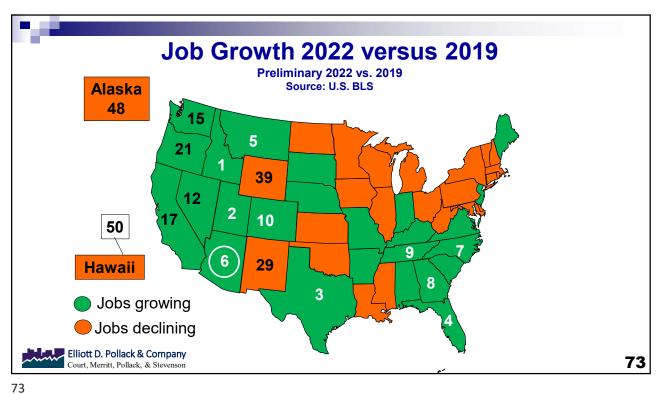

## **Greater Phoenix Employment Ranking**

 When comparing preliminary 2022 versus 2019 Greater Phoenix is sixth.

| Metro                                  | 2019    | 2022    | Growth | Rank |
|----------------------------------------|---------|---------|--------|------|
| Austin-Round Rock                      | 1,118.0 | 1,240.3 | 10.9%  | 1    |
| Dallas-Fort Worth-Arlington            | 3,790.5 | 4,108.6 | 8.4%   | 2    |
| Riverside-San Bernardino-Ontario       | 1,552.8 | 1,658.5 | 6.8%   | 3    |
| Nashville-DavidsonMurfreesboroFranklin | 1,046.1 | 1,115.2 | 6.6%   | 4    |
| Tampa-St. Petersburg-Clearw ater       | 1,384.5 | 1,466.6 | 5.9%   | 5    |
| Phoenix-Mesa-Chandler                  | 2,180.2 | 2,296.7 | 5.3%   | 6    |
| Charlotte-Concord-Gastonia             | 1,238.1 | 1,301.8 | 5.1%   | 7    |
| Atlanta-Sandy Springs-Roswell          | 2,851.7 | 2,976.2 | 4.4%   | 8    |
| San Antonio-New Braunfels              | 1,077.5 | 1,112.3 | 3.2%   | 9    |
| Houston-The Woodlands-Sugar Land       | 3,160.1 | 3,250.3 | 2.9%   | 10   |

Source: Bureau of Labor Statistics

Note: Metro areas with over 1,000,000 jobs

Preliminary 2022 data

🌉 Elliott D. Pollack & Company Court, Merritt, Pollack, & Stevenson

74

#### **Arizona & Greater Phoenix**

- Most of the growth is in Greater Phoenix
- Strong job growth likely to slow in 2023.
- Economic development successes (semiconductors, electrical car manufactures and suppliers)
- · Single family housing is under lots of pressure.
- Rental housing still positive.
- · Continued but slower population growth