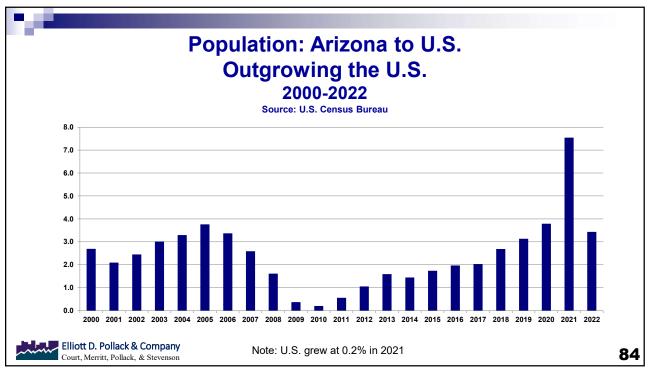

# Arizona Conclusion Longer Term

- Arizona will continue to grow more rapidly than the U.S. as a whole.
- The water issue will be resolved as water usage becomes more efficient, especially for commercial and industrial. Less usage for agriculture and landscaping. Higher water prices.
- If the cities within the metro area get on board, housing affordability will improve. It is still unlikely to get back to pre-Covid affordability levels.
- Economic development activity will continue to thrive. Arizona will create more jobs than most places.
- Housing will cycle up dramatically but the nature of housing might be changing.