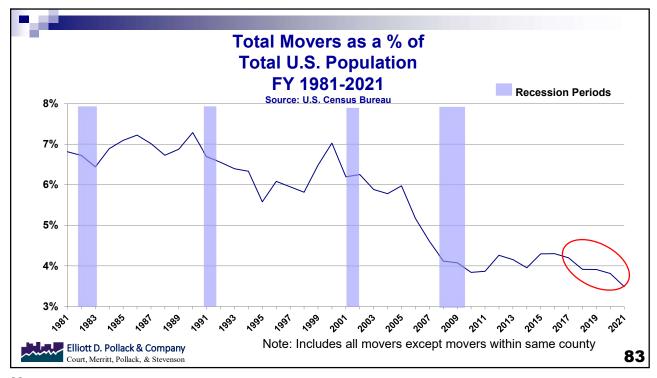

| 7    |
| Atlanta-Sandy Springs-Roswell          | 2,851.7 | 2,976.2 | 4.4%   | 8    |
| San Antonio-New Braunfels              | 1,077.5 | 1,112.3 | 3.2%   | 9    |
| Houston-The Woodlands-Sugar Land       | 3,160.1 | 3,250.3 | 2.9%   | 10   |

Source: Bureau of Labor Statistics

Note: Metro areas with over 1,000,000 jobs

Preliminary 2022 data

🌉 Elliott D. Pollack & Company Court, Merritt, Pollack, & Stevenson

74



#### **Arizona & Greater Phoenix**

- Most of the growth is in Greater Phoenix
- Strong job growth likely to slow in 2023.
- Economic development successes (semiconductors, electrical car manufactures and suppliers)
- · Single family housing is under lots of pressure.
- Rental housing still positive.
- · Continued but slower population growth



**75** 

75



























|                                                                    | Arizona  omeownership Rates by Age  Source: 2021 American Community Survey 1-Year Estima |                        |  |  |  |
|--------------------------------------------------------------------|------------------------------------------------------------------------------------------|------------------------|--|--|--|
|                                                                    | Householder Age                                                                          | % of Total<br>Occupied |  |  |  |
|                                                                    | 15 to 24 years                                                                           | 16.0%                  |  |  |  |
|