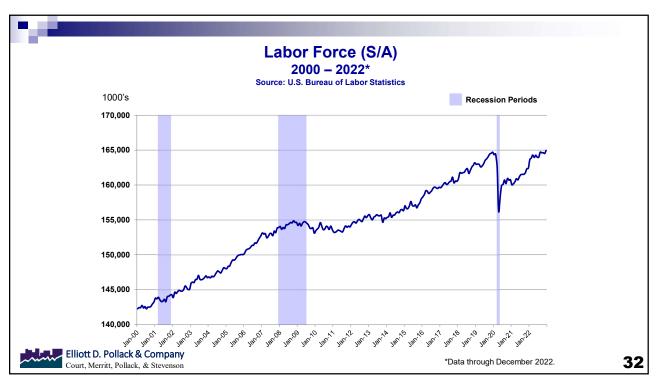

#### **Labor Force Growth?**

- Baby Boomers retired early or did not return to work after COVID.
- Childcare costs and availability.
- · Senior care costs and availability.
- · Being paid not to work.

33