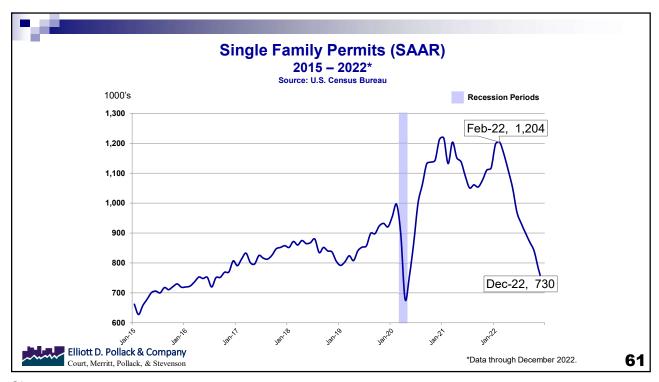

# What to Expect in the Near Term?

- Higher interest rates
- · Lower inflation adjusted income
- Slower population growth
- More renters.
- · Fewer owners.
- More attached housing on smaller lots with shorter setbacks and fewer amenities.
- Rents increase rapidly while housing prices decline.
- More doubling and tripling up.
- More living at home with mom and dad (at least for now).
- · More homelessness.
- The need for more housing units has not diminish.

# Arizona Conclusion Short Term

- The near term will be difficult
- But it is absolutely necessary.
- Tight but easing labor market
- Slower retail sales (temporarily)
- Inflation higher than U.S.
- · Housing Affordability remains an issue