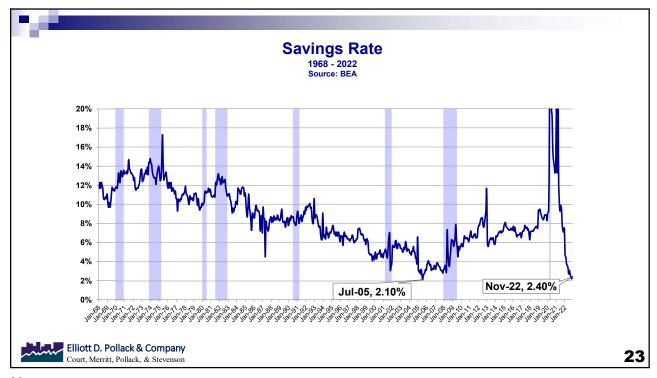

#### Where We Stand?

- We have never tried to induce a recession when there 10.5 million unfilled jobs and only 5.7 million unemployed.
- We have never tried to induce a recession when the federal government created a situation where consumer have \$2.5 trillion dollars more in cash than normal.
- These things combined with supply chain issues will make the economy more difficult to slow than under normal circumstances.
- In addition, current Fed policy is not yet nearly as restrictive as the Fed is making out to be and fiscal policy is still too stimulative.