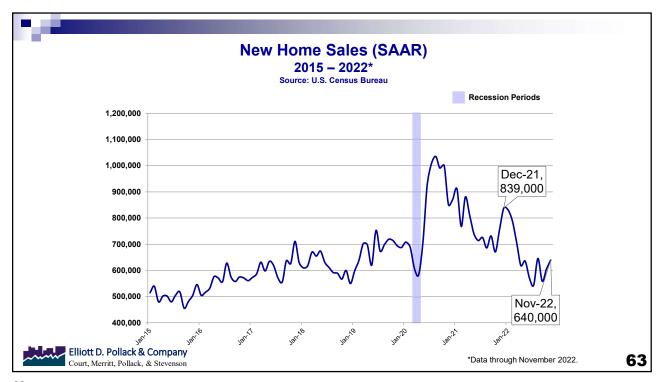

# What to Expect in the Near Term?

- Higher interest rates
- · Lower inflation adjusted income
- Slower population growth
- More renters.
- · Fewer owners.
- More attached housing on smaller lots with shorter setbacks and fewer amenities.
- Rents increase rapidly while housing prices decline.
- More doubling and tripling up.
- More living at home with mom and dad (at least for now).
- · More homelessness.
- The need for more housing units has not diminish.

# Arizona Conclusion Short Term

- The near term will be difficult
- But it is absolutely necessary.
- Tight but easing labor market
- Slower retail sales (temporarily)
- Inflation higher than U.S.
- · Housing Affordability remains an issue