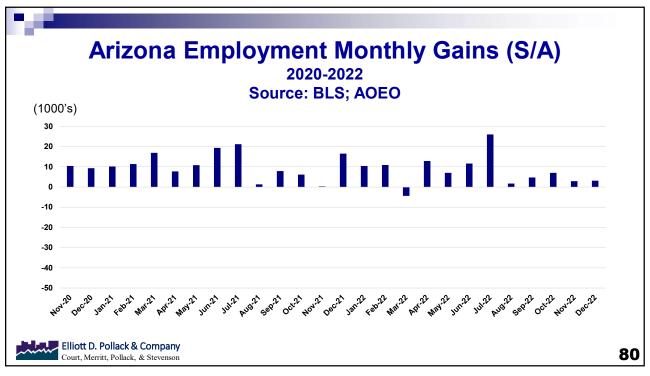

#### **Arizona & Greater Phoenix**

- Most of the growth is in Greater Phoenix
- Strong job growth likely to slow in 2023.
- Economic development successes (semiconductors, electrical car manufactures and suppliers)
- · Single family housing is under lots of pressure.
- Rental housing still positive.
- · Continued but slower population growth