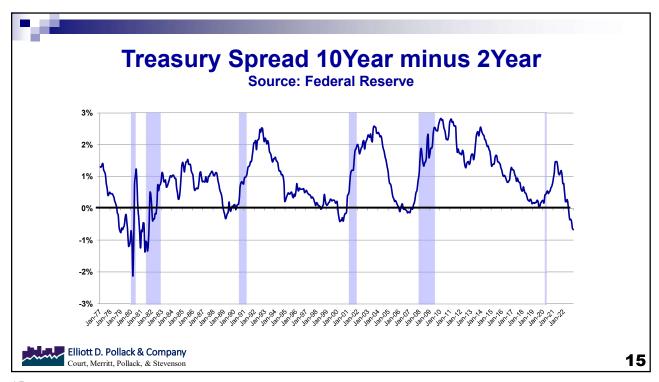

plant and equipment as demand goes down and hurdle rates of return go up.
- High interest rates incent savings and less spending.
- Low Interest rates incent lending and spending.





#### Where We Stand?

- We have never tried to induce a recession when there 10.5 million unfilled jobs and only 5.7 million unemployed.
- We have never tried to induce a recession when the federal government created a situation where consumer have \$2.5 trillion dollars more in cash than normal.
- These things combined with supply chain issues will make the economy more difficult to slow than under normal circumstances.
- In addition, current Fed policy is not yet nearly as restrictive as the Fed is making out to be and fiscal policy is still too stimulative.



9

С



#### **Any Issues?**



10



































# Real GDP Forecast Blue Chip Economic Indicators (Jan 2023)

| Year      | 2023  | 2024 |
|-----------|-------|------|
| Average   | 0.5%  | 1.2% |
| Top 10    | 1.5%  | 2.0% |
| Bottom 10 | -0.3% | 0.2% |

The average annual growth rate between 2010-2019 was 2.3%



27

27



#### How are we doing?

- People are nervous because they see a significant decline in purchasing power.
- They see real wages declining.
- They are pummeled by negative economic headlines everyday.
- · They are concerned about housing and stock prices going down.
- Overall, people are nervous. When people are nervous, they pull back.
- The pull back has been muted by high levels of cash and a continued strong job market.



28











#### **Labor Force Growth?**

- Baby Boomers retired