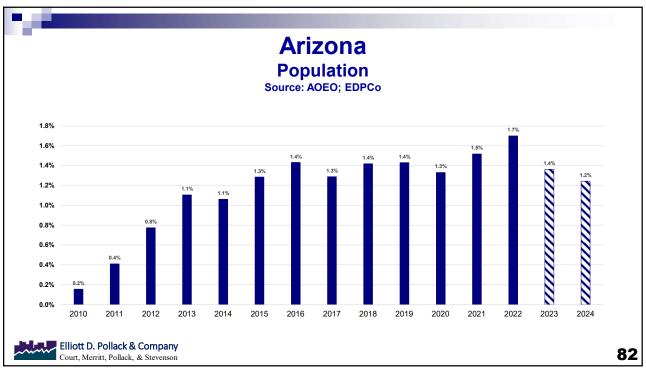

#### **Arizona & Greater Phoenix**

- Most of the growth is in Greater Phoenix
- Strong job growth likely to slow in 2023.
- Economic development successes (semiconductors, electrical car manufactures and suppliers)
- · Single family housing is under lots of pressure.
- Rental housing still positive.
- · Continued but slower population growth