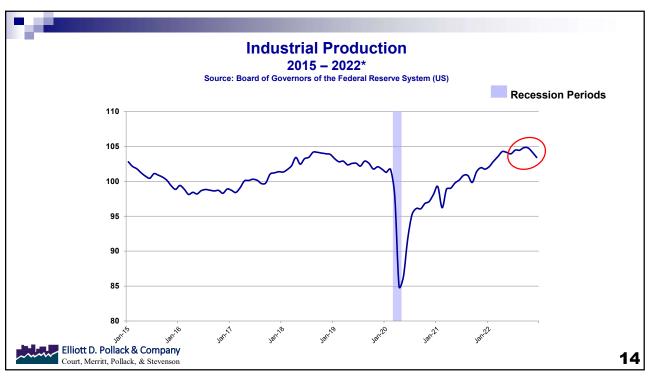

on plant and equipment as demand goes down and hurdle rates of return go up.
- High interest rates incent savings and less spending.
- Low Interest rates incent lending and spending.





#### Where We Stand?

- We have never tried to induce a recession when there 10.5 million unfilled jobs and only 5.7 million unemployed.
- We have never tried to induce a recession when the federal government created a situation where consumer have \$2.5 trillion dollars more in cash than normal.
- These things combined with supply chain issues will make the economy more difficult to slow than under normal circumstances.
- In addition, current Fed policy is not yet nearly as restrictive as the Fed is making out to be and fiscal policy is still too stimulative.



9

С



#### **Any Issues?**



10



































# Real GDP Forecast Blue Chip Economic Indicators (Jan 2023)

| Year      | 2023  | 2024 |
|-----------|-------|------|
| Average   | 0.5%  | 1.2% |
| Top 10    | 1.5%  | 2.0% |
| Bottom 10 | -0.3% | 0.2% |

The average annual growth rate between 2010-2019 was 2.3%



27

27



#### How are we doing?

- People are nervous because they see a significant decline in purchasing power.
- They see real wages declining.
- They are pummeled by negative economic headlines everyday.
- · They are concerned about housing and stock prices going down.
- Overall, people are nervous. When people are nervous, they pull back.
- The pull back has been muted by high levels of cash and a continued strong job market.



28











#### **Labor Force Growth?**

- Baby Boomers retir