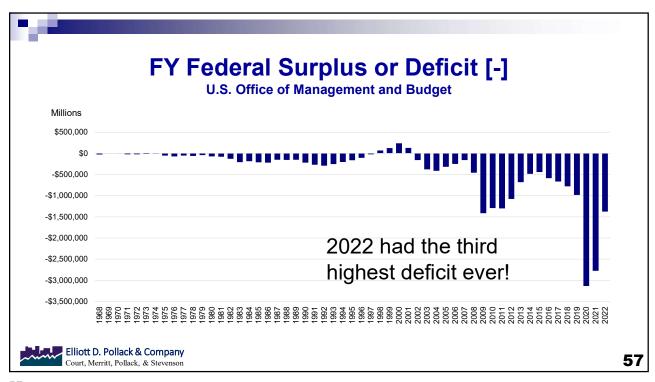

### **Overall Conclusions:**

- The extent of the malaise we are now in will be determined by Fed policy and hopefully better fiscal policy.
- Expect the Fed to raise rates and keep them high until wage grow slows.
- The likelihood of a recession is high. Probably in 2023.
- If the Fed stays the course and deals with inflation now, the outlook for the
  economy becomes considerably better than if the Fed backs down and has
  to face the problem again later.
- Inflation is being dealt with after 6 quarters of high inflation