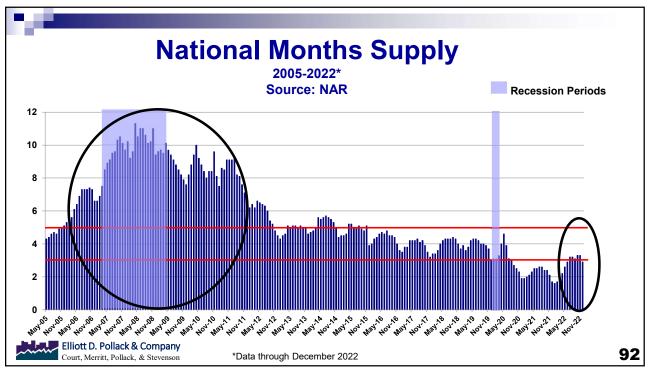

# Arizona Conclusion Short Term

- The near term will be difficult
- But it is absolutely necessary.
- Tight but easing labor market
- Slower retail sales (temporarily)
- Inflation higher than U.S.
- · Housing Affordability remains an issue

115

115

# Arizona Conclusion Longer Term

- Arizona will continue to grow more rapidly than the U.S. as a whole.
- The water issue will be resolved as water usage becomes more efficient, especially for commercial and industrial. Less usage for agriculture and landscaping. Higher water prices.
- If the cities within the metro area get on board, housing affordability will improve. It is still unlikely to get back to pre-Covid affordability levels.
- Economic development activity will continue to thrive. Arizona will create more jobs than most places.
- Housing will cycle up dramatically but the nature of housing might be changing.