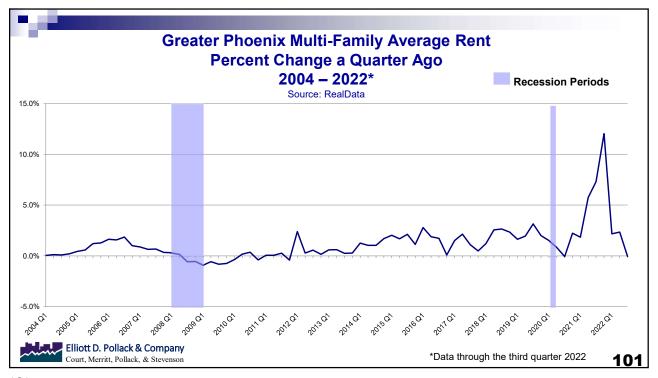

# What to Expect in the Near Term?

- Higher interest rates
- · Lower inflation adjusted income
- Slower population growth
- More renters.
- · Fewer owners.
- More attached housing on smaller lots with shorter setbacks and fewer amenities.
- Rents increase rapidly while housing prices decline.
- More doubling and tripling up.
- More living at home with mom and dad (at least for now).
- · More homelessness.
- The need for more housing units has not diminish.