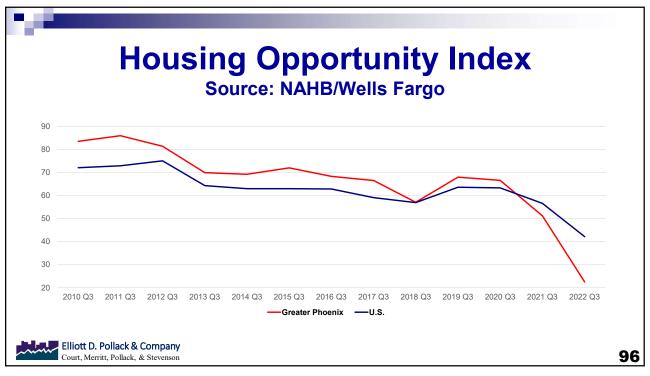

## **Greater Phoenix Employment Ranking**

 When comparing preliminary 2022 versus 2019 Greater Phoenix is sixth.

| Metro                                  | 2019    | 2022    | Growth | Rank |
|----------------------------------------|---------|---------|--------|------|
| Austin-Round Rock                      | 1,118.0 | 1,240.3 | 10.9%  | 1    |
| Dallas-Fort Worth-Arlington            | 3,790.5 | 4,108.6 | 8.4%   | 2    |
| Riverside-San Bernardino-Ontario       | 1,552.8 | 1,658.5 | 6.8%   | 3    |
| Nashville-DavidsonMurfreesboroFranklin | 1,046.1 | 1,115.2 | 6.6%   | 4    |
| Tampa-St. Petersburg-Clearw ater       | 1,384.5 | 1,466.6 | 5.9%   | 5    |
| Phoenix-Mesa-Chandler                  | 2,180.2 | 2,296.7 | 5.3%   | 6    |
| Charlotte-Concord-Gastonia             | 1,238.1 | 1,301.8 | 5.1%   | 7    |
| Atlanta-Sandy Springs-Roswell          | 2,851.7 | 2,976.2 | 4.4%   | 8    |
| San Antonio-New Braunfels              | 1,077.5 | 1,112.3 | 3.2%   | 9    |
| Houston-The Woodlands-Sugar Land       | 3,160.1 | 3,250.3 | 2.9%   | 10   |

#### **Arizona & Greater Phoenix**

- Most of the growth is in Greater Phoenix
- Strong job growth likely to slow in 2023.
- Economic development successes (semiconductors, electrical car manufactures and suppliers)
- · Single family housing is under lots of pressure.
- Rental housing still positive.
- · Continued but slower population growth

# Arizona Conclusion Short Term

- The near term will be difficult
- But it is absolutely necessary.
- Tight but easing labor market
- Slower retail sales (temporarily)
- Inflation higher than U.S.
- · Housing Affordability remains an issue

# Arizona Conclusion Longer Term

- Arizona will continue to grow more rapidly than the U.S. as a whole.
- The water issue will be resolved as water usage becomes more efficient, especially for commercial and industrial. Less usage for agriculture and landscaping. Higher water prices.
- If the cities within the metro area get on board, housing affordability will improve. It is still unlikely to get back to pre-Covid affordability levels.
- Economic development activity will continue to thrive. Arizona will create more jobs than most places.
- Housing will cycle up dramatically but the nature of housing might be changing.