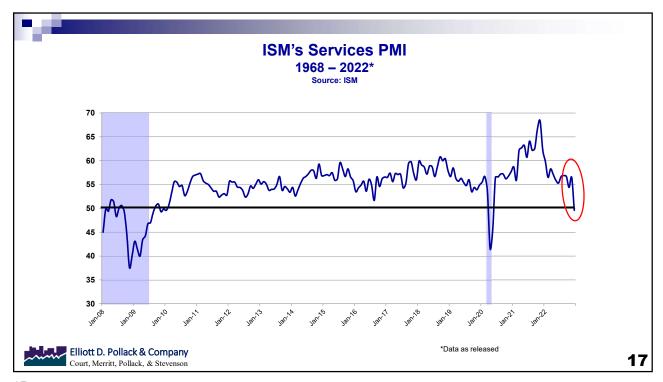

#### Retail TPT and Withholding Slowed in the 1st Half of FY 23

#### - But Contracting Did Accelerate

|                   | (% Growth) |                  |  |  |
|-------------------|------------|------------------|--|--|
|                   | FY 22      | <u>FY 23 YTD</u> |  |  |
| TPT Retail/Remote | 13.7%      | 6.4%             |  |  |
| TPT Contracting   | 10.5%      | 21.6%            |  |  |
| Withholding       | 12.4%      | 4.8%             |  |  |