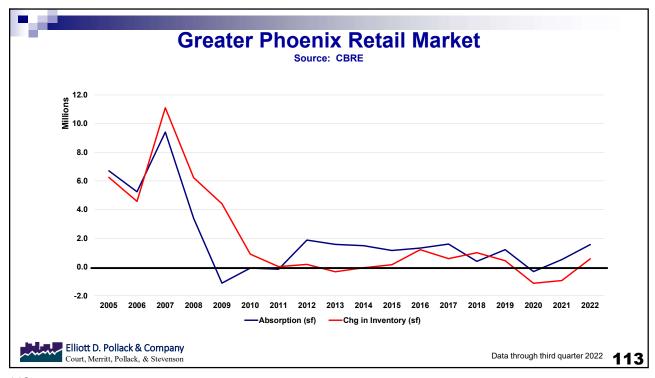

### **Greater Phoenix Industrial Market**

Source: CBRE

### 2022 Third Quarter

- Net Rentable Area 374.9 million sq. ft.
- Vacancy Rate 3.1%
- 3Q 2021 Asking Rate: \$0.79
- 3Q 2022 Asking Rate: \$1.22
- Under Construction 35.2 million sq. ft.
- YTD Net Absorption 21.7 million sq. ft.

110