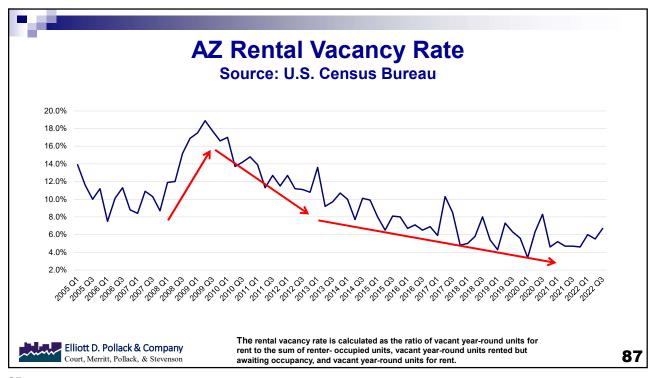

#### **Arizona & Greater Phoenix**

- Most of the growth is in Greater Phoenix
- Strong job growth likely to slow in 2023.
- Economic development successes (semiconductors, electrical car manufactures and suppliers)
- · Single family housing is under lots of pressure.
- Rental housing still positive.
- · Continued but slower population growth

# What to Expect in the Near Term?

- Higher interest rates
- · Lower inflation adjusted income
- Slower population growth
- More renters.
- · Fewer owners.
- More attached housing on smaller lots with shorter setbacks and fewer amenities.
- Rents increase rapidly while housing prices decline.
- More doubling and tripling up.
- More living at home with mom and dad (at least for now).
- · More homelessness.
- The need for more housing units has not diminish.