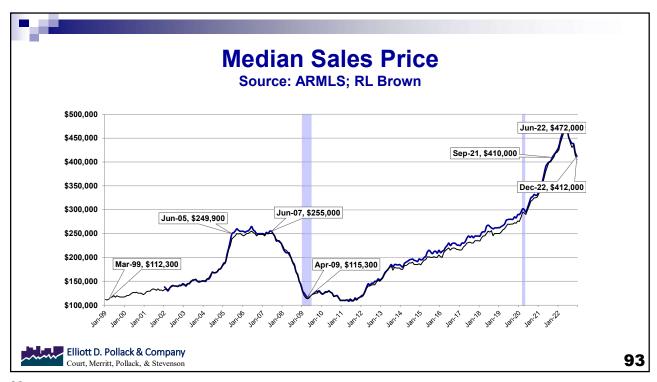

Mortgage payments for a new home have increased 71% and 40% for an existing home.

Elliott D. Pollack & Company Court, Merritt, Pollack, & Stevenson Source: Freddie; Information Market

95

# What to Expect in the Near Term?

- Higher interest rates
- · Lower inflation adjusted income
- Slower population growth
- More renters.
- · Fewer owners.
- More attached housing on smaller lots with shorter setbacks and fewer amenities.
- Rents increase rapidly while housing prices decline.
- More doubling and tripling up.
- More living at home with mom and dad (at least for now).
- · More homelessness.
- The need for more housing units has not diminish.