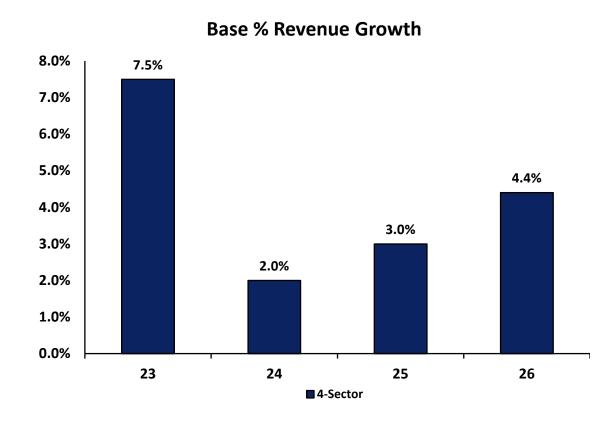

#### January 4-Sector "Consensus": Much Slower Growth in FY 24 & FY 25

- With Moderate Recovery in FY 26

#### **Appendix A: 4-Sector Forecast**

|                                             | <u>2023</u>                                                         | <u>2024</u> | <u>2025</u> | <u>2026</u> |  |  |  |
|---------------------------------------------|---------------------------------------------------------------------|-------------|-------------|-------------|--|--|--|
| Sales Tax                                   |                                                                     |             |             |             |  |  |  |
| JLBC Forecast                               | 6.7%                                                                | 2.5%        | 4.2%        | 4.7%        |  |  |  |
| UA – Low                                    | 6.4%                                                                | 0.7%        | 2.9%        | 4.4%        |  |  |  |
| UA – Base                                   | 7.2%                                                                | 2.9%        | 4.3%        | 4.8%        |  |  |  |
| FAC                                         | 7.6%                                                                | 5.0%        | 4.6%        | 6.3%        |  |  |  |
| Average:                                    | 7.0%                                                                | 2.8%        | 4.0%        | 5.1%        |  |  |  |
| Individual Income Tax with Deferral         |                                                                     |             |             |             |  |  |  |
| JLBC Forecast                               | 5.5%                                                                | 1.0%        | -0.4%       | 2.1%        |  |  |  |
| UA – Low                                    | 5.7%                                                                | 2.5%        | 4.7%        | 5.2%        |  |  |  |
| UA – Base                                   | 6.1%                                                                | 4.3%        | 5.5%        | 5.6%        |  |  |  |
| FAC                                         | 5.0%                                                                | 3.3%        | 4.3%        | 4.5%        |  |  |  |
| Average:                                    | 5.6%                                                                | 2.8%        | 3.6%        | 4.4%        |  |  |  |
| Corporate Income Tax                        |                                                                     |             |             |             |  |  |  |
| JLBC Forecast                               | 6.8%                                                                | -3.8%       | 1.4%        | 2.6%        |  |  |  |
| UA – Low                                    | 12.0%                                                               | -2.7%       | 3.3%        | 5.1%        |  |  |  |
| UA – Base                                   | 13.9%                                                               | 0.5%        | 4.0%        | 5.4%        |  |  |  |
| FAC                                         | 15.5%                                                               | 3.9%        | 4.5%        | 7.1%        |  |  |  |
| Average:                                    | 12.0%                                                               | -0.3%       | 3.4%        | 5.2%        |  |  |  |
| Insurance Premium Tax                       |                                                                     |             |             |             |  |  |  |
| JLBC Forecast                               | 3.3%                                                                | -0.7%       | -0.6%       | 2.8%        |  |  |  |
| UA – Low                                    | 4.5%                                                                | -0.5%       | 2.9%        | 3.1%        |  |  |  |
| UA – Base                                   | 5.3%                                                                | 1.1%        | 4.3%        | 4.1%        |  |  |  |
| FAC                                         | 5.9%                                                                | 4.4%        | 4.5%        | 3.9%        |  |  |  |
| Average:                                    | 4.7%                                                                | 1.1%        | 2.8%        | 3.5%        |  |  |  |
| JLBC Weighted Average                       | 6.0%                                                                | 1.3%        | 1.7%        | 3.3%        |  |  |  |
| UA Low Weighted Average                     | 6.4%                                                                | 1.5%        | 3.7%        | 4.8%        |  |  |  |
| UA Base Weighted Average                    | 7.1%                                                                | 3.3%        | 4.8%        | 5.2%        |  |  |  |
| FAC Consensus Weighted Average              | 6.9%                                                                | 4.1%        | 4.5%        | 5.5%        |  |  |  |
| "Big-4" Weighted Average                    | 6.6%                                                                | 2.5%        | 3.7%        | 4.7%        |  |  |  |
| Consensus Weighted Average                  | 7.5%                                                                | 2.0%        | 3.0%        | 4.4%        |  |  |  |
| * Represents ongoing revenue adjusted for s | * Represents ongoing revenue adjusted for small revenue categories. |             |             |             |  |  |  |