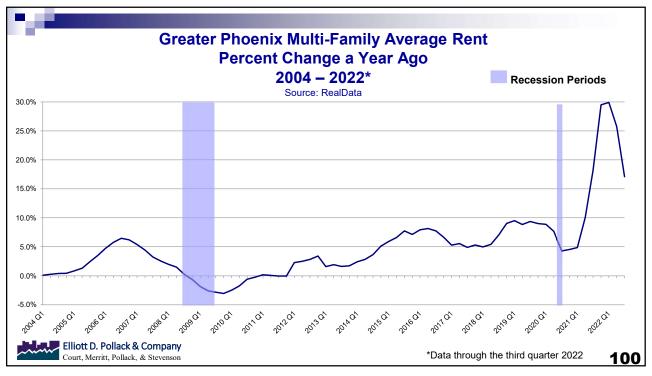

# What to Expect in the Near Term?

- Higher interest rates
- · Lower inflation adjusted income
- Slower population growth
- More renters.
- · Fewer owners.
- More attached housing on smaller lots with shorter setbacks and fewer amenities.
- Rents increase rapidly while housing prices decline.
- More doubling and tripling up.
- More living at home with mom and dad (at least for now).
- · More homelessness.
- The need for more housing units has not diminish.