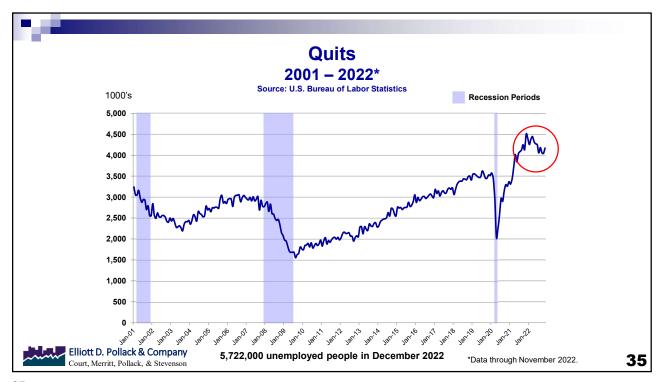

%  | 1.2% |
| Top 10    | 1.5%  | 2.0% |
| Bottom 10 | -0.3% | 0.2% |

The average annual growth rate between 2010-2019 was 2.3%



27

27



#### How are we doing?

- People are nervous because they see a significant decline in purchasing power.
- They see real wages declining.
- They are pummeled by negative economic headlines everyday.
- · They are concerned about housing and stock prices going down.
- Overall, people are nervous. When people are nervous, they pull back.
- The pull back has been muted by high levels of cash and a continued strong job market.



28











#### **Labor Force Growth?**

- Baby Boomers retired early or did not return to work after COVID.
- Childcare costs and availability.
- · Senior care costs and availability.
- · Being paid not to work.



33

33











# This bright employment picture could quickly deteriorate as consumers and business are forced to cut back.

Elliott D. Pollack & Company Court, Merritt, Pollack, & Stevenson

39

39





#### **Excess Cash**

- This excess cash will dissipate as the cost of necessities continues to rise.
- As the cash dissipate, consumer will cut back on discretionary spending and non-discretionary spending to extent possible.
- The lower the income, the more you will be affected.



41

41

## Monetary Policy



Arthur Burns
Did Not Finish The Job



Paul Volcker Finished the Job



Jerome Powell To-be-determined



42



#### What's different 70's-80's and Now?

- We have not been in a period of high inflation for forty years.
- In the 1970's, the Fed let inflation get out of control.
- Inflati