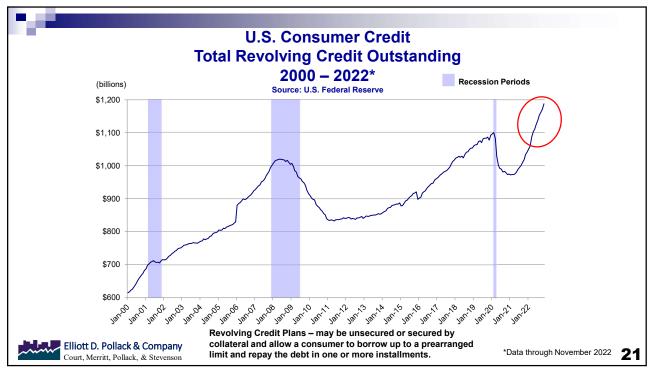

#### **Excess Cash**

- This excess cash will dissipate as the cost of necessities continues to rise.
- As the cash dissipate, consumer will cut back on discretionary spending and non-discretionary spending to extent possible.
- The lower the income, the more you will be affected.