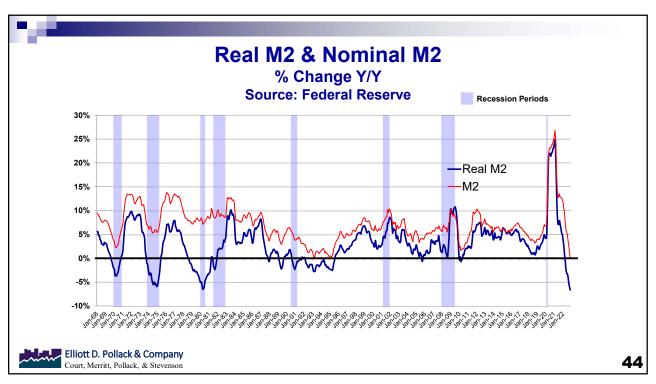

#### What's different 70's-80's and Now?

- We have not been in a period of high inflation for forty years.
- In the 1970's, the Fed let inflation get out of control.
- Inflation was high and intermittingly rising (mostly well above 6%) from 1973 through 1982.
- Inflation declined but stayed high by today's standards throughout the 80's.
- Inflation this time around has been high for only the last six quarters.
- Therefore, it was much more ingrained in the economy last time around than this time.
- Therefore, it should be a "quicker" fix.
- Yet, despite the fact that M2 growth has slowed, real interest rates are still at levels that historically are very stimulative and fiscal policy remains too stimulative.
- To have experienced high extended inflation as an adult, you have to be 70 years old today. That's why its unfamiliar to most people.