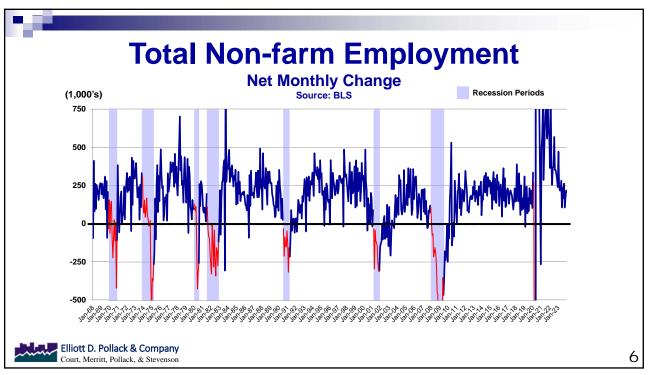

|
| Operating One-Time Spending             | 1,884,608,800       | 208,057,400         | 149,231,000         | 284,034,700         |
| Water Supply Funding                    | 189,200,000         | 333,000,000         |                     |                     |
| Subtotal One-Time Expenditures          | \$2,881,964,900     | \$570,889,500       | \$172,931,000       | \$284,034,700       |
| Total Expenditures                      | \$17,756,198,100    | \$16,271,390,500    | \$16,626,190,700    | \$17,157,264,800    |
| Ending Balance <u>1</u> /               | (\$835,216,200)     | (\$878,949,100)     | (\$420,265,400)     | (\$186,958,200)     |

1/ The displayed ending balance shortfalls are presumed to be resolved prior to the end of the fiscal year.







































#### Where did the Money Come From?

The Federal government's fiscal policy has poured money into the system.

- Cares Act 2020 \$2.2 trillion
- American Rescue Plan Act 2021 \$1.9 trillion
- Infrastructure Investment and Jobs Act \$1.0 trillion
- Inflation Reduction Act authorized \$891 billion in total spending
- CHIPS Act \$280 billion



| Real GD<br>Blue Chip Eco<br>(Decem                                                                                                                   |      |      |  |  |  |  |  |  |  |  |
|------------------------------------------------------------------------------------------------------------------------------------------------------|------|------|--|--|--|--|--|--|--|--|
| Year