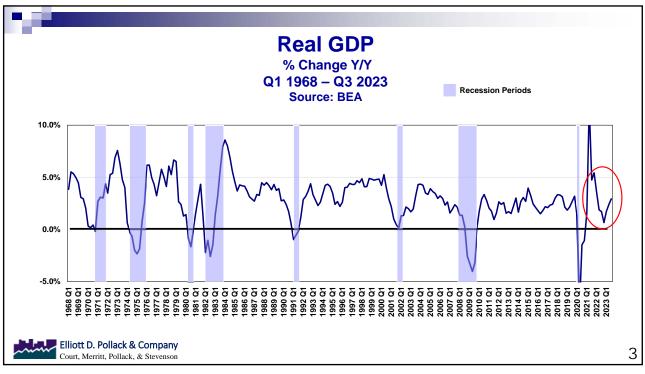

|                     |
| Operating One-Time Spending             | 1,884,608,800       | 208,057,400         | 149,231,000         | 284,034,700         |
| Water Supply Funding                    | 189,200,000         | 333,000,000         |                     |                     |
| Subtotal One-Time Expenditures          | \$2,881,964,900     | \$570,889,500       | \$172,931,000       | \$284,034,700       |
| Total Expenditures                      | \$17,756,198,100    | \$16,271,390,500    | \$16,626,190,700    | \$17,157,264,800    |
| Ending Balance <u>1</u> /               | (\$835,216,200)     | (\$878,949,100)     | (\$420,265,400)     | (\$186,958,200)     |

1/ The displayed ending balance shortfalls are presumed to be resolved prior to the end of the fiscal year.







































#### Where did the Money Come From?

The Federal government's fiscal policy has poured money into the system.

- Cares Act 2020 \$2.2 trillion
- American Rescue Plan Act 2021 \$1.9 trillion
- Infrastructure Investment and Jobs Act \$1.0 trillion
- Inflation Reduction Act authorized \$891 billion in total spending
- CHIPS Act \$280 billion



| Real GD<br>Blue Chip Eco<br>(Decem                                                                                                                   |      |      |  |  |  |  |  |  |  |  |
|------------------------------------------------------------------------------------------------------------------------------------------------------|------|------|--|--|--|--|--|--|--|--|
| Year