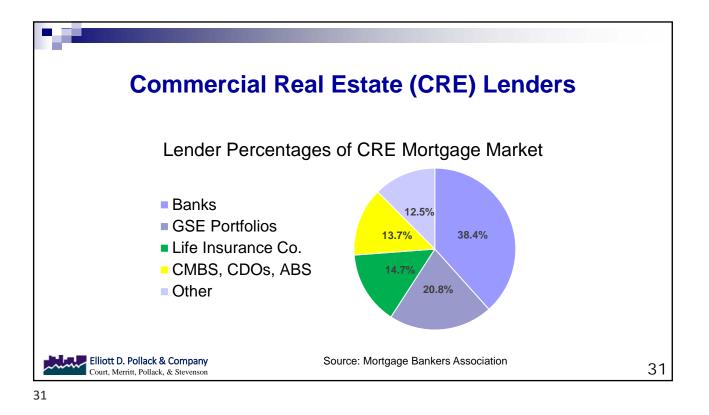

|  |  |  |  |  |
| Average                                                                                                                                              | 2.4% | 1.3% |  |  |  |  |  |  |  |  |
| Top 10 2.5% 1.9                                                                                                                                      |      |      |  |  |  |  |  |  |  |  |
| Bottom 10                                                                                                                                            | 2.4% | 0.8% |  |  |  |  |  |  |  |  |
| The average annual growth rate between 2010-2019 was 2.3%.<br>47% of Blue Chip contributors suggest a recession will occur<br>in the next 12 months. |      |      |  |  |  |  |  |  |  |  |





























| ľ   | Arizona Rankings Among States<br>Source: U.S. Bureau of Census; Bureau of Labor Statistics; Bureau of Economic Analysis<br>PERSONAL |                 |                  |                    |                           |  |  |  |  |  |  |  |
|-----|-------------------------------------------------------------------------------------------------------------------------------------|-----------------|------------------|--------------------|---------------------------|--|--|--|--|--|--|--|
|     | DECADE                                                                                                                              | POPULATION      | EMPLOYMENT       | PERSONAL<br>INCOME | Contraction of the second |  |  |  |  |  |  |  |
|     | 1950 - 1960