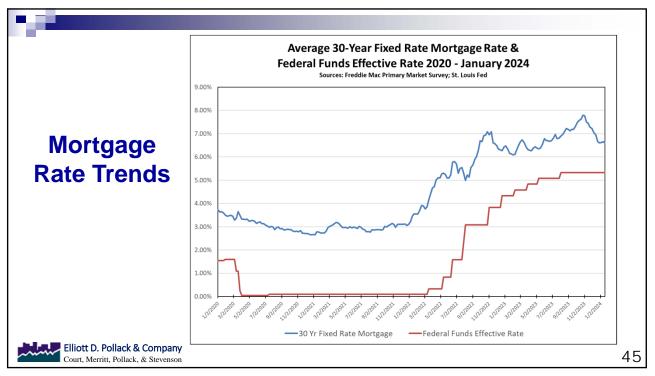

## **Baseline Forecast Assumes IIT Refunds Start to Decline in FY 24**

- Significant FY 23 Growth Due to 1<sup>st</sup> Phase of IIT Rate Cut

- 2.0% Withholding Rate as of Jan 23 Should Reduce Refunds

Individual Income Tax (IIT) Refunds

## **Baseline Forecast Continues IIT Payment Decline in FY 24**

- Due to 2nd Phase of IIT Rate Reduction