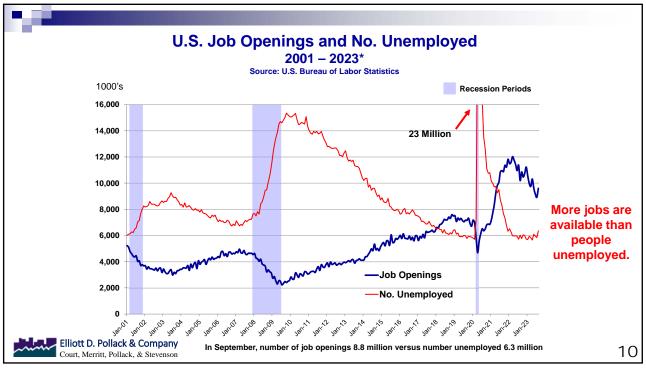

|
| Operating One-Time Spending             | 1,884,608,800       | 208,057,400         | 149,231,000         | 284,034,700         |
| Water Supply Funding                    | 189,200,000         | 333,000,000         |                     |                     |
| Subtotal One-Time Expenditures          | \$2,881,964,900     | \$570,889,500       | \$172,931,000       | \$284,034,700       |
| Total Expenditures                      | \$17,756,198,100    | \$16,271,390,500    | \$16,626,190,700    | \$17,157,264,800    |
| Ending Balance <u>1</u> /               | (\$835,216,200)     | (\$878,949,100)     | (\$420,265,400)     | (\$186,958,200)     |

1/ The displayed ending balance shortfalls are presumed to be resolved prior to the end of the fiscal year.







































#### Where did the Money Come From?

The Federal government's fiscal policy has poured money into the system.

- Cares Act 2020 \$2.2 trillion
- American Rescue Plan Act 2021 \$1.9 trillion
- Infrastructure Investment and Jobs Act \$1.0 trillion
- Inflation Reduction Act authorized \$891 billion in total spending
- CHIPS Act \$280 billion



| Real GD<br>Blue Chip Eco<br>(Decem                                                                                                                   |      |      |  |  |  |  |  |  |  |  |
|------------------------------------------------------------------------------------------------------------------------------------------------------|------|------|--|--|--|--|--|--|--|--|
| Year