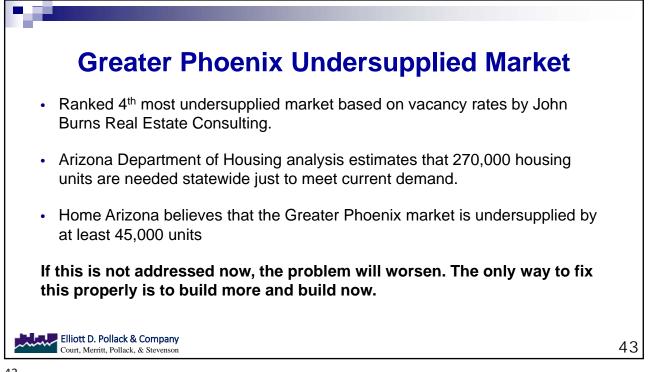

and New Orleans Buffabo     | sasa City Greater Phoenix Sacramento Orlando<br>ver Cincinnati Norfolk Cincinnati<br>erside Milwaukee Indianapolis Cleveland<br>anapolis Kansas Columbus Kansas City<br>Jose San Antonio San Jose<br>Orlanas Buffalo New Orleans Columbus<br>apa Portland Orlando Charbotte<br>land New Orleans Buffalo Indianapolis<br>ater Phoenis Indianapolis Charlotte Virginia Beach | sas City Greater Phenix Sacramento Orlando Orlando<br>ver Cincinnati Norfolk Cincinnati Cincinnati<br>erside Milwauke Indianapolis Cleveland Cleveland<br>anapolis Kansas Columbus Kansas City Kansas City<br>Jose San Jose San Antono San Jose San Jose<br>v Orleans Buffab New Orleans Columbus Columbus<br>pa Portland Orlando Charlotte Charlotte<br>Iand New Orlean Buffab Indianapolis Indianapolis |

















| Mortgage F                      |                 |                 | U               |
|---------------------------------|-----------------|-----------------|-----------------|
|                                 | October<br>2021 | October<br>2022 | October<br>2023 |
| Median Sales Price - New        | \$447,400       | \$529,150       | \$538,400       |
| Median Sales Price - Existing   | \$420,000       | \$447,500       | \$445,000       |
| Mortgage Rate Only              | 3.05%           | 6.66%           | 7.63%           |
| Interest & Principal - New      | \$1,709         | \$3,060         | \$3,431         |
| Interest & Principal - Existing | \$1,604         | \$2,588         | \$2,836         |































# Economic Uncertainty

- Mixed economic