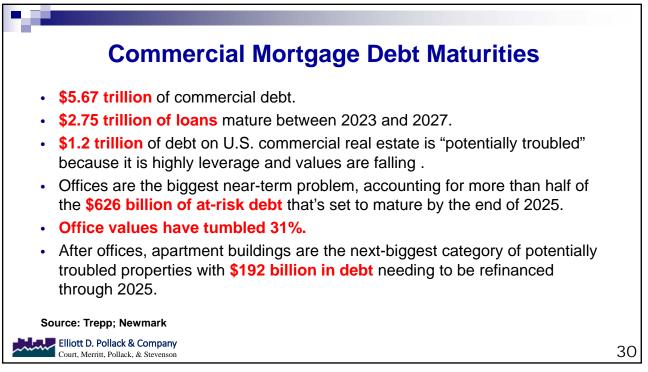

|  |  |  |  |  |
| Average                                                                                                                                              | 2.4% | 1.3% |  |  |  |  |  |  |  |  |
| Top 10 2.5% 1.9                                                                                                                                      |      |      |  |  |  |  |  |  |  |  |
| Bottom 10                                                                                                                                            | 2.4% | 0.8% |  |  |  |  |  |  |  |  |
| The average annual growth rate between 2010-2019 was 2.3%.<br>47% of Blue Chip contributors suggest a recession will occur<br>in the next 12 months. |      |      |  |  |  |  |  |  |  |  |





























| ľ   | Arizona Rankings Among States<br>Source: U.S. Bureau of Census; Bureau of Labor Statistics; Bureau of Economic Analysis<br>PERSONAL |                 |                  |                    |                           |  |  |  |  |  |  |  |
|-----|-------------------------------------------------------------------------------------------------------------------------------------|-----------------|------------------|--------------------|---------------------------|--|--|--|--|--|--|--|
|     | DECADE                                                                                                                              | POPULATION      | EMPLOYMENT       | PERSONAL<br>INCOME | Contraction of the second |  |  |  |  |  |  |  |
|     | 1950 - 1960