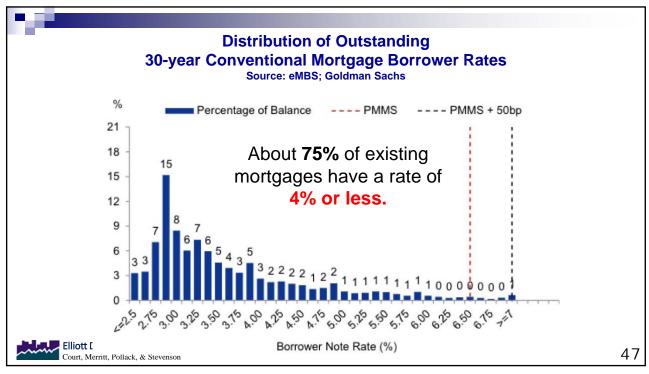

arlotte<br>Iand New Orlean Buffab Indianapolis Indianapolis |

















| Mortgage F                      |                 |                 | U               |
|---------------------------------|-----------------|-----------------|-----------------|
|                                 | October<br>2021 | October<br>2022 | October<br>2023 |
| Median Sales Price - New        | \$447,400       | \$529,150       | \$538,400       |
| Median Sales Price - Existing   | \$420,000       | \$447,500       | \$445,000       |
| Mortgage Rate Only              | 3.05%           | 6.66%           | 7.63%           |
| Interest & Principal - New      | \$1,709         | \$3,060         | \$3,431         |
| Interest & Principal - Existing | \$1,604         | \$2,588         | \$2,836         |































# Economic Uncertainty

- Mixed economic signals but heading in the right direction
- Inflation will take time to tame – soft landing possible
- Fiscal policy is still stimulative
- CRE loan fallout
- Geopolitical events could impact the economy



## Arizona & Greater Phoenix Conclusion Longer Term

- Arizona & Greater Phoenix will continue to grow more rapidly than the U.S.
- Housing will cycle up dramatically but the nature of housing might be changing to higher density to improve affordability.
- The "water issue" will be resolved as water usage becomes more efficient.

Elliott D. Pollack & Company Court, Merritt, Pollack, & Stevenson







Jan 25, 2024

The Honorable Kimberly Yee

Treasurer



1

State of Arizona



STATE CASH FLOW DOWN -23.4% YTD TOTAL