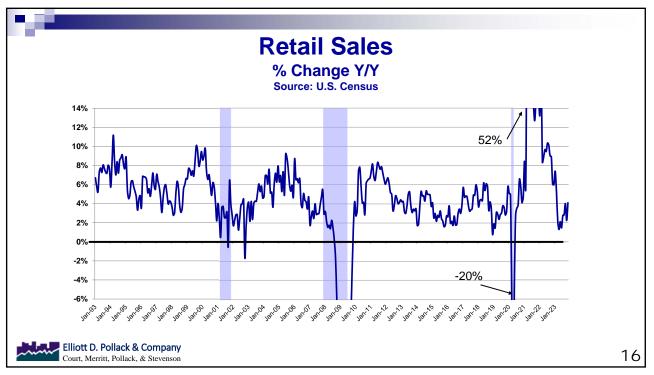

## Sales Tax Growth Remains Weak

- Baseline Projects FY 24 Full Year Growth of 2.7%

- YTD growth is 4.2%, smallest increase for comparable period since FY 17.
  - After adjusting for technical factors, the growth is 3.7%.
- Slower growth mainly attributable to Retail Sales. YTD growth after technical adjustments is 2.8%. Retail makes up 54% of total sales tax collections.
  - YTD, motor vehicle sales down (0.7)%; building materials down (3.1)%; and general merchandise down (0.5)%. Combined they make up 40% of retail sales.
- YTD, Restaurant & Bar sales up 2.9%, slowest growth for comparable period since FY 11 (if excluding pandemic year FY 21).
- Contracting activity remains strong with YTD growth of 17.3%. More than half of increase attributable to commercial/industrial construction.