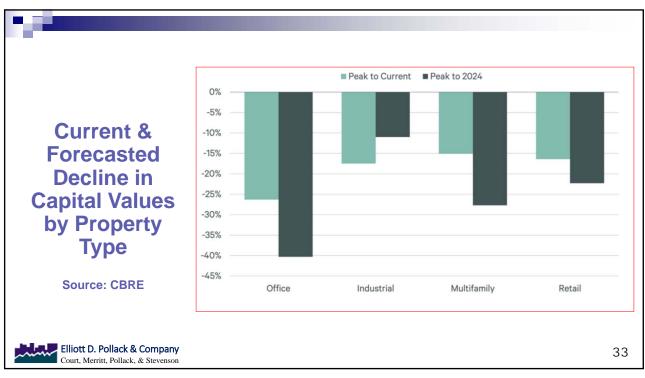

|  |  |  |
| Average                                                                                                                                              | 2.4% | 1.3% |  |  |  |  |  |  |  |  |
| Top 10 2.5% 1.9                                                                                                                                      |      |      |  |  |  |  |  |  |  |  |
| Bottom 10                                                                                                                                            | 2.4% | 0.8% |  |  |  |  |  |  |  |  |
| The average annual growth rate between 2010-2019 was 2.3%.<br>47% of Blue Chip contributors suggest a recession will occur<br>in the next 12 months. |      |      |  |  |  |  |  |  |  |  |





























| ľ   | Arizona Rankings Among States<br>Source: U.S. Bureau of Census; Bureau of Labor Statistics; Bureau of Economic Analysis<br>PERSONAL |                 |                  |                    |                           |  |  |  |  |  |  |  |
|-----|-------------------------------------------------------------------------------------------------------------------------------------|-----------------|------------------|--------------------|---------------------------|--|--|--|--|--|--|--|
|     | DECADE                                                                                                                              | POPULATION      | EMPLOYMENT       | PERSONAL<br>INCOME | Contraction of the second |  |  |  |  |  |  |  |
|     | 1950 - 1960