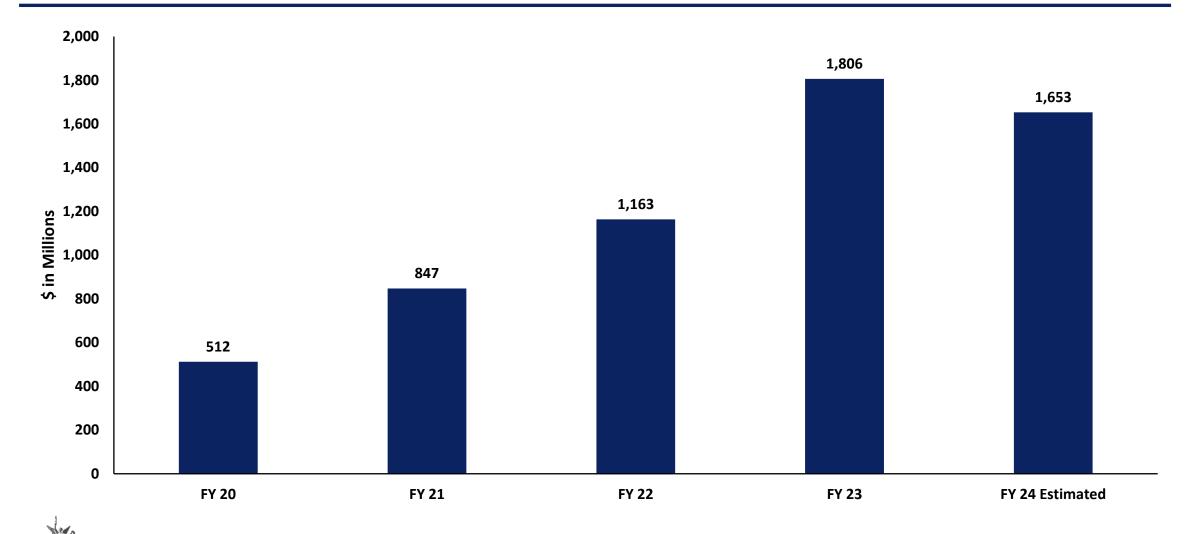

## Corporate Income Tax Grew 250% Between FY 20 and FY 23

- In FY 24, Projected to Decline (8.5)%; Blip or Bubble Bursting?

## Appendix B: FY 23 – FY 25 January Forecast

| FORECAST REVENUE GROWTH<br>(\$ in Thousands) |               |        |               |         |               |               |         |              |
|----------------------------------------------|---------------|--------|---------------|---------|---------------|---------------|---------|--------------|
|                                              |               |        |               |         |               |               |         |              |
| Sales and Use                                | 7,677,789.3   | 6.5%   | 7,885,089.6   | 2.7%    | 207,300.3     | 8,173,718.4   | 3.7%    | 288,628.8    |
| Income - Individual                          | 5,239,552.9   | -30.4% | 4,689,399.8   | -10.5%  | (550,153.1)   | 4,967,499.1   | 5.9%    | 278,099.3    |
| - Corporate                                  | 1,806,311.4   | 55.3%  | 1,652,774.9   | -8.5%   | (153,536.5)   | 1,666,740.6   | 0.8%    | 13,965.7     |
| Property                                     | 22,208.0      | -17.1% | 21,763.9      | -2.0%   | (444.2)       | 21,328.6      | -2.0%   | (435.)       |
| Luxury - Tobacco                             | 18,686.8      | -10.5% | 19,220.7      | 2.9%    | 533.8         | 19,028.5      | -1.0%   | (192.)       |
| - Liquor                                     | 45,379.8      | 4.1%   | 46,875.2      | 3.3%    | 1,495.4       | 49,500.2      | 5.6%    | 2,625.0      |
| Insurance Premium                            | 761,342.0     | 7.6%   | 769,716.8     | 1.1%    | 8,374.8       | 797,426.6     | 3.6%    | 27,709.8     |
| Other Taxes                                  | 18,354.0      | 12.6%  | 19,730.6      | 7.5%    | 1,376.6       | 21,170.9      | 7.3%    | 1,440.       |
| Subtotal - Taxes                             | 15,589,624.2  | -6.7%  | 15,104,571.4  | -3.1%   | (485,052.8)   | 15,716,412.9  | 4.1%    | 611,841.     |
| Other Non-Tax Revenues:                      |               |        |               |         | ( )           | , ,           |         |              |
| Lottery                                      | 175,812.0     | -4.3%  | 222,285.2     | 26.4%   | 46,473.2      | 234,637.8     | 5.6%    | 12,352.      |
| Gaming Revenue                               | 49,377.2      | 373.1% | 36,590.0      | -25.9%  | (12,787.2)    | 39,157.0      | 7.0%    | 2,567.       |
| Licenses, Fees and Permits                   | 42,181.8      | 3.9%   | 45,050.1      | 6.8%    | 2,868.4       | 46,942.2      | 4.2%    | 1,892.       |
| Interest                                     | 366,763.2     | 690.7% | 360,000.0     | -1.8%   | (6,763.2)     | 240,000.0     | -33.3%  | (120,000.    |
| Sales and Services                           | 33,156.3      | 9.2%   | 34,482.5      | 4.0%    | 1,326.3       | 35,861.8      | 4.0%    | 1,379.       |
| Other Miscellaneous                          | 178,644.0     | 14.7%  | 185,789.8     | 4.0%    | 7,145.8       | 193,221.4     | 4.0%    | 7,431.       |
| Transfers and Reimbursements                 | 275,596.9     | 64.7%  | 166,909.0     | -39.4%  | (108,687.8)   | 80,301.0      | -51.9%  | (86,608.     |
| Disproportionate Share Revenue               | 98,139.0      | 11.7%  | 75,853.5      | -22.7%  | (22,285.5)    | 74,162.9      | -2.2%   | (1,690.      |
| Subtotal - Other Non-Tax                     | 1,219,670.3   | 68.8%  | 1,126,960.2   | -7.6%   | (92,710.1)    | 944,284.1     | -16.2%  | (182,676.    |
| Net Ongoing Revenue                          | 16,809,294.5  | -3.6%  | 16,231,531.6  | -3.4%   | (577,762.9)   | 16,660,697.0  | 2.6%    | 429,165.     |
| Urban Revenue Sharing (URS)                  | (1,106,958.7) | N/A    | (1,564,826.3) | N/A     | (457,867.7)   | (1,268,255.6) | N/A     | 296,570.     |
| Net Ongoing Revenue w/ URS                   | 15,702,335.8  | -5.9%  | 14,666,705.3  | -6.6%   | (1,035,630.6) | 15,392,441.4  | 4.9%    | 725,736.     |
| One-Time Financing Sources:                  |               |        |               |         |               |               |         |              |
| Attorney General Settlement                  | 75,462.1      | N/A    | 0.0           | -100.0% | (75,462.1)    | 0.0           | N/A     | 0.           |
| TPT Diversions                               | (2,287,489.6) | N/A    | 0.0           | N/A     | 2,287,489.6   | 0.0           | N/A     | 0.           |
| One-Time Income Tax Rebate                   | 0.0           | N/A    | (272,956.4)   | N/A     | (272,956.4)   | 0.0           | N/A     | 272,956.     |
| Subtotal - One-Time Financing Sources        | (2,212,027.5) | N/A    | (272,956.4)   | N/A     | 1,939,071.2   | 0.0           | N/A     | 272,956.     |
| Subtotal - Revenues                          | 13,490,308.3  | -19.2% | 14,393,748.9  | 6.7%    | 903,440.6     | 15,392,441.4  | 6.9%    | 998,692      |
| Balance Forward                              | 4,709,446.0   | 426.4% | 2,527,233.0   | -46.3%  | (2,182,213.0) | 0.0           | -100.0% | (2,527,233.  |
| Total - Resources                            | 18,199,754.3  | 3.4%   | 16,920,981.9  | -7.0%   | (1,278,772.4) | 15,392,441.4  | -9.0%   | (1,528,540.4 |