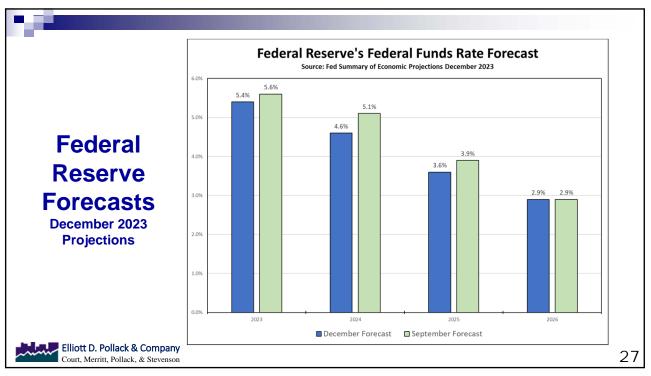

|  |  |  |  |  |  |  |
| Average                                                                                                                                              | 2.4% | 1.3% |  |  |  |  |  |  |  |  |
| Top 10 2.5% 1.9                                                                                                                                      |      |      |  |  |  |  |  |  |  |  |
| Bottom 10                                                                                                                                            | 2.4% | 0.8% |  |  |  |  |  |  |  |  |
| The average annual growth rate between 2010-2019 was 2.3%.<br>47% of Blue Chip contributors suggest a recession will occur<br>in the next 12 months. |      |      |  |  |  |  |  |  |  |  |





























| ľ   | Arizona Rankings Among States<br>Source: U.S. Bureau of Census; Bureau of Labor Statistics; Bureau of Economic Analysis<br>PERSONAL |                 |                  |                    |                           |  |  |  |  |  |  |  |
|-----|-------------------------------------------------------------------------------------------------------------------------------------|-----------------|------------------|--------------------|---------------------------|--|--|--|--|--|--|--|
|     | DECADE                                                                                                                              | POPULATION      | EMPLOYMENT       | PERSONAL<br>INCOME | Contraction of the second |  |  |  |  |  |  |  |
|     | 1950 - 1960