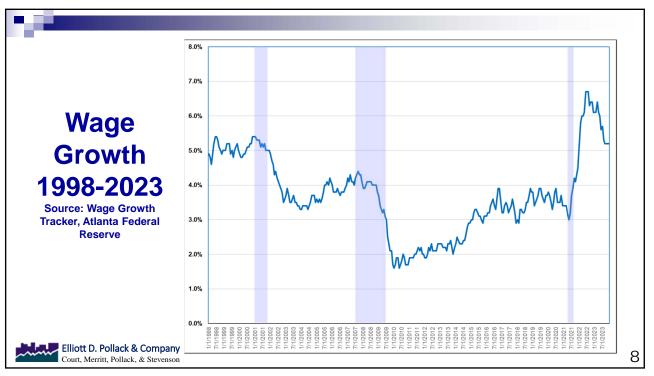

|
| Operating One-Time Spending             | 1,884,608,800       | 208,057,400         | 149,231,000         | 284,034,700         |
| Water Supply Funding                    | 189,200,000         | 333,000,000         |                     |                     |
| Subtotal One-Time Expenditures          | \$2,881,964,900     | \$570,889,500       | \$172,931,000       | \$284,034,700       |
| Total Expenditures                      | \$17,756,198,100    | \$16,271,390,500    | \$16,626,190,700    | \$17,157,264,800    |
| Ending Balance <u>1</u> /               | (\$835,216,200)     | (\$878,949,100)     | (\$420,265,400)     | (\$186,958,200)     |

1/ The displayed ending balance shortfalls are presumed to be resolved prior to the end of the fiscal year.







































#### Where did the Money Come From?

The Federal government's fiscal policy has poured money into the system.

- Cares Act 2020 \$2.2 trillion
- American Rescue Plan Act 2021 \$1.9 trillion
- Infrastructure Investment and Jobs Act \$1.0 trillion
- Inflation Reduction Act authorized \$891 billion in total spending
- CHIPS Act \$280 billion



| Real GD<br>Blue Chip Eco<br>(Decem                                                                                                                   |      |      |  |  |  |  |  |  |  |  |
|------------------------------------------------------------------------------------------------------------------------------------------------------|------|------|--|--|--|--|--|--|--|--|
| Year