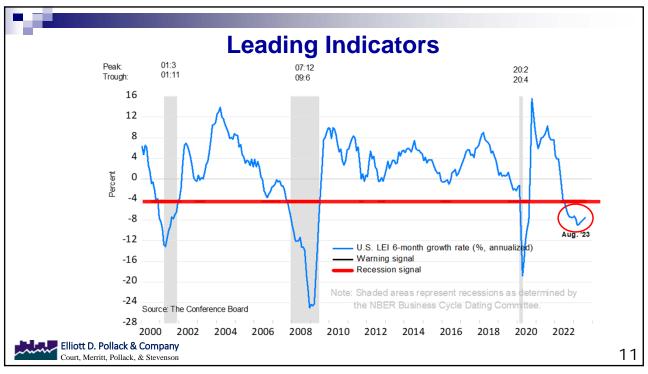

|
| Operating One-Time Spending             | 1,884,608,800       | 208,057,400         | 149,231,000         | 284,034,700         |
| Water Supply Funding                    | 189,200,000         | 333,000,000         |                     |                     |
| Subtotal One-Time Expenditures          | \$2,881,964,900     | \$570,889,500       | \$172,931,000       | \$284,034,700       |
| Total Expenditures                      | \$17,756,198,100    | \$16,271,390,500    | \$16,626,190,700    | \$17,157,264,800    |
| Ending Balance <u>1</u> /               | (\$835,216,200)     | (\$878,949,100)     | (\$420,265,400)     | (\$186,958,200)     |

1/ The displayed ending balance shortfalls are presumed to be resolved prior to the end of the fiscal year.







































#### Where did the Money Come From?

The Federal government's fiscal policy has poured money into the system.

- Cares Act 2020 \$2.2 trillion
- American Rescue Plan Act 2021 \$1.9 trillion
- Infrastructure Investment and Jobs Act \$1.0 trillion
- Inflation Reduction Act authorized \$891 billion in total spending
- CHIPS Act \$280 billion



| Real GD<br>Blue Chip Eco<br>(Decem                                                                                                                   |      |      |  |  |  |  |  |  |  |  |
|------------------------------------------------------------------------------------------------------------------------------------------------------|------|------|--|--|--|--|--|--|--|--|
| Year