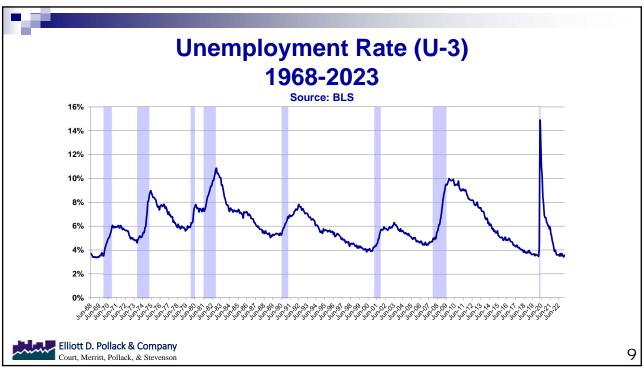

|
| Operating One-Time Spending             | 1,884,608,800       | 208,057,400         | 149,231,000         | 284,034,700         |
| Water Supply Funding                    | 189,200,000         | 333,000,000         |                     |                     |
| Subtotal One-Time Expenditures          | \$2,881,964,900     | \$570,889,500       | \$172,931,000       | \$284,034,700       |
| Total Expenditures                      | \$17,756,198,100    | \$16,271,390,500    | \$16,626,190,700    | \$17,157,264,800    |
| Ending Balance <u>1</u> /               | (\$835,216,200)     | (\$878,949,100)     | (\$420,265,400)     | (\$186,958,200)     |

1/ The displayed ending balance shortfalls are presumed to be resolved prior to the end of the fiscal year.







































#### Where did the Money Come From?

The Federal government's fiscal policy has poured money into the system.

- Cares Act 2020 \$2.2 trillion
- American Rescue Plan Act 2021 \$1.9 trillion
- Infrastructure Investment and Jobs Act \$1.0 trillion
- Inflation Reduction Act authorized \$891 billion in total spending
- CHIPS Act \$280 billion



| Real GD<br>Blue Chip Eco<br>(Decem                                                                                                                   |      |      |  |  |  |  |  |  |  |  |
|------------------------------------------------------------------------------------------------------------------------------------------------------|------|------|--|--|--|--|--|--|--|--|
| Year