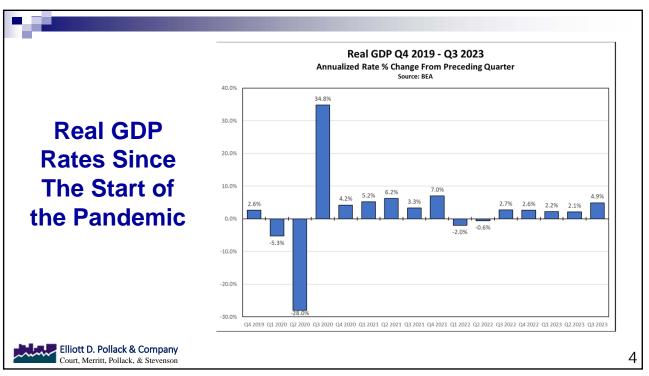

#### Where did the Money Come From?

The Federal government's fiscal policy has poured money into the system.

- Cares Act 2020 \$2.2 trillion
- American Rescue Plan Act 2021 \$1.9 trillion
- Infrastructure Investment and Jobs Act \$1.0 trillion
- Inflation Reduction Act authorized \$891 billion in total spending
- CHIPS Act \$280 billion