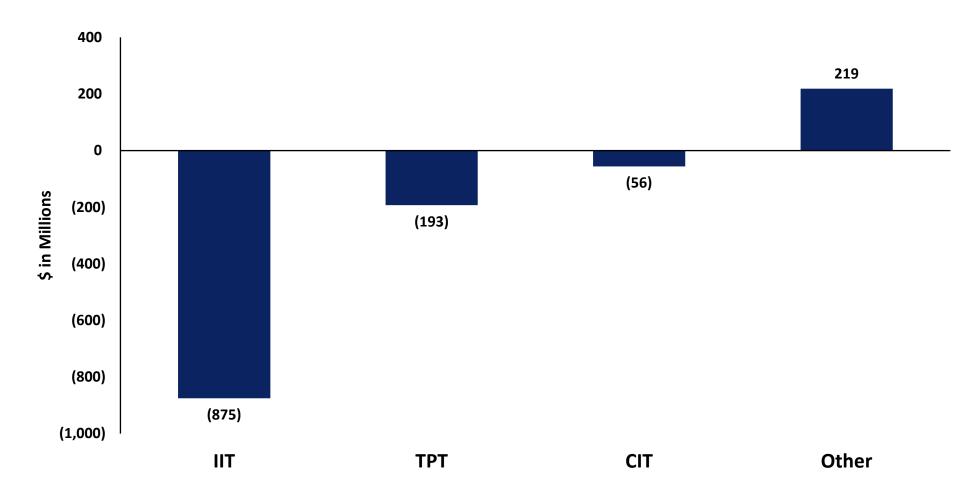

## January Forecast Reduces FY 24 Revenue by \$(905) M

- Compared to Enacted Budget

### After 6 Months of FY 24: \$(480) M General Fund Revenue Loss - Relative to Enacted FY 24 Budget

- Individual Income Tax collections have dropped (27.7)% compared to last year and are \$(481) M less than anticipated. Likely due to:
  - Lower pre-tax income, such as capital gains, and
  - The logistics of the 2.5% tax rate. The enacted budget included \$(2.3) B for the impact of the rate reduction.
- Corporate Income Tax growth started strong but is now negative.
  - (8.1)% less than the prior year and \$(9) M below forecast.
- Sales Tax has grown 4.2%, but is \$(36) M below forecast.
  - Retail sales drives this result, but contracting still posting double digit gains.