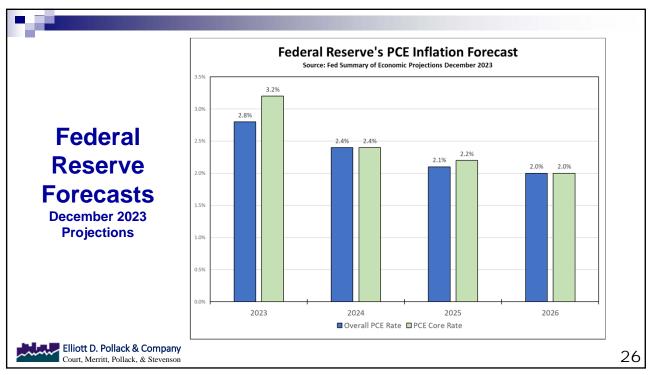

## **Appendix A: January Revenue Forecast**

|                                    | <u>FY 2024</u>          | <u>FY 2025</u> | <u>FY 2026</u> | <u>FY 2027</u> |
|------------------------------------|-------------------------|----------------|----------------|----------------|
| Sales Tax                          |                         |                |                |                |
| JLBC Forecast                      | 2.7%                    | 4.8%           | 4.6%           | 4.9%           |
| UA – Low                           | 1.3%                    | 2.2%           | 4.4%           | 4.6%           |
| UA – Base                          | 2.8%                    | 4.0%           | 5.0%           | 4.9%           |
| FAC                                | 3.3%                    | 3.6%           | 4.8%           | 5.3%           |
| Average:                           | 2.5%                    | 3.7%           | 4.7%           | 4.9%           |
| ndividual Income Tax with Deferral |                         |                |                |                |
| JLBC Forecast                      | -10.5%                  | 5.0%           | 4.9%           | 5.4%           |
| UA – Low                           | -8.1%                   | 6.8%           | 5.6%           | 5.7%           |
| UA – Base                          | -6.0%                   | 7.3%           | 6.2%           | 6.2%           |
| FAC                                | -9.8%                   | 4.6%           | 5.5%           | 5.3%           |
| Average:                           | -8.6%                   | 6.0%           | 5.6%           | 5.7%           |
| Corporate Income Tax               |                         |                |                |                |
| JLBC Forecast                      | -8.5%                   | 0.0%           | 3.0%           | 4.5%           |
| UA – Low                           | 6.2%                    | 1.7%           | 2.6%           | 3.0%           |
| UA – Base                          | 8.7%                    | 2.4%           | 3.6%           | 4.3%           |
| FAC                                | 3.2%                    | -0.7%          | 6.8%           | 6.2%           |
| Average:                           | 2.4%                    | 0.9%           | 4.0%           | 4.5%           |
| JLBC Weighted Average              | -3.4%                   | 4.3%           | 4.5%           | 5.0%           |
| UA Low Weighted Average            | -1.4%                   | 3.7%           | 4.6%           | 4.8%           |
| UA Base Weighted Average           | 0.4%                    | 4.9%           | 5.2%           | 5.3%           |
| FAC Consensus Weighted Average     | -1.4%                   | 3.4%           | 5.3%           | 5.4%           |
| "Big-3" Weighted Average           | -1.5%                   | 4.1%           | 4.9%           | 5.1%           |
| Consensus Weighted Average 1/      | <b>-1.8%</b> <u>2</u> / | 2.6%           | 4.1%           | 4.7%           |