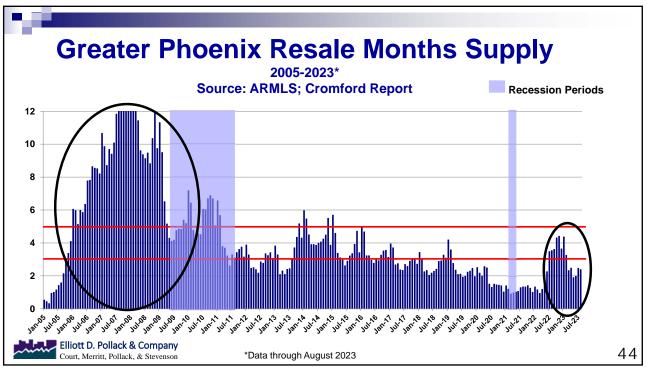

## Sales Tax Growth Remains Weak

- Baseline Projects FY 24 Full Year Growth of 2.7%

- YTD growth is 4.2%, smallest increase for comparable period since FY 17.
  - After adjusting for technical factors, the growth is 3.7%.
- Slower growth mainly attributable to Retail Sales. YTD growth after technical adjustments is 2.8%. Retail makes up 54% of total sales tax collections.
  - YTD, motor vehicle sales down (0.7)%; building materials down (3.1)%; and general merchandise down (0.5)%. Combined they make up 40% of retail sales.
- YTD, Restaurant & Bar sales up 2.9%, slowest growth for comparable period since FY 11 (if excluding pandemic year FY 21).
- Contracting activity remains strong with YTD growth of 17.3%. More than half of increase attributable to commercial/industrial construction.