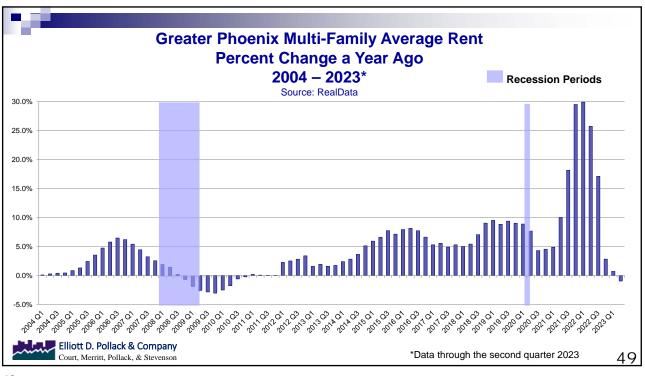

tte<br>Iand New Orlean Buffab Indianapolis Indianapolis |

















| Mortgage F                      |                 |                 | U               |
|---------------------------------|-----------------|-----------------|-----------------|
|                                 | October<br>2021 | October<br>2022 | October<br>2023 |
| Median Sales Price - New        | \$447,400       | \$529,150       | \$538,400       |
| Median Sales Price - Existing   | \$420,000       | \$447,500       | \$445,000       |
| Mortgage Rate Only              | 3.05%           | 6.66%           | 7.63%           |
| Interest & Principal - New      | \$1,709         | \$3,060         | \$3,431         |
| Interest & Principal - Existing | \$1,604         | \$2,588         | \$2,836         |































# Economic Uncertainty

- Mixed economic signals but heading in the right direction
- Inflation will take time to tame – soft landing possible
- Fiscal policy is still stimulative
- CRE loan fallout
- Geopolitical events could impact the economy



## Arizona & Greater Phoenix Conclusion Longer Term

- Arizona & Greater Phoenix will continue to grow more rapidly than the U.S.
- Housing will cycle up dramatically but the nature of housing might be changing to higher density to improve affordability.
- The "water issue" will be resolved as water usage becomes more efficient.

Elliott D. Pollack & Company Court, Merritt, Pollack, & Stevenson







Jan 25, 2024

The Honorable Kimberly Yee

Treasurer



1

State of Arizona



STATE CASH FLOW DOWN -23.4% YTD TOTAL OPER