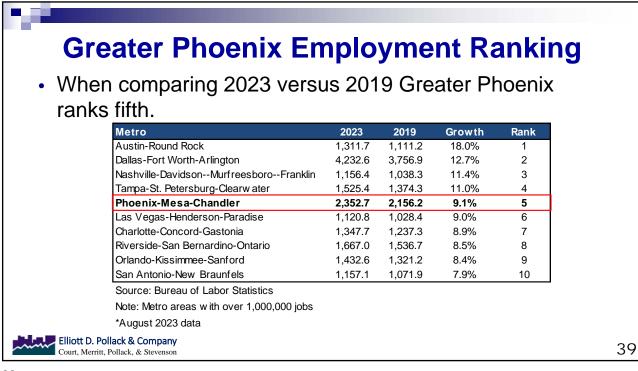

ndo<br>Iand New Orleans Buffabo     | sasa City Greater Phoenix Sacramento Orlando<br>ver Cincinnati Norfolk Cincinnati<br>erside Milwaukee Indianapolis Cleveland<br>anapolis Kansas Columbus Kansas City<br>Jose San Antonio San Jose<br>Orlanas Buffalo New Orleans Columbus<br>apa Portland Orlando Charbotte<br>land New Orleans Buffalo Indianapolis<br>ater Phoenis Indianapolis Charlotte Virginia Beach | sas City Greater Phenix Sacramento Orlando Orlando<br>ver Cincinnati Norfolk Cincinnati Cincinnati<br>erside Milwauke Indianapolis Cleveland Cleveland<br>anapolis Kansas Columbus Kansas City Kansas City<br>Jose San Jose San Antono San Jose San Jose<br>v Orleans Buffab New Orleans Columbus Columbus<br>pa Portland Orlando Charlotte Charlotte<br>Iand New Orlean Buffab Indianapolis Indianapolis |

















| Mortgage F                      |                 |                 | U               |
|---------------------------------|-----------------|-----------------|-----------------|
|                                 | October<br>2021 | October<br>2022 | October<br>2023 |
| Median Sales Price - New        | \$447,400       | \$529,150       | \$538,400       |
| Median Sales Price - Existing   | \$420,000       | \$447,500       | \$445,000       |
| Mortgage Rate Only              | 3.05%           | 6.66%           | 7.63%           |
| Interest & Principal - New      | \$1,709         | \$3,060         | \$3,431         |
| Interest & Principal - Existing | \$1,604         | \$2,588         | \$2,836         |































# Economic Uncertainty

- Mixed e