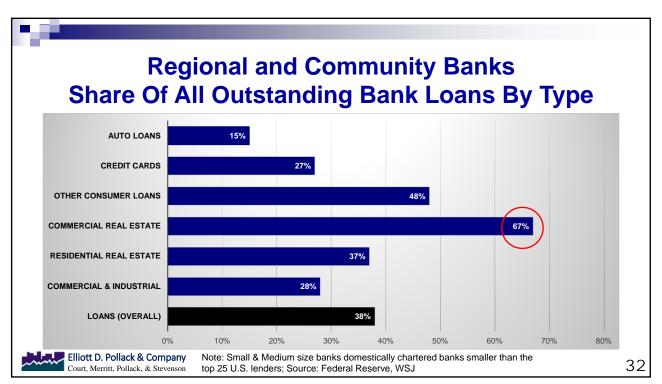

|  |  |  |  |
| Average                                                                                                                                              | 2.4% | 1.3% |  |  |  |  |  |  |  |  |
| Top 10 2.5% 1.9                                                                                                                                      |      |      |  |  |  |  |  |  |  |  |
| Bottom 10                                                                                                                                            | 2.4% | 0.8% |  |  |  |  |  |  |  |  |
| The average annual growth rate between 2010-2019 was 2.3%.<br>47% of Blue Chip contributors suggest a recession will occur<br>in the next 12 months. |      |      |  |  |  |  |  |  |  |  |





























| ľ   | Arizona Rankings Among States<br>Source: U.S. Bureau of Census; Bureau of Labor Statistics; Bureau of Economic Analysis<br>PERSONAL |                 |                  |                    |                           |  |  |  |  |  |  |  |
|-----|-------------------------------------------------------------------------------------------------------------------------------------|-----------------|------------------|--------------------|---------------------------|--|--|--|--|--|--|--|
|     | DECADE                                                                                                                              | POPULATION      | EMPLOYMENT       | PERSONAL<br>INCOME | Contraction of the second |  |  |  |  |  |  |  |
|     | 1950 - 1960