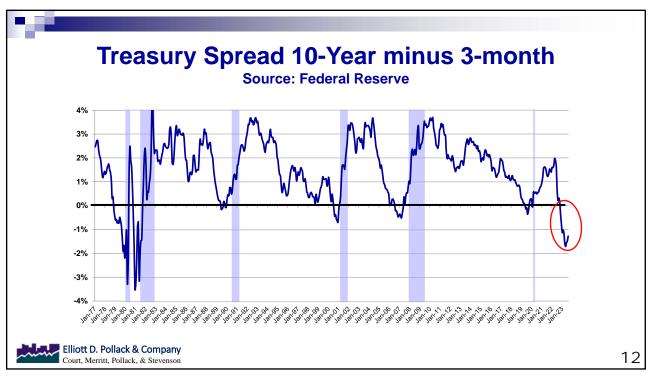

|
| Operating One-Time Spending             | 1,884,608,800       | 208,057,400         | 149,231,000         | 284,034,700         |
| Water Supply Funding                    | 189,200,000         | 333,000,000         |                     |                     |
| Subtotal One-Time Expenditures          | \$2,881,964,900     | \$570,889,500       | \$172,931,000       | \$284,034,700       |
| Total Expenditures                      | \$17,756,198,100    | \$16,271,390,500    | \$16,626,190,700    | \$17,157,264,800    |
| Ending Balance <u>1</u> /               | (\$835,216,200)     | (\$878,949,100)     | (\$420,265,400)     | (\$186,958,200)     |

1/ The displayed ending balance shortfalls are presumed to be resolved prior to the end of the fiscal year.







































#### Where did the Money Come From?

The Federal government's fiscal policy has poured money into the system.

- Cares Act 2020 \$2.2 trillion
- American Rescue Plan Act 2021 \$1.9 trillion
- Infrastructure Investment and Jobs Act \$1.0 trillion
- Inflation Reduction Act authorized \$891 billion in total spending
- CHIPS Act \$280 billion



| Real GD<br>Blue Chip Eco<br>(Decem                                                                                                                   |      |      |  |  |  |  |  |  |  |  |
|------------------------------------------------------------------------------------------------------------------------------------------------------|------|------|--|--|--|--|--|--|--|--|
| Year