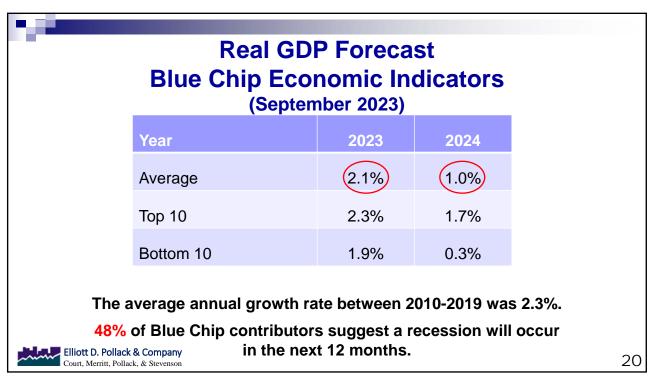

| Real GD<br>Blue Chip Eco<br>(Decem                                                                                                                   |      |      |  |  |  |  |  |  |  |  |
|------------------------------------------------------------------------------------------------------------------------------------------------------|------|------|--|--|--|--|--|--|--|--|
| Year                                                                                                                                                 | 2023 | 2024 |  |  |  |  |  |  |  |  |
| Average                                                                                                                                              | 2.4% | 1.3% |  |  |  |  |  |  |  |  |
| Top 10 2.5% 1.9                                                                                                                                      |      |      |  |  |  |  |  |  |  |  |
| Bottom 10                                                                                                                                            | 2.4% | 0.8% |  |  |  |  |  |  |  |  |
| The average annual growth rate between 2010-2019 was 2.3%.<br>47% of Blue Chip contributors suggest a recession will occur<br>in the next 12 months. |      |      |  |  |  |  |  |  |  |  |