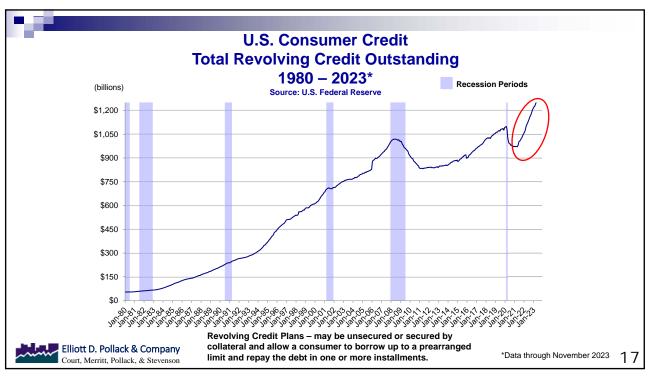

erating One-Time Spending             | 1,884,608,800       | 208,057,400         | 149,231,000         | 284,034,700         |
| Water Supply Funding                    | 189,200,000         | 333,000,000         |                     |                     |
| Subtotal One-Time Expenditures          | \$2,881,964,900     | \$570,889,500       | \$172,931,000       | \$284,034,700       |
| Total Expenditures                      | \$17,756,198,100    | \$16,271,390,500    | \$16,626,190,700    | \$17,157,264,800    |
| Ending Balance <u>1</u> /               | (\$835,216,200)     | (\$878,949,100)     | (\$420,265,400)     | (\$186,958,200)     |

1/ The displayed ending balance shortfalls are presumed to be resolved prior to the end of the fiscal year.







































#### Where did the Money Come From?

The Federal government's fiscal policy has poured money into the system.

- Cares Act 2020 \$2.2 trillion
- American Rescue Plan Act 2021 \$1.9 trillion
- Infrastructure Investment and Jobs Act \$1.0 trillion
- Inflation Reduction Act authorized \$891 billion in total spending
- CHIPS Act \$280 billion



| Real GD<br>Blue Chip Eco<br>(Decem                                                                                                                   |      |      |  |  |  |  |  |  |  |  |
|------------------------------------------------------------------------------------------------------------------------------------------------------|------|------|--|--|--|--|--|--|--|--|
| Year