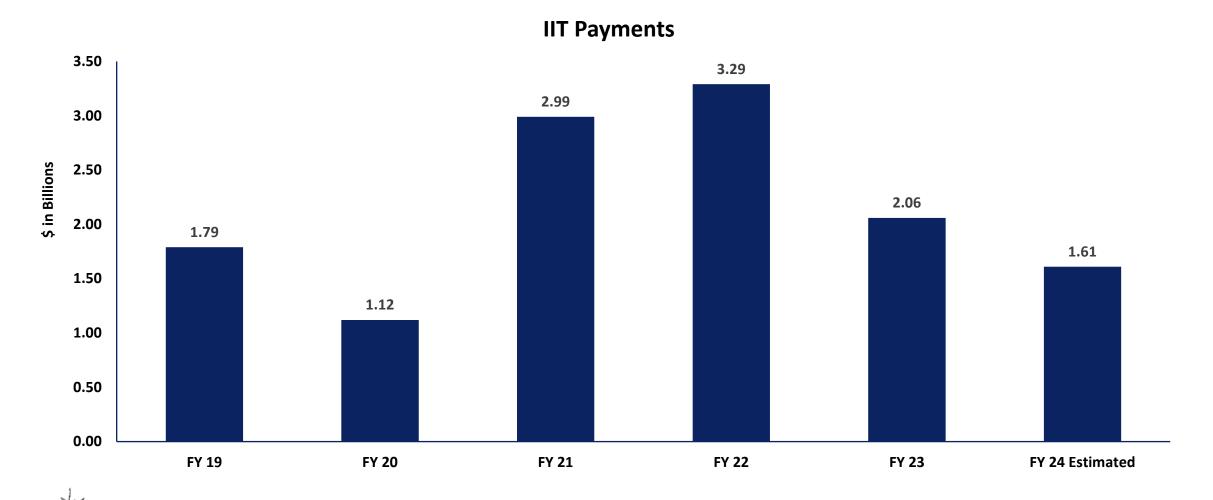

## **Baseline Forecast Continues IIT Payment Decline in FY 24**

- Due to 2nd Phase of IIT Rate Reduction