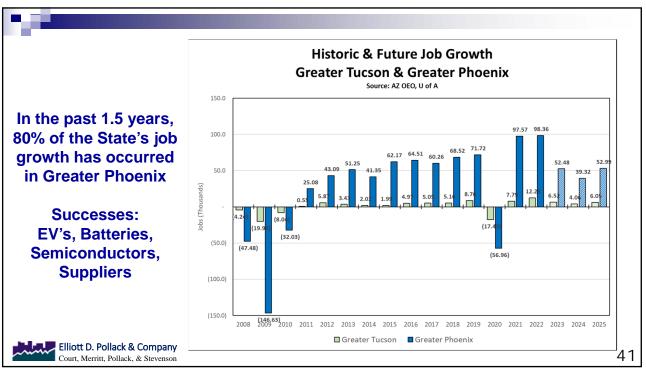

br>Iand New Orleans Buffabo     | sasa City Greater Phoenix Sacramento Orlando<br>ver Cincinnati Norfolk Cincinnati<br>erside Milwaukee Indianapolis Cleveland<br>anapolis Kansas Columbus Kansas City<br>Jose San Antonio San Jose<br>Orlanas Buffalo New Orleans Columbus<br>apa Portland Orlando Charbotte<br>land New Orleans Buffalo Indianapolis<br>ater Phoenis Indianapolis Charlotte Virginia Beach | sas City Greater Phenix Sacramento Orlando Orlando<br>ver Cincinnati Norfolk Cincinnati Cincinnati<br>erside Milwauke Indianapolis Cleveland Cleveland<br>anapolis Kansas Columbus Kansas City Kansas City<br>Jose San Jose San Antono San Jose San Jose<br>v Orleans Buffab New Orleans Columbus Columbus<br>pa Portland Orlando Charlotte Charlotte<br>Iand New Orlean Buffab Indianapolis Indianapolis |

















| Mortgage F                      |                 |                 | U               |
|---------------------------------|-----------------|-----------------|-----------------|
|                                 | October<br>2021 | October<br>2022 | October<br>2023 |
| Median Sales Price - New        | \$447,400       | \$529,150       | \$538,400       |
| Median Sales Price - Existing   | \$420,000       | \$447,500       | \$445,000       |
| Mortgage Rate Only              | 3.05%           | 6.66%           | 7.63%           |
| Interest & Principal - New      | \$1,709         | \$3,060         | \$3,431         |
| Interest & Principal - Existing | \$1,604         | \$2,588         | \$2,836         |































# Economic Uncertainty

- Mixed econo