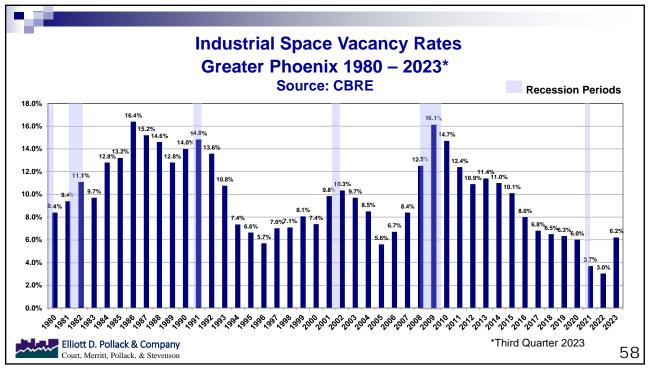

lean Buffab Indianapolis Indianapolis |

















| Mortgage F                      |                 |                 | U               |
|---------------------------------|-----------------|-----------------|-----------------|
|                                 | October<br>2021 | October<br>2022 | October<br>2023 |
| Median Sales Price - New        | \$447,400       | \$529,150       | \$538,400       |
| Median Sales Price - Existing   | \$420,000       | \$447,500       | \$445,000       |
| Mortgage Rate Only              | 3.05%           | 6.66%           | 7.63%           |
| Interest & Principal - New      | \$1,709         | \$3,060         | \$3,431         |
| Interest & Principal - Existing | \$1,604         | \$2,588         | \$2,836         |































# Economic Uncertainty

- Mixed economic signals but heading in the right direction
- Inflation will take time to tame – soft landing possible
- Fiscal policy is still stimulative
- CRE loan fallout
- Geopolitical events could impact the economy



## Arizona & Greater Phoenix Conclusion Longer Term

- Arizona & Greater Phoenix will continue to grow more rapidly than the U.S.
- Housing will cycle up dramatically but the nature of housing might be changing to higher density to improve affordability.
- The "water issue" will be resolved as water usage becomes more efficient.

Elliott D. Pollack & Company Court, Merritt, Pollack, & Stevenson







Jan 25, 2024

The Honorable Kimberly Yee

Treasurer



1

State of Arizona



STATE CASH FLOW DOWN -23.4% YTD TOTAL OPERATING ACCOUNT AVER