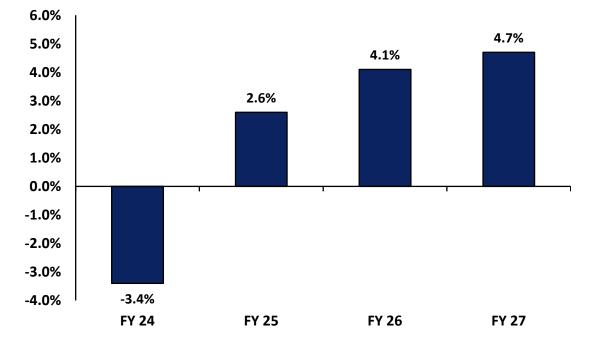

## **Appendix A: January Revenue Forecast**

|                                    | <u>FY 2024</u>          | <u>FY 2025</u> | <u>FY 2026</u> | <u>FY 2027</u> |
|------------------------------------|-------------------------|----------------|----------------|----------------|
| Sales Tax                          |                         |                |                |                |
| JLBC Forecast                      | 2.7%                    | 4.8%           | 4.6%           | 4.9%           |
| UA – Low                           | 1.3%                    | 2.2%           | 4.4%           | 4.6%           |
| UA – Base                          | 2.8%                    | 4.0%           | 5.0%           | 4.9%           |
| FAC                                | 3.3%                    | 3.6%           | 4.8%           | 5.3%           |
| Average:                           | 2.5%                    | 3.7%           | 4.7%           | 4.9%           |
| ndividual Income Tax with Deferral |                         |                |                |                |
| JLBC Forecast                      | -10.5%                  | 5.0%           | 4.9%           | 5.4%           |
| UA – Low                           | -8.1%                   | 6.8%           | 5.6%           | 5.7%           |
| UA – Base                          | -6.0%                   | 7.3%           | 6.2%           | 6.2%           |
| FAC                                | -9.8%                   | 4.6%           | 5.5%           | 5.3%           |
| Average:                           | -8.6%                   | 6.0%           | 5.6%           | 5.7%           |
| Corporate Income Tax               |                         |                |                |                |
| JLBC Forecast                      | -8.5%                   | 0.0%           | 3.0%           | 4.5%           |
| UA – Low                           | 6.2%                    | 1.7%           | 2.6%           | 3.0%           |
| UA – Base                          | 8.7%                    | 2.4%           | 3.6%           | 4.3%           |
| FAC                                | 3.2%                    | -0.7%          | 6.8%           | 6.2%           |
| Average:                           | 2.4%                    | 0.9%           | 4.0%           | 4.5%           |
| JLBC Weighted Average              | -3.4%                   | 4.3%           | 4.5%           | 5.0%           |
| UA Low Weighted Average            | -1.4%                   | 3.7%           | 4.6%           | 4.8%           |
| UA Base Weighted Average           | 0.4%                    | 4.9%           | 5.2%           | 5.3%           |
| FAC Consensus Weighted Average     | -1.4%                   | 3.4%           | 5.3%           | 5.4%           |
| "Big-3" Weighted Average           | -1.5%                   | 4.1%           | 4.9%           | 5.1%           |
| Consensus Weighted Average 1/      | <b>-1.8%</b> <u>2</u> / | 2.6%           | 4.1%           | 4.7%           |

## Appendix B: FY 23 – FY 25 January Forecast

| FORECAST REVENUE GROWTH<br>(\$ in Thousands) |               |        |               |         |               |               |         |              |
|----------------------------------------------|---------------|--------|---------------|---------|---------------|---------------|---------|--------------|
|                                              |               |        |               |         |               |               |         |              |
| Sales and Use                                | 7,677,789.3   | 6.5%   | 7,885,089.6   | 2.7%    | 207,300.3     | 8,173,718.4   | 3.7%    | 288,628.8    |
| Income - Individual                          | 5,239,552.9   | -30.4% | 4,689,399.8   | -10.5%  | (550,153.1)   | 4,967,499.1   | 5.9%    | 278,099.3    |
| - Corporate                                  | 1,806,311.4   | 55.3%  | 1,652,774.9   | -8.5%   | (153,536.5)   | 1,666,740.6   | 0.8%    | 13,965.7     |
| Property                                     | 22,208.0      | -17.1% | 21,763.9      | -2.0%   | (444.2)       | 21,328.6      | -2.0%   | (435.)       |
| Luxury - Tobacco                             | 18,686.8      | -10.5% | 19,220.7      | 2.9%    | 533.8         | 19,028.5      | -1.0%   | (192.)       |
| - Liquor                                     | 45,379.8      | 4.1%   | 46,875.2      | 3.3%    | 1,495.4       | 49,500.2      | 5.6%    | 2,625.0      |
| Insurance Premium                            | 761,342.0     | 7.6%   | 769,716.8     | 1.1%    | 8,374.8       | 797,426.6     | 3.6%    | 27,709.8     |
| Other Taxes                                  | 18,354.0      | 12.6%  | 19,730.6      | 7.5%    | 1,376.6       | 21,170.9      | 7.3%    | 1,440.       |
| Subtotal - Taxes                             | 15,589,624.2  | -6.7%  | 15,104,571.4  | -3.1%   | (485,052.8)   | 15,716,412.9  | 4.1%    | 611,841.     |
| Other Non-Tax Revenues:                      |               |        |               |         | ( )           | , ,           |         |              |
| Lottery                                      | 175,812.0     | -4.3%  | 222,285.2     | 26.4%   | 46,473.2      | 234,637.8     | 5.6%    | 12,352.      |
| Gaming Revenue                               | 49,377.2      | 373.1% | 36,590.0      | -25.9%  | (12,787.2)    | 39,157.0      | 7.0%    | 2,567.       |
| Licenses, Fees and Permits                   | 42,181.8      | 3.9%   | 45,050.1      | 6.8%    | 2,868.4       | 46,942.2      | 4.2%    | 1,892.       |
| Interest                                     | 366,763.2     | 690.7% | 360,000.0     | -1.8%   | (6,763.2)     | 240,000.0     | -33.3%  | (120,000.    |
| Sales and Services                           | 33,156.3      | 9.2%   | 34,482.5      | 4.0%    | 1,326.3       | 35,861.8      | 4.0%    | 1,379.       |
| Other Miscellaneous                          | 178,644.0     | 14.7%  | 185,789.8     | 4.0%    | 7,145.8       | 193,221.4     | 4.0%    | 7,431.       |
| Transfers and Reimbursements                 | 275,596.9     | 64.7%  | 166,909.0     | -39.4%  | (108,687.8)   | 80,301.0      | -51.9%  | (86,608.     |
| Disproportionate Share Revenue               | 98,139.0      | 11.7%  | 75,853.5      | -22.7%  | (22,285.5)    | 74,162.9      | -2.2%   | (1,690.      |
| Subtotal - Other Non-Tax                     | 1,219,670.3   | 68.8%  | 1,126,960.2   | -7.6%   | (92,710.1)    | 944,284.1     | -16.2%  | (182,676.    |
| Net Ongoing Revenue                          | 16,809,294.5  | -3.6%  | 16,231,531.6  | -3.4%   | (577,762.9)   | 16,660,697.0  | 2.6%    | 429,165.     |
| Urban Revenue Sharing (URS)                  | (1,106,958.7) | N/A    | (1,564,826.3) | N/A     | (457,867.7)   | (1,268,255.6) | N/A     | 296,570.     |
| Net Ongoing Revenue w/ URS                   | 15,702,335.8  | -5.9%  | 14,666,705.3  | -6.6%   | (1,035,630.6) | 15,392,441.4  | 4.9%    | 725,736.     |
| One-Time Financing Sources:                  |               |        |               |         |               |               |         |              |
| Attorney General Settlement                  | 75,462.1      | N/A    | 0.0           | -100.0% | (75,462.1)    | 0.0           | N/A     | 0.           |
| TPT Diversions                               | (2,287,489.6) | N/A    | 0.0           | N/A     | 2,287,489.6   | 0.0           | N/A     | 0.           |
| One-Time Income Tax Rebate                   | 0.0           | N/A    | (272,956.4)   | N/A     | (272,956.4)   | 0.0           | N/A     | 272,956.     |
| Subtotal - One-Time Financing Sources        | (2,212,027.5) | N/A    | (272,956.4)   | N/A     | 1,939,071.2   | 0.0           | N/A     | 272,956.     |
| Subtotal - Revenues                          | 13,490,308.3  | -19.2% | 14,393,748.9  | 6.7%    | 903,440.6     | 15,392,441.4  | 6.9%    | 998,692      |
| Balance Forward                              | 4,709,446.0   | 426.4% | 2,527,233.0   | -46.3%  | (2,182,213.0) | 0.0           | -100.0% | (2,527,233.  |
| Total - Resources                            | 18,199,754.3  | 3.4%   | 16,920,981.9  | -7.0%   | (1,278,772.4) | 15,392,441.4  | -9.0%   | (1,528,540.4 |

## Appendix B: FY 26 – FY 27 January Forecast

| FORECAST REVENUE GROWTH               |                     |                      |                       |                     |                      |                       |  |  |
|---------------------------------------|---------------------|----------------------|-----------------------|---------------------|----------------------|-----------------------|--|--|
|                                       | (\$ in Thousands)   |                      |                       |                     |                      |                       |  |  |
|                                       | FORECAST<br>FY 2026 | % CHANGE<br>PRIOR YR | \$ CHANGE<br>PRIOR YR | FORECAST<br>FY 2027 | % CHANGE<br>PRIOR YR | \$ CHANGE<br>PRIOR YR |  |  |
|                                       |                     |                      |                       |                     |                      |                       |  |  |
| Sales and Use                         | 8,557,678.1         | 4.7%                 | 383,959.7             | 8,979,299.8         | 4.9%                 | 421,621.7             |  |  |
| Income - Individual                   | 5,243,240.4         | 5.6%                 | 275,741.2             | 5,539,962.4         | 5.7%                 | 296,722.0             |  |  |
| - Corporate                           | 1,733,167.0         | 4.0%                 | 66,426.4              | 1,811,385.3         | 4.5%                 | 78,218.3              |  |  |
| Property                              | 20,902.0            | -2.0%                | (426.6)               | 20,484.0            | -2.0%                | (418.0)               |  |  |
| Luxury - Tobacco                      | 18,838.2            | -1.0%                | (190.3)               | 18,649.8            | -1.0%                | (188.4)               |  |  |
| - Liquor                              | 52,272.2            | 5.6%                 | 2,772.0               | 55,199.5            | 5.6%                 | 2,927.2               |  |  |
| Insurance Premium                     | 830,121.0           | 4.1%                 | 32,694.5              | 864,156.0           | 4.1%                 | 34,035.0              |  |  |
| Other Taxes                           | 22,652.9            | 7.0%                 | 1,482.0               | 24,238.6            | 7.0%                 | 1,585.7               |  |  |
| Subtotal - Taxes                      | 16,478,871.8        | 4.9%                 | 762,458.9             | 17,313,375.3        | 5.1%                 | 834,503.5             |  |  |
| Other Non-Tax Revenues:               |                     |                      |                       |                     |                      |                       |  |  |
| Lottery                               | 250,185.7           | 6.6%                 | 15,547.9              | 266,504.7           | 6.5%                 | 16,319.0              |  |  |
| Gaming Revenue                        | 41,010.9            | 4.7%                 | 1,853.9               | 42,955.0            | 4.7%                 | 1,944.1               |  |  |
| Licenses, Fees and Permits            | 48,913.8            | 4.2%                 | 1,971.6               | 50,968.2            | 4.2%                 | 2,054.4               |  |  |
| Interest                              | 135,000.0           | -43.8%               | (105,000.0)           | 87,000.0            | -35.6%               | (48,000.0)            |  |  |
| Sales and Services                    | 37,296.3            | 4.0%                 | 1,434.5               | 38,788.1            | 4.0%                 | 1,491.9               |  |  |
| Other Miscellaneous                   | 200,950.2           | 4.0%                 | 7,728.9               | 208,988.3           | 4.0%                 | 8,038.0               |  |  |
| Transfers and Reimbursements          | 80,859.5            | 0.7%                 | 558.5                 | 81,437.6            | 0.7%                 | 578.1                 |  |  |
| Disproportionate Share Revenue        | 74,428.5            | 0.4%                 | 265.6                 | 74,452.7            | 0.0%                 | 24.2                  |  |  |
| Subtotal - Other Non-Tax              | 868,644.9           | -8.0%                | (75,639.2)            | 851,094.5           | -2.0%                | (17,550.5)            |  |  |
| Net Ongoing Revenue                   | 17,347,516.7        | 4.1%                 | 686,819.7             | 18,164,469.8        | 4.7%                 | 816,953.1             |  |  |
| Urban Revenue Sharing (URS)           | (1,141,591.4)       | N/A                  | 126,664.1             | (1,194,163.2)       | N/A                  | (52,571.7)            |  |  |
| Net Ongoing Revenue w/ URS            | 16,205,925.3        | 5.3%                 | 813,483.8             | 16,970,306.6        | 4.7%                 | 764,381.4             |  |  |
| One-Time Financing Sources:           |                     |                      |                       |                     |                      |                       |  |  |
| Attorney General Settlement           | 0.0                 | N/A                  | 0.0                   | 0.0                 | N/A                  | 0.0                   |  |  |
| TPT Public Infrastructure             | 0.0                 | N/A                  | 0.0                   | 0.0                 | N/A                  | 0.0                   |  |  |
| One-Time Income Tax Rebate            | 0.0                 | N/A                  | 0.0                   | 0.0                 | N/A                  | 0.0                   |  |  |
| Subtotal - One-Time Financing Sources | 0.0                 | N/A                  | 0.0                   | 0.0                 | N/A                  | 0.0                   |  |  |
| Subtotal - Revenues                   | 16,205,925.3        | 5.3%                 | 813,483.8             | 16,970,306.6        | 4.7%                 | 764,381.4             |  |  |
| Balance Forward                       | 0.0                 | N/A                  | 0.0                   | 0.0                 | N/A                  | 0.0                   |  |  |
| Total - Resources                     | 16,205,925.3        | 5.3%                 | 813,483.8             | 16,970,306.6        | 4.7%                 | 764,381.4             |  |  |