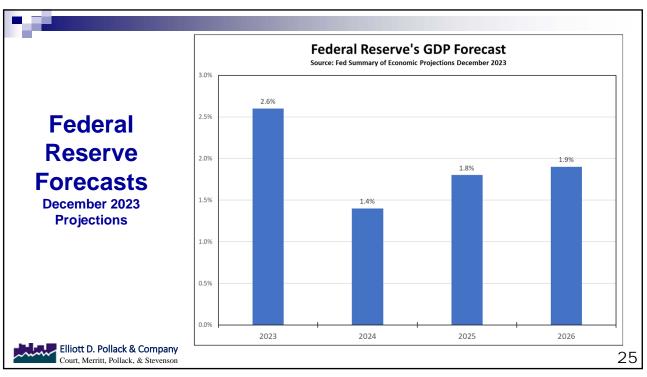

24 |  |  |  |  |  |  |  |  |
| Average                                                                                                                                              | 2.4% | 1.3% |  |  |  |  |  |  |  |  |
| Top 10 2.5% 1.9                                                                                                                                      |      |      |  |  |  |  |  |  |  |  |
| Bottom 10                                                                                                                                            | 2.4% | 0.8% |  |  |  |  |  |  |  |  |
| The average annual growth rate between 2010-2019 was 2.3%.<br>47% of Blue Chip contributors suggest a recession will occur<br>in the next 12 months. |      |      |  |  |  |  |  |  |  |  |





























| ľ   | Arizona Rankings Among States<br>Source: U.S. Bureau of Census; Bureau of Labor Statistics; Bureau of Economic Analysis<br>PERSONAL |                 |                  |                    |                           |  |  |  |  |  |  |  |
|-----|-------------------------------------------------------------------------------------------------------------------------------------|-----------------|------------------|--------------------|---------------------------|--|--|--|--|--|--|--|
|     | DECADE                                                                                                                              | POPULATION      | EMPLOYMENT       | PERSONAL<br>INCOME | Contraction of the second |  |  |  |  |  |  |  |
|     | 1950 - 1960