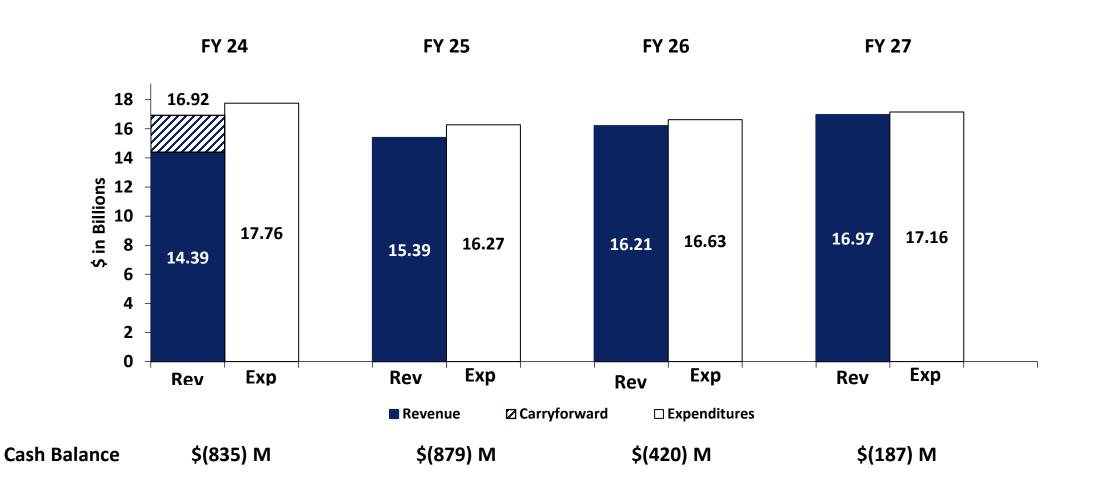

## Projected Shortfall of \$(835) M in FY 24 & \$(879) M in FY 25

- Assumes Each Year's Shortfall is Resolved and Not Carried Into the Following Year

#### STATEMENT OF GENERAL FUND REVENUES AND EXPENDITURES WITH ONE-TIME FINANCING SOURCES

|                                         | FY 2024<br>Baseline | FY 2025<br>Baseline | FY 2026<br>Baseline | FY 2027<br>Baseline |
|-----------------------------------------|---------------------|---------------------|---------------------|---------------------|
| REVENUES                                |                     |                     |                     |                     |
| Ongoing Revenues                        | \$16,231,531,600    | \$16,660,697,000    | \$17,347,516,700    | \$18,164,469,800    |
| Urban Revenue Sharing                   | (1,564,826,300)     | (1,268,255,600)     | (1,141,591,400)     | (1,194,163,200)     |
| Net Ongoing Revenues                    | \$14,666,705,300    | \$15,392,441,400    | \$16,205,925,300    | \$16,970,306,600    |
| One-Time Revenues                       |                     |                     |                     |                     |
| Balance Forward                         | \$2,527,233,000     |                     |                     |                     |
| One-Time Income Tax Rebate              | (272,956,400)       |                     |                     |                     |
| Subtotal One-Time Revenues              | \$2,254,276,600     | \$0                 | \$0                 | \$0                 |
| Total Revenues                          | \$16,920,981,900    | \$15,392,441,400    | \$16,205,925,300    | \$16,970,306,600    |
| EXPENDITURES                            |                     |                     |                     |                     |
| Ongoing Operating Appropriations        | \$15,002,625,400    | \$15,725,501,000    | \$16,488,259,700    | \$16,913,230,100    |
| FY 2024 Supplementals/Ex-Appropriations | (108,392,200)       |                     |                     |                     |
| Administrative Adjustments              | 125,000,000         | 130,000,000         | 145,000,000         | 160,000,000         |
| Revertments                             | (145,000,000)       | (155,000,000)       | (180,000,000)       | (200,000,000)       |
| Subtotal Ongoing Expenditures           | \$14,874,233,200    | \$15,700,501,000    | \$16,453,259,700    | \$16,873,230,100    |
| One-Time Expenditures                   |                     |                     |                     |                     |
| Capital Outlay                          | \$187,946,500       | \$29,832,100        | \$23,700,000        |                     |
| Transportation Funding                  | 620,209,600         |                     |                     |                     |
| Operating One-Time Spending             | 1,884,608,800       | 208,057,400         | 149,231,000         | 284,034,700         |
| Water Supply Funding                    | 189,200,000         | 333,000,000         |                     |                     |
| Subtotal One-Time Expenditures          | \$2,881,964,900     | \$570,889,500       | \$172,931,000       | \$284,034,700       |
| Total Expenditures                      | \$17,756,198,100    | \$16,271,390,500    | \$16,626,190,700    | \$17,157,264,800    |
| Ending Balance <u>1</u> /               | (\$835,216,200)     | (\$878,949,100)     | (\$420,265,400)     | (\$186,958,200)     |

1/ The displayed ending balance shortfalls are presumed to be resolved prior to the end of the fiscal year.