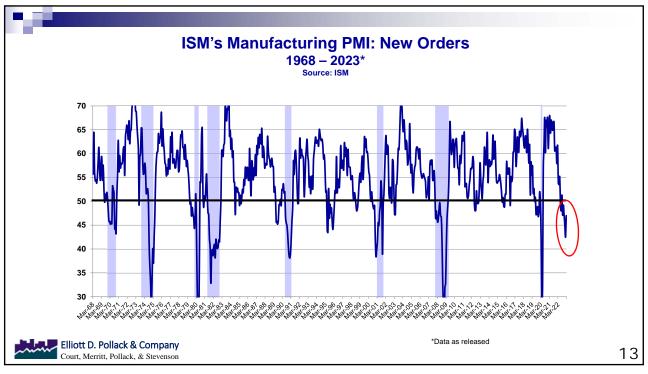

### After 6 Months of FY 24: \$(480) M General Fund Revenue Loss - Relative to Enacted FY 24 Budget

- Individual Income Tax collections have dropped (27.7)% compared to last year and are \$(481) M less than anticipated. Likely due to:
  - Lower pre-tax income, such as capital gains, and
  - The logistics of the 2.5% tax rate. The enacted budget included \$(2.3) B for the impact of the rate reduction.
- Corporate Income Tax growth started strong but is now negative.
  - (8.1)% less than the prior year and \$(9) M below forecast.
- Sales Tax has grown 4.2%, but is \$(36) M below forecast.
  - Retail sales drives this result, but contracting still posting double digit gains.