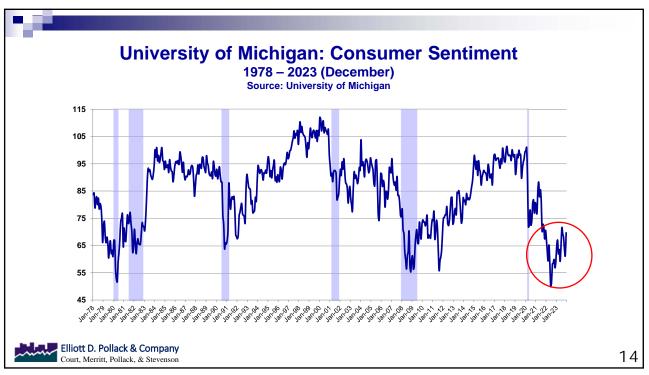

|
| Operating One-Time Spending             | 1,884,608,800       | 208,057,400         | 149,231,000         | 284,034,700         |
| Water Supply Funding                    | 189,200,000         | 333,000,000         |                     |                     |
| Subtotal One-Time Expenditures          | \$2,881,964,900     | \$570,889,500       | \$172,931,000       | \$284,034,700       |
| Total Expenditures                      | \$17,756,198,100    | \$16,271,390,500    | \$16,626,190,700    | \$17,157,264,800    |
| Ending Balance <u>1</u> /               | (\$835,216,200)     | (\$878,949,100)     | (\$420,265,400)     | (\$186,958,200)     |

1/ The displayed ending balance shortfalls are presumed to be resolved prior to the end of the fiscal year.







































#### Where did the Money Come From?

The Federal government's fiscal policy has poured money into the system.

- Cares Act 2020 \$2.2 trillion
- American Rescue Plan Act 2021 \$1.9 trillion
- Infrastructure Investment and Jobs Act \$1.0 trillion
- Inflation Reduction Act authorized \$891 billion in total spending
- CHIPS Act \$280 billion



| Real GD<br>Blue Chip Eco<br>(Decem                                                                                                                   |      |      |  |  |  |  |  |  |  |  |
|------------------------------------------------------------------------------------------------------------------------------------------------------|------|------|--|--|--|--|--|--|--|--|
| Year