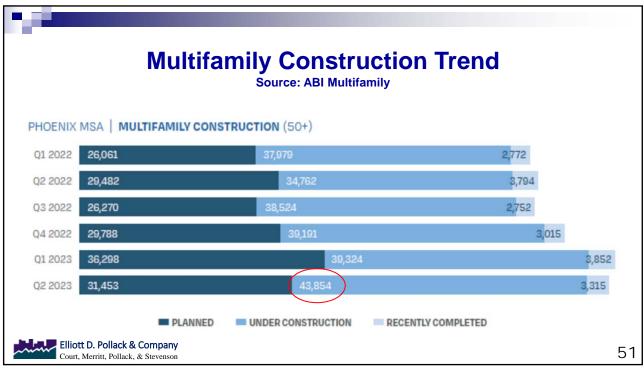

## Arizona Sales Tax - <u>Utilities</u> General Fund Collections

|          |                  |                          | /ear-to-Year %  | Year-to-Date               | Year-to-Date % |
|----------|------------------|--------------------------|-----------------|----------------------------|----------------|
|          | 1.1.1.0          | Collections (\$)         | Change          | Collections (\$)           | Change         |
| <b>↑</b> | Jul-18<br>Aug-18 | 41,078,965<br>51,785,222 | 2.1%<br>-4.1%   | 41,078,965<br>92,864,186   | 2.1%<br>-1.5%  |
|          | Sep-18           | 52,130,044               | 6.5%            | 144,994,230                | 1.3%           |
|          | Oct-18           | 45,397,828               | -3.7%           | 190,392,059                | 0.0%           |
| I        | Nov-18           | 39,423,823               | -1.2%           | 229,815,882                | -0.2%          |
| FY 2019  | Dec-18           | 29,793,218               | -2.7%           | 259,609,099                | -0.5%          |
|          | Jan-19           | 30,654,435               | 4.5%            | 290,263,535                | 0.0%           |
|          | Feb-19           | 34,918,864               | 4.4%            | 325,182,398                | 0.5%           |
|          | Mar-19           | 31,586,609               | 5.6%            | 356,769,007                | 0.9%           |
|          | Apr-19           | 29,724,183               | -1.3%           | 386,493,190                | 0.7%           |
| L        | May-19           | 28,897,465               | -3.0%           | 415,390,655                | 0.5%           |
| •        | Jun-19           | 32,846,398               | -8.3%           | 448,237,053                | -0.2%          |
| <b></b>  | Jul-19           | 36,659,315               | -10.8%          | 36,659,315                 | -10.8%         |
|          | Aug-19           | 49,038,211               | -5.3%           | 85,697,526                 | -7.7%          |
|          | Sep-19           | 51,711,308               | -0.8%           | 137,408,835                | -5.2%          |
|          | Oct-19           | 48,413,036               | 6.6%            | 185,821,870                | -2.4%          |
| I        | Nov-19           | 37,486,359               | -4.9%           | 223,308,229                | -2.8%          |
| FY 2020  | Dec-19           | 23,301,623               | -21.8%          | 246,609,852                | -5.0%          |
| 1        | Jan-20           | 26,842,938               | -12.4%          | 273,452,790                | -5.8%          |
|          | Feb-20           | 34,230,436               | -2.0%           | 307,683,226                | -5.4%          |
|          | Mar-20           | 29,030,736               | -8.1%           | 336,713,962                | -5.6%          |
|          | Apr-20           | 28,471,573               | -4.2%           | 365,185,535                | -5.5%          |
| ¥        | May-20           | 26,497,521               | -8.3%           | 391,683,056                | -5.7%          |
|          | Jun-20           | 34,838,601               | 6.1%            | 426,521,657                | -4.8%          |
| <b>†</b> | Jul-20           | 39,448,529               | 7.6%            | 39,448,529                 | 7.6%           |
|          | Aug-20           | 51,924,110               | 5.9%            | 91,372,638                 | 6.6%           |
|          | Sep-20           | 55,164,846               | 6.7%            | 146,537,484                | 6.6%           |
|          | Oct-20           | 51,322,090               | 6.0%            | 197,859,574                | 6.5%           |
| FY 2021  | Nov-20<br>Dec-20 | 42,457,722               | 13.3%<br>38.2%  | 240,317,296                | 7.6%           |
|          | Jan-21           | 32,213,195<br>31,597,819 | 17.7%           | 272,530,491<br>304,128,310 | 10.5%<br>11.2% |
|          | Feb-21           | 34,478,804               | 0.7%            | 338,607,113                | 10.1%          |
|          | Mar-21           | 32,133,928               | 10.7%           | 370,741,042                | 10.1%          |
|          | Apr-21           | 30,945,050               | 8.7%            | 401,686,091                | 10.1%          |
|          | May-21           | 32,220,326               | 21.6%           | 433,906,417                | 10.8%          |
| *        | Jun-21           | 33,975,275               | -2.5%           | 467,881,692                | 9.7%           |
| •        | Jul-21           | 47,974,619               | 21.6%           | 47,974,619                 | 21.6%          |
| T        | Aug-21           | 54,290,364               | 4.6%            | 102,264,982                | 11.9%          |
|          | Sep-21           | 51,953,431               | -5.8%           | 154,218,413                | 5.2%           |
|          | Oct-21           | 48,053,673               | -6.4%           | 202,272,086                | 2.2%           |
| I        | Nov-21           | 37,785,102               | -11.0%          | 240,057,188                | -0.1%          |
| FY 2022  | Dec-21           | 35,418,309               | 9.9%            | 275,475,497                | 1.1%           |
| 1        | Jan-22           | 24,452,105               | -22.6%          | 299,927,603                | -1.4%          |
|          | Feb-22           | 40,053,874               | 16.2%           | 339,981,477                | 0.4%           |
|          | Mar-22           | 30,073,191               | -6.4%           | 370,054,668                | -0.2%          |
|          | Apr-22           | 34,097,444               | 10.2%           | 404,152,112                | 0.6%           |
| Ļ        | May-22           | 33,441,255               | 3.8%            | 437,593,366                | 0.8%           |
| •        | Jun-22           | 39,402,234               | 16.0%           | 476,995,601                | 1.9%           |
| <b></b>  | Jul-22           | 47,461,438               | -1.1%           | 47,461,438                 | -1.1%          |
|          | Aug-22           | 52,016,083               | -4.2%           | 99,477,522                 | -2.7%          |
|          | Sep-22           | 58,972,741               | 13.5%           | 158,450,263                | 2.7%           |
|          | Oct-22           | 12,116,591               | -74.8%          | 170,566,854                | -15.7%         |
|          | Nov-22           | 42,608,630               | 12.8%           | 213,175,484                | -11.2%         |
| FY 2023  | Dec-22           | 22,382,455               | -36.8%          | 235,557,939                | -14.5%         |
|          | Jan-23           | 37,157,222               | 52.0%           | 272,715,162                | -9.1%          |
|          | Feb-23           | 41,051,527               | 2.5%            | 313,766,689                | -7.7%          |
|          | Mar-23           | 39,349,838               | 30.8%           | 353,116,527                | -4.6%          |
|          | Apr-23           | 37,727,295               | 10.6%           | 390,843,823                | -3.3%          |
| ¥        | May-23           | 34,499,876               | 3.2%            | 425,343,699                | -2.8%          |
|          | Jun-23           | 44,746,582               | 13.6%           | 470,090,281                | -1.4%          |
| 1        | Jul-23           | 48,927,909<br>58 587 803 | 3.1%<br>12.6%   | 48,927,909                 | 3.1%<br>8.1%   |
|          | Aug-23           | 58,587,803<br>64 998 943 | 12.6%<br>10.2%  | 107,515,712                | 8.1%           |
|          | Sep-23           | 64,998,943<br>57 514 535 | 10.2%<br>374 7% | 172,514,655                | 8.9%           |
|          | Oct-23           | 57,514,535               | 374.7%          | 230,029,189                | 34.9%          |
| EV 2024  | Nov-23           | 49,747,624               | 16.8%           | 279,776,813                | 31.2%          |
| FY 2024  | Dec-23<br>Jan-24 | 40,128,743               | 79.3%           | 319,905,556                | 35.8%          |
|          |                  |                          |                 |                            |                |
|          | Feb-24<br>Mar-24 |                          |                 |                            |                |
|          | Apr-24           |                          |                 |                            |                |
|          | May-24           |                          |                 |                            |                |
| ¥        | Jun-24           |                          |                 |                            |                |
|          | Juli-24          |                          |                 |                            |                |