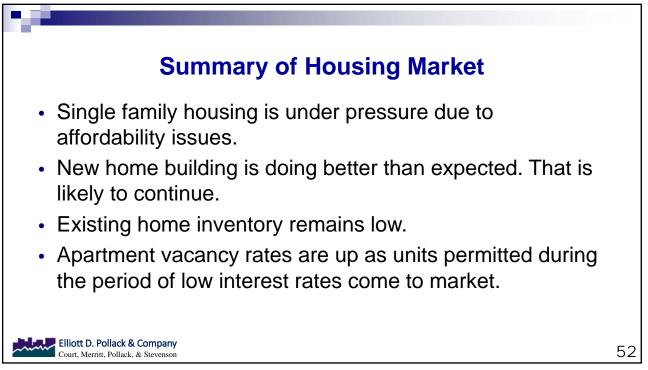

## Arizona Sales Tax - <u>Utilities</u> General Fund Collections

|          |                  |                          | /ear-to-Year %  | Year-to-Date               | Year-to-Date % |
|----------|------------------|--------------------------|-----------------|----------------------------|----------------|
|          | 1.1.1.0          | Collections (\$)         | Change          | Collections (\$)           | Change         |
| <b>↑</b> | Jul-18<br>Aug-18 | 41,078,965<br>51,785,222 | 2.1%<br>-4.1%   | 41,078,965<br>92,864,186   | 2.1%<br>-1.5%  |
|          | Sep-18           | 52,130,044               | 6.5%            | 144,994,230                | 1.3%           |
|          | Oct-18           | 45,397,828               | -3.7%           | 190,392,059                | 0.0%           |
| I        | Nov-18           | 39,423,823               | -1.2%           | 229,815,882                | -0.2%          |
| FY 2019  | Dec-18           | 29,793,218               | -2.7%           | 259,609,099                | -0.5%          |
|          | Jan-19           | 30,654,435               | 4.5%            | 290,263,535                | 0.0%           |
|          | Feb-19           | 34,918,864               | 4.4%            | 325,182,398                | 0.5%           |
|          | Mar-19           | 31,586,609               | 5.6%            | 356,769,007                | 0.9%           |
|          | Apr-19           | 29,724,183               | -1.3%           | 386,493,190                | 0.7%           |
| L        | May-19           | 28,897,465               | -3.0%           | 415,390,655                | 0.5%           |
| •        | Jun-19           | 32,846,398               | -8.3%           | 448,237,053                | -0.2%          |
| <b></b>  | Jul-19           | 36,659,315               | -10.8%          | 36,659,315                 | -10.8%         |
|          | Aug-19           | 49,038,211               | -5.3%           | 85,697,526                 | -7.7%          |
|          | Sep-19           | 51,711,308               | -0.8%           | 137,408,835                | -5.2%          |
|          | Oct-19           | 48,413,036               | 6.6%            | 185,821,870                | -2.4%          |
| I        | Nov-19           | 37,486,359               | -4.9%           | 223,308,229                | -2.8%          |
| FY 2020  | Dec-19           | 23,301,623               | -21.8%          | 246,609,852                | -5.0%          |
| 1        | Jan-20           | 26,842,938               | -12.4%          | 273,452,790                | -5.8%          |
|          | Feb-20           | 34,230,436               | -2.0%           | 307,683,226                | -5.4%          |
|          | Mar-20           | 29,030,736               | -8.1%           | 336,713,962                | -5.6%          |
|          | Apr-20           | 28,471,573               | -4.2%           | 365,185,535                | -5.5%          |
| ¥        | May-20           | 26,497,521               | -8.3%           | 391,683,056                | -5.7%          |
|          | Jun-20           | 34,838,601               | 6.1%            | 426,521,657                | -4.8%          |
| <b>†</b> | Jul-20           | 39,448,529               | 7.6%            | 39,448,529                 | 7.6%           |
|          | Aug-20           | 51,924,110               | 5.9%            | 91,372,638                 | 6.6%           |
|          | Sep-20           | 55,164,846               | 6.7%            | 146,537,484                | 6.6%           |
|          | Oct-20           | 51,322,090               | 6.0%            | 197,859,574                | 6.5%           |
| FY 2021  | Nov-20<br>Dec-20 | 42,457,722               | 13.3%<br>38.2%  | 240,317,296                | 7.6%           |
|          | Jan-21           | 32,213,195<br>31,597,819 | 17.7%           | 272,530,491<br>304,128,310 | 10.5%<br>11.2% |
|          | Feb-21           | 34,478,804               | 0.7%            | 338,607,113                | 10.1%          |
|          | Mar-21           | 32,133,928               | 10.7%           | 370,741,042                | 10.1%          |
|          | Apr-21           | 30,945,050               | 8.7%            | 401,686,091                | 10.1%          |
|          | May-21           | 32,220,326               | 21.6%           | 433,906,417                | 10.8%          |
| *        | Jun-21           | 33,975,275               | -2.5%           | 467,881,692                | 9.7%           |
| •        | Jul-21           | 47,974,619               | 21.6%           | 47,974,619                 | 21.6%          |
| T        | Aug-21           | 54,290,364               | 4.6%            | 102,264,982                | 11.9%          |
|          | Sep-21           | 51,953,431               | -5.8%           | 154,218,413                | 5.2%           |
|          | Oct-21           | 48,053,673               | -6.4%           | 202,272,086                | 2.2%           |
| I        | Nov-21           | 37,785,102               | -11.0%          | 240,057,188                | -0.1%          |
| FY 2022  | Dec-21           | 35,418,309               | 9.9%            | 275,475,497                | 1.1%           |
| 1        | Jan-22           | 24,452,105               | -22.6%          | 299,927,603                | -1.4%          |
|          | Feb-22           | 40,053,874               | 16.2%           | 339,981,477                | 0.4%           |
|          | Mar-22           | 30,073,191               | -6.4%           | 370,054,668                | -0.2%          |
|          | Apr-22           | 34,097,444               | 10.2%           | 404,152,112                | 0.6%           |
| Ļ        | May-22           | 33,441,255               | 3.8%            | 437,593,366                | 0.8%           |
| •        | Jun-22           | 39,402,234               | 16.0%           | 476,995,601                | 1.9%           |
| <b></b>  | Jul-22           | 47,461,438               | -1.1%           | 47,461,438                 | -1.1%          |
|          | Aug-22           | 52,016,083               | -4.2%           | 99,477,522                 | -2.7%          |
|          | Sep-22           | 58,972,741               | 13.5%           | 158,450,263                | 2.7%           |
|          | Oct-22           | 12,116,591               | -74.8%          | 170,566,854                | -15.7%         |
|          | Nov-22           | 42,608,630               | 12.8%           | 213,175,484                | -11.2%         |
| FY 2023  | Dec-22           | 22,382,455               | -36.8%          | 235,557,939                | -14.5%         |
|          | Jan-23           | 37,157,222               | 52.0%           | 272,715,162                | -9.1%          |
|          | Feb-23           | 41,051,527               | 2.5%            | 313,766,689                | -7.7%          |
|          | Mar-23           | 39,349,838               | 30.8%           | 353,116,527                | -4.6%          |
|          | Apr-23           | 37,727,295               | 10.6%           | 390,843,823                | -3.3%          |
| ¥        | May-23           | 34,499,876               | 3.2%            | 425,343,699                | -2.8%          |
|          | Jun-23           | 44,746,582               | 13.6%           | 470,090,281                | -1.4%          |
| 1        | Jul-23           | 48,927,909<br>58 587 803 | 3.1%<br>12.6%   | 48,927,909                 | 3.1%<br>8.1%   |
|          | Aug-23           | 58,587,803<br>64 998 943 | 12.6%<br>10.2%  | 107,515,712                | 8.1%           |
|          | Sep-23           | 64,998,943<br>57 514 535 | 10.2%<br>374 7% | 172,514,655                | 8.9%           |
|          | Oct-23           | 57,514,535               | 374.7%          | 230,029,189                | 34.9%          |
| EV 2024  | Nov-23           | 49,747,624               | 16.8%           | 279,776,813                | 31.2%          |
| FY 2024  | Dec-23<br>Jan-24 | 40,128,743               | 79.3%           | 319,905,556                | 35.8%          |
|          |                  |                          |                 |                            |                |
|          | Feb-24<br>Mar-24 |                          |                 |                            |                |
|          | Apr-24           |                          |                 |                            |                |
|          | May-24           |                          |                 |                            |                |
| ¥        | Jun-24           |                          |                 |                            |                |
|          | Juli-24          |                          |                 |                            |                |