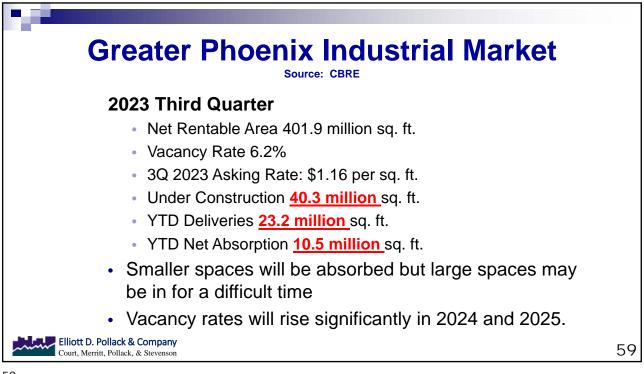

#### Arizona Corporate Income Tax General Fund Collections

|              |               | Gross Revenue              | Y/Y Chg.         | Year-to-Date Gross<br>Revenue  | YTD Chg.         | Definede                     | Y/Y Chg.         | Year-to-Date<br>Refunds        | YTD Chg.        | Net Revenue                | Y/Y Chg.         | Year-to-Date Net<br>Revenue    | YTD Chg.         |
|--------------|---------------|----------------------------|------------------|--------------------------------|------------------|------------------------------|------------------|--------------------------------|-----------------|----------------------------|------------------|--------------------------------|------------------|
|              | Jul-18        | 34,230,356                 | 30.3%            | 34,230,356                     | 30.3%            | Refunds<br>(5,488,876)       | 126.1%           | (5,488,876)                    | 126.1%          | 28,741,480                 | 20.6%            | 28,741,480                     | 20.6%            |
| Î            | Aug           | 20,224,018                 | 85.4%            | 54,454,375                     | 46.5%            | (6,088,433)                  | -66.2%           | (11,577,310)                   | -43.4%          | 14,135,585                 | 20.0%<br>N/A     | 42,877,065                     | 156.5%           |
|              | Sep           | 112,656,032                | 41.5%            | 167,110,407                    | 43.1%            | (7,885,794)                  | -47.6%           | (19,463,104)                   | -45.2%          | 104,770,238                | 62.2%            | 147,647,303                    | 81.6%            |
|              | Oct           | 34,384,339                 | 65.7%            | 201,494,745                    | 46.5%            | (6,038,347)                  | 39.7%            | (25,501,450)                   | -36.0%          | 28,345,992                 | 72.5%            | 175,993,295                    | 80.1%            |
| I            | Nov           | 16,689,469                 | 24.5%            | 218,184,214                    | 44.5%            | (11,051,634)                 | 528.2%           | (36,553,084)                   | -12.1%          | 5,637,834                  | -51.6%           | 181,631,129                    | 66.1%            |
| FY 2019      | Dec           | 95,961,365                 | 41.2%            | 314,145,579                    | 43.5%            | (5,737,744)                  | -81.4%           | (42,290,828)                   | -41.7%          | 90,223,622                 | 143.6%           | 271,854,751                    | 85.7%            |
|              | Jan-19        | 34,831,424                 | 20.2%            | 348,977,003                    | 40.8%            | (56,601,100)                 | 171.7%           | (98,891,928)                   | 6.0%            | (21,769,676)               | N/A              | 250,085,075                    | 61.8%            |
|              | Feb           | 11,876,507<br>37,278,994   | -42.8%<br>59.8%  | 360,853,510<br>398,132,504     | 34.3%<br>36.4%   | (18,575,077)<br>(9,031,966)  | 28.3%<br>593.7%  | (117,467,005)<br>(126,498,971) | 9.0%<br>15.9%   | (6,698,570)<br>28,247,028  | N/A<br>28.3%     | 243,386,505<br>271,633,533     | 51.3%<br>48.6%   |
|              | Mar<br>Apr    | 101,927,588                | 28.7%            | 500,060,092                    | 34.7%            | (4,058,919)                  | 71.3%            | (120,498,971)<br>(130,557,890) | 15.9%           | 28,247,028<br>97,868,668   | 28.5%            | 369,502,201                    | 48.6%            |
|              | May           | 45,394,845                 | 41.7%            | 545,454,936                    | 35.3%            | (3,634,231)                  | 67.0%            | (134,192,121)                  | 18.1%           | 41,760,614                 | 39.9%            | 411,262,815                    | 42.0%            |
| *            | Jun           | 104,392,743                | 16.3%            | 649,847,679                    | 31.8%            | (1,391,469)                  | -77.7%           | (135,583,590)                  | 13.1%           | 103,001,274                | 23.3%            | 514,264,089                    | 37.8%            |
| •            | Jul-19        | 44,321,954                 | 29.5%            | 44,321,954                     | 29.5%            | (9,031,871)                  | 64.5%            | (9,031,871)                    | 64.5%           | 35,290,082                 | 22.8%            | 35,290,082                     | 22.8%            |
|              | Aug           | 15,239,150                 | -24.6%           | 59,561,104                     | 9.4%             | (10,191,927)                 | 67.4%            | (19,223,798)                   | 66.0%           | 5,047,223                  | -64.3%           | 40,337,305                     | -5.9%            |
|              | Sep           | 124,589,643                | 10.6%            | 184,150,747                    | 10.2%            | (3,228,845)                  | -59.1%           | (22,452,644)                   | 15.4%           | 121,360,798                | 15.8%            | 161,698,104                    | 9.5%             |
|              | Oct           | 61,227,032                 | 78.1%            | 245,377,779                    | 21.8%            | (1,140,517)                  | -81.1%           | (23,593,160)                   | -7.5%           | 60,086,515                 | 112.0%           | 221,784,619                    | 26.0%            |
| EV 2020      | Nov           | 6,416,697                  | -61.6%           | 251,794,476                    | 15.4%            | (12,416,816)                 | 12.4%            | (36,009,976)                   | -1.5%           | (6,000,118)                | N/A              | 215,784,500                    | 18.8%            |
| FY 2020      | Dec<br>Jan-20 | 131,259,034                | 36.8%<br>1.0%    | 383,053,510                    | 21.9%<br>19.8%   | (14,281,489)                 | 148.9%<br>-69.2% | (50,291,465)                   | 18.9%<br>-31.5% | 116,977,545                | 29.7%            | 332,762,045                    | 22.4%<br>40.2%   |
|              | Feb           | 35,190,552<br>12,768,293   | 7.5%             | 418,244,062<br>431,012,355     | 19.8%            | (17,414,883)<br>(4,706,698)  | -09.2%           | (67,706,348)<br>(72,413,046)   | -31.5%          | 17,775,669<br>8,061,595    | N/A<br>N/A       | 350,537,714<br>358,599,309     | 40.2%            |
|              | Mar           | 42,700,126                 | 14.5%            | 473,712,481                    | 19.0%            | (15,636,027)                 | 73.1%            | (88,049,073)                   | -30.4%          | 27,064,099                 | -4.2%            | 385,663,408                    | 42.0%            |
|              | Apr           | 53,375,165                 | -47.6%           | 527,087,646                    | 5.4%             | (2,934,394)                  | -27.7%           | (90,983,467)                   | -30.3%          | 50,440,771                 | -48.5%           | 436,104,179                    | 18.0%            |
|              | May           | 19,026,724                 | -58.1%           | 546,114,370                    | 0.1%             | (2,478,686)                  | -31.8%           | (93,462,153)                   | -30.4%          | 16,548,038                 | -60.4%           | 452,652,216                    | 10.1%            |
|              | Jun           | 64,996,624                 | -37.7%           | 611,110,993                    | -6.0%            | (5,766,989)                  | 314.5%           | (99,229,142)                   | -26.8%          | 59,229,635                 | -42.5%           | 511,881,851                    | -0.5%            |
|              | Jul-20        | 86,598,947                 | 95.4%            | 86,598,947                     | 95.4%            | (5,978,250)                  | -33.8%           | (5,978,250)                    | -33.8%          | 80,620,697                 | 128.5%           | 80,620,697                     | 128.5%           |
|              | Aug           | 25,417,321                 | 66.8%            | 112,016,268                    | 88.1%            | (2,526,272)                  | -75.2%           | (8,504,522)                    | -55.8%          | 22,891,049                 | 353.5%           | 103,511,746                    | 156.6%           |
|              | Sep           | 114,587,653                | -8.0%            | 226,603,921                    | 23.1%            | (8,330,173)                  | 158.0%           | (16,834,696)                   | -25.0%          | 106,257,480                | -12.4%           | 209,769,225                    | 29.7%            |
|              | Oct<br>Nov    | 45,303,629<br>23,750,826   | -26.0%<br>270.1% | 271,907,550<br>295,658,376     | 10.8%<br>17.4%   | (11,515,597)<br>(16,693,676) | 909.7%<br>34.4%  | (28,350,292)<br>(45,043,968)   | 20.2%<br>25.1%  | 33,788,032<br>7,057,150    | -43.8%<br>N/A    | 243,557,257<br>250,614,408     | 9.8%<br>16.1%    |
| FY 2021      | Dec           | 132,017,702                | 0.6%             | 427,676,078                    | 11.6%            | (30,722,519)                 | 115.1%           | (75,766,487)                   | 50.7%           | 101,295,183                | -13.4%           | 351,909,591                    | 5.8%             |
| 1            | Jan-21        | 44,790,938                 | 27.3%            | 472,467,016                    | 13.0%            | (772,813)                    | -95.6%           | (76,539,300)                   | 13.0%           | 44,018,126                 | 147.6%           | 395,927,716                    | 12.9%            |
|              | Feb           | 18,803,417                 | 47.3%            | 491,270,433                    | 14.0%            | (1,491,030)                  | -68.3%           | (78,030,330)                   | 7.8%            | 17,312,387                 | 114.8%           | 413,240,104                    | 15.2%            |
| Ļ            | Mar           | 48,743,590                 | 14.2%            | 540,014,023                    | 14.0%            | (5,486,977)                  | -64.9%           | (83,517,306)                   | -5.1%           | 43,256,613                 | 59.8%            | 456,496,717                    | 18.4%            |
|              | Apr           | 187,350,805                | 251.0%           | 727,364,828                    | 38.0%            | (8,245,481)                  | 181.0%           | (91,762,787)                   | 0.9%            | 179,105,324                | 255.1%           | 635,602,041                    | 45.7%            |
|              | May           | 59,010,101                 | 210.1%           | 786,374,929                    | 44.0%            | (3,464,767)                  | 39.8%            | (95,227,554)                   | 1.9%            | 55,545,334                 | 235.7%           | 691,147,375                    | 52.7%            |
|              | Jun           | 158,051,228                | 143.2%           | 944,426,157                    | 54.5%            | (2,177,807)                  | -62.2%           | (97,405,361)                   | -1.8%           | 155,873,421                | 163.2%           | 847,020,795                    | 65.5%            |
| <b>↑</b>     | Jul-21        | 60,468,954                 | -30.2%<br>-5.4%  | 60,468,954<br>84,519,498       | -30.2%<br>-24.5% | (2,976,917)                  | -50.2%<br>141.8% | (2,976,917)                    | -50.2%<br>6.8%  | 57,492,037<br>17,942,752   | -28.7%<br>-21.6% | 57,492,037                     | -28.7%<br>-27.1% |
|              | Aug<br>Sep    | 24,050,544<br>202,184,906  | -5.4%            | 286,704,404                    | 26.5%            | (6,107,792)<br>(18,526,269)  | 141.8%           | (9,084,709)<br>(27,610,978)    | 64.0%           | 183,658,637                | -21.6%           | 75,434,789<br>259,093,426      | 23.5%            |
|              | Oct           | 71,806,568                 | 58.5%            | 358,510,971                    | 31.9%            | (2,772,892)                  | -75.9%           | (30,383,870)                   | 7.2%            | 69,033,676                 | 104.3%           | 328,127,102                    | 34.7%            |
|              | Nov           | 26,268,880                 | 10.6%            | 384,779,852                    | 30.1%            | (7,085,484)                  | -57.6%           | (37,469,353)                   | -16.8%          | 19,183,396                 | 171.8%           | 347,310,498                    | 38.6%            |
| FY 2022      | Dec           | 214,967,398                | 62.8%            | 599,747,249                    | 40.2%            | (1,119,073)                  | -96.4%           | (38,588,426)                   | -49.1%          | 213,848,325                | 111.1%           | 561,158,823                    | 59.5%            |
| 1            | Jan-22        | 51,749,856                 | 15.5%            | 651,497,106                    | 37.9%            | (8,683,766)                  | 1023.7%          | (47,272,191)                   | -38.2%          | 43,066,091                 | -2.2%            | 604,224,914                    | 52.6%            |
|              | Feb           | 39,972,261                 | 112.6%           | 691,469,367                    | 40.8%            | (15,013,839)                 | 906.9%           | (62,286,030)                   | -20.2%          | 24,958,422                 | 44.2%            | 629,183,337                    | 52.3%            |
| Ļ            | Mar           | 77,817,042                 | 59.6%            | 769,286,408                    | 42.5%            | (6,139,100)                  | 11.9%            | (68,425,130)                   | -18.1%          | 71,677,942                 | 65.7%            | 700,861,279                    | 53.5%            |
|              | Apr           | 247,718,592                | 32.2%            | 1,017,005,000                  | 39.8%            | (20,895,829)                 | 153.4%           | (89,320,958)<br>(106,242,447)  | -2.7%           | 226,822,763                | 26.6%            | 927,684,042                    | 46.0%<br>40.0%   |
|              | May<br>Jun    | 56,573,742<br>212,530,964  | -4.1%<br>34.5%   | 1,073,578,742<br>1,286,109,706 | 36.5%<br>36.2%   | (16,921,489)<br>(16,398,386) | 388.4%<br>653.0% | (106,242,447) (122,640,833)    | 11.6%<br>25.9%  | 39,652,253<br>196,132,578  | -28.6%<br>25.8%  | 967,336,295<br>1,163,468,873   | 37.4%            |
| -            | Jul-22        | 63,026,210                 | 4.2%             | 63,026,210                     | 4.2%             | (6,637,546)                  | 123.0%           | (6,637,546)                    | 123.0%          | 56,388,664                 | -1.9%            | 56,388,664                     | -1.9%            |
| Ĩ            | Aug           | 45,974,170                 | 91.2%            | 109,000,380                    | 29.0%            | (6,728,540)                  | 10.2%            | (13,366,086)                   | 47.1%           | 39,245,630                 | 118.7%           | 95,634,293                     | 26.8%            |
|              | Sep           | 299,466,713                | 48.1%            | 408,467,093                    | 42.5%            | (7,365,710)                  | -60.2%           | (20,731,796)                   | -24.9%          | 292,101,004                | 59.0%            | 387,735,297                    | 49.7%            |
|              | Oct           | 66,601,561                 | -7.2%            | 475,068,654                    | 32.5%            | (30,483,173)                 | 999.3%           | (51,214,969)                   | 68.6%           | 36,118,388                 | -47.7%           | 423,853,685                    | 29.2%            |
| ſ            | Nov           | 29,057,941                 | 10.6%            | 504,126,595                    | 31.0%            | (7,923,859)                  | 11.8%            | (59,138,828)                   | 57.8%           | 21,134,082                 | 10.2%            | 444,987,768                    | 28.1%            |
| FY 2023      | Dec           | 439,564,799                | 104.5%           | 943,691,395                    | 57.3%            | (9,126,985)                  | 715.6%           | (68,265,813)                   | 76.9%           | 430,437,814                | 101.3%           | 875,425,582                    | 56.0%            |
|              | Jan-23        | 144,046,048                | 178.4%           | 1,087,737,443                  | 67.0%            | (15,999,321)                 | 84.2%            | (84,265,133)                   | 78.3%           | 128,046,728                | 197.3%           | 1,003,472,310                  | 66.1%            |
|              | Feb           | 40,821,167                 | 2.1%<br>92.9%    | 1,128,558,610<br>1,278,669,530 | 63.2%            | (16,123,368)                 | 7.4%             | (100,388,502)                  | 61.2%<br>89.7%  | 24,697,798                 | -1.0%            | 1,028,170,108<br>1,148,875,292 | 63.4%            |
|              | Mar<br>Apr    | 150,110,920<br>353,781,288 | 42.8%            | 1,632,450,818                  | 66.2%<br>60.5%   | (29,405,737)<br>(11,759,214) | 379.0%<br>-43.7% | (129,794,239)<br>(141,553,452) | 58.5%           | 120,705,184<br>342,022,074 | 68.4%<br>50.8%   | 1,490,897,366                  | 63.9%<br>60.7%   |
|              | May           | 61,736,165                 | 9.1%             | 1,694,186,983                  | 57.8%            | (9,060,752)                  | -46.5%           | (150,614,205)                  | 41.8%           | 52,675,412                 | 32.8%            | 1,543,572,778                  | 59.6%            |
| *            | Jun           | 271,876,869                | 27.9%            | 1,966,063,851                  | 52.9%            | (9,138,293)                  | -44.3%           | (159,752,497)                  | 30.3%           | 262,738,576                | 34.0%            | 1,806,311,354                  | 55.3%            |
|              | Jul-23        | 86,203,735                 | 36.8%            | 86,203,735                     | 36.8%            | (4,867,428)                  | -26.7%           | (4,867,428)                    | -26.7%          | 81,336,306                 | 44.2%            | 81,336,306                     | 44.2%            |
|              | Aug           | 29,623,234                 | -35.6%           | 115,826,968                    | 6.3%             | (11,580,334)                 | 72.1%            | (16,447,763)                   | 23.1%           | 18,042,900                 | -54.0%           | 99,379,206                     | 3.9%             |
|              | Sep           | 366,761,088                | 22.5%            | 482,588,056                    | 18.1%            | (34,125,179)                 | 363.3%           | (50,572,942)                   | 143.9%          | 332,635,908                | 13.9%            | 432,015,114                    | 11.4%            |
|              | Oct           | 63,980,457                 | -3.9%            | 546,568,513                    | 15.1%            | (24,275,836)                 | -20.4%           | (74,848,778)                   | 46.1%           | 39,704,621                 | 9.9%             | 471,719,735                    | 11.3%            |
| ,<br>EV 2024 | Nov           | 44,079,677                 | 51.7%            | 590,648,190                    | 17.2%            | (36,667,395)                 | 362.7%           | (111,516,173)                  | 88.6%           | 7,412,282                  | -64.9%           | 479,132,017                    | 7.7%             |
| FY 2024      | Dec           | 343,648,645                | -21.8%           | 934,296,835                    | -1.0%            | (18,012,360)                 | 97.4%            | (129,528,534)                  | 89.7%           | 325,636,284                | -24.3%           | 804,768,301                    | -8.1%            |
|              | Jan-24<br>Feb |                            |                  |                                |                  |                              |                  |                                |                 |                            |                  |                                |                  |
|              | Mar           |                            |                  |                                |                  |                              |                  |                                |                 |                            |                  |                                |                  |
|              | -             |                            |                  |                                |                  |                              |                  |                                |                 |                            |                  |                                |                  |
|              | Apr           |                            |                  |                                |                  |                              |                  |                                |                 |                            |                  |                                |                  |
|              | Apr<br>May    |                            |                  |                                |                  |                              |                  |                                |                 |                            |                  |                                |                  |