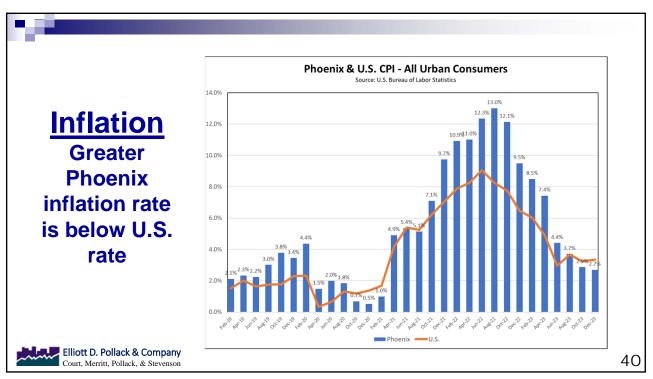

o<br>Iand New Orleans Buffabo     | sasa City Greater Phoenix Sacramento Orlando<br>ver Cincinnati Norfolk Cincinnati<br>erside Milwaukee Indianapolis Cleveland<br>anapolis Kansas Columbus Kansas City<br>Jose San Antonio San Jose<br>Orlanas Buffalo New Orleans Columbus<br>apa Portland Orlando Charbotte<br>land New Orleans Buffalo Indianapolis<br>ater Phoenis Indianapolis Charlotte Virginia Beach | sas City Greater Phenix Sacramento Orlando Orlando<br>ver Cincinnati Norfolk Cincinnati Cincinnati<br>erside Milwauke Indianapolis Cleveland Cleveland<br>anapolis Kansas Columbus Kansas City Kansas City<br>Jose San Jose San Antono San Jose San Jose<br>v Orleans Buffab New Orleans Columbus Columbus<br>pa Portland Orlando Charlotte Charlotte<br>Iand New Orlean Buffab Indianapolis Indianapolis |

















| Mortgage F                      |                 |                 | U               |
|---------------------------------|-----------------|-----------------|-----------------|
|                                 | October<br>2021 | October<br>2022 | October<br>2023 |
| Median Sales Price - New        | \$447,400       | \$529,150       | \$538,400       |
| Median Sales Price - Existing   | \$420,000       | \$447,500       | \$445,000       |
| Mortgage Rate Only              | 3.05%           | 6.66%           | 7.63%           |
| Interest & Principal - New      | \$1,709         | \$3,060         | \$3,431         |
| Interest & Principal - Existing | \$1,604         | \$2,588         | \$2,836         |































# Economic Uncertainty

- Mixed eco