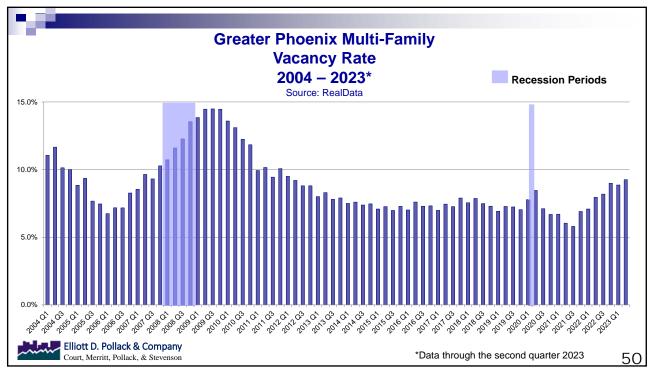

## Arizona Sales Tax - <u>Utilities</u> General Fund Collections

|          |                  |                          | /ear-to-Year %  | Year-to-Date               | Year-to-Date % |
|----------|------------------|--------------------------|-----------------|----------------------------|----------------|
|          | 1.1.1.0          | Collections (\$)         | Change          | Collections (\$)           | Change         |
| <b>↑</b> | Jul-18<br>Aug-18 | 41,078,965<br>51,785,222 | 2.1%<br>-4.1%   | 41,078,965<br>92,864,186   | 2.1%<br>-1.5%  |
|          | Sep-18           | 52,130,044               | 6.5%            | 144,994,230                | 1.3%           |
|          | Oct-18           | 45,397,828               | -3.7%           | 190,392,059                | 0.0%           |
| I        | Nov-18           | 39,423,823               | -1.2%           | 229,815,882                | -0.2%          |
| FY 2019  | Dec-18           | 29,793,218               | -2.7%           | 259,609,099                | -0.5%          |
|          | Jan-19           | 30,654,435               | 4.5%            | 290,263,535                | 0.0%           |
|          | Feb-19           | 34,918,864               | 4.4%            | 325,182,398                | 0.5%           |
|          | Mar-19           | 31,586,609               | 5.6%            | 356,769,007                | 0.9%           |
|          | Apr-19           | 29,724,183               | -1.3%           | 386,493,190                | 0.7%           |
| L        | May-19           | 28,897,465               | -3.0%           | 415,390,655                | 0.5%           |
| •        | Jun-19           | 32,846,398               | -8.3%           | 448,237,053                | -0.2%          |
| <b></b>  | Jul-19           | 36,659,315               | -10.8%          | 36,659,315                 | -10.8%         |
|          | Aug-19           | 49,038,211               | -5.3%           | 85,697,526                 | -7.7%          |
|          | Sep-19           | 51,711,308               | -0.8%           | 137,408,835                | -5.2%          |
|          | Oct-19           | 48,413,036               | 6.6%            | 185,821,870                | -2.4%          |
| I        | Nov-19           | 37,486,359               | -4.9%           | 223,308,229                | -2.8%          |
| FY 2020  | Dec-19           | 23,301,623               | -21.8%          | 246,609,852                | -5.0%          |
| 1        | Jan-20           | 26,842,938               | -12.4%          | 273,452,790                | -5.8%          |
|          | Feb-20           | 34,230,436               | -2.0%           | 307,683,226                | -5.4%          |
|          | Mar-20           | 29,030,736               | -8.1%           | 336,713,962                | -5.6%          |
|          | Apr-20           | 28,471,573               | -4.2%           | 365,185,535                | -5.5%          |
| ¥        | May-20           | 26,497,521               | -8.3%           | 391,683,056                | -5.7%          |
|          | Jun-20           | 34,838,601               | 6.1%            | 426,521,657                | -4.8%          |
| <b>†</b> | Jul-20           | 39,448,529               | 7.6%            | 39,448,529                 | 7.6%           |
|          | Aug-20           | 51,924,110               | 5.9%            | 91,372,638                 | 6.6%           |
|          | Sep-20           | 55,164,846               | 6.7%            | 146,537,484                | 6.6%           |
|          | Oct-20           | 51,322,090               | 6.0%            | 197,859,574                | 6.5%           |
| FY 2021  | Nov-20<br>Dec-20 | 42,457,722               | 13.3%<br>38.2%  | 240,317,296                | 7.6%           |
|          | Jan-21           | 32,213,195<br>31,597,819 | 17.7%           | 272,530,491<br>304,128,310 | 10.5%<br>11.2% |
|          | Feb-21           | 34,478,804               | 0.7%            | 338,607,113                | 10.1%          |
|          | Mar-21           | 32,133,928               | 10.7%           | 370,741,042                | 10.1%          |
|          | Apr-21           | 30,945,050               | 8.7%            | 401,686,091                | 10.1%          |
|          | May-21           | 32,220,326               | 21.6%           | 433,906,417                | 10.8%          |
| *        | Jun-21           | 33,975,275               | -2.5%           | 467,881,692                | 9.7%           |
| •        | Jul-21           | 47,974,619               | 21.6%           | 47,974,619                 | 21.6%          |
| T        | Aug-21           | 54,290,364               | 4.6%            | 102,264,982                | 11.9%          |
|          | Sep-21           | 51,953,431               | -5.8%           | 154,218,413                | 5.2%           |
|          | Oct-21           | 48,053,673               | -6.4%           | 202,272,086                | 2.2%           |
| I        | Nov-21           | 37,785,102               | -11.0%          | 240,057,188                | -0.1%          |
| FY 2022  | Dec-21           | 35,418,309               | 9.9%            | 275,475,497                | 1.1%           |
| 1        | Jan-22           | 24,452,105               | -22.6%          | 299,927,603                | -1.4%          |
|          | Feb-22           | 40,053,874               | 16.2%           | 339,981,477                | 0.4%           |
|          | Mar-22           | 30,073,191               | -6.4%           | 370,054,668                | -0.2%          |
|          | Apr-22           | 34,097,444               | 10.2%           | 404,152,112                | 0.6%           |
| Ļ        | May-22           | 33,441,255               | 3.8%            | 437,593,366                | 0.8%           |
| •        | Jun-22           | 39,402,234               | 16.0%           | 476,995,601                | 1.9%           |
| <b></b>  | Jul-22           | 47,461,438               | -1.1%           | 47,461,438                 | -1.1%          |
|          | Aug-22           | 52,016,083               | -4.2%           | 99,477,522                 | -2.7%          |
|          | Sep-22           | 58,972,741               | 13.5%           | 158,450,263                | 2.7%           |
|          | Oct-22           | 12,116,591               | -74.8%          | 170,566,854                | -15.7%         |
|          | Nov-22           | 42,608,630               | 12.8%           | 213,175,484                | -11.2%         |
| FY 2023  | Dec-22           | 22,382,455               | -36.8%          | 235,557,939                | -14.5%         |
|          | Jan-23           | 37,157,222               | 52.0%           | 272,715,162                | -9.1%          |
|          | Feb-23           | 41,051,527               | 2.5%            | 313,766,689                | -7.7%          |
|          | Mar-23           | 39,349,838               | 30.8%           | 353,116,527                | -4.6%          |
|          | Apr-23           | 37,727,295               | 10.6%           | 390,843,823                | -3.3%          |
| ¥        | May-23           | 34,499,876               | 3.2%            | 425,343,699                | -2.8%          |
|          | Jun-23           | 44,746,582               | 13.6%           | 470,090,281                | -1.4%          |
| 1        | Jul-23           | 48,927,909<br>58 587 803 | 3.1%<br>12.6%   | 48,927,909                 | 3.1%<br>8.1%   |
|          | Aug-23           | 58,587,803<br>64 998 943 | 12.6%<br>10.2%  | 107,515,712                | 8.1%           |
|          | Sep-23           | 64,998,943<br>57 514 535 | 10.2%<br>374 7% | 172,514,655                | 8.9%           |
|          | Oct-23           | 57,514,535               | 374.7%          | 230,029,189                | 34.9%          |
| EV 2024  | Nov-23           | 49,747,624               | 16.8%           | 279,776,813                | 31.2%          |
| FY 2024  | Dec-23<br>Jan-24 | 40,128,743               | 79.3%           | 319,905,556                | 35.8%          |
|          |                  |                          |                 |                            |                |
|          | Feb-24<br>Mar-24 |                          |                 |                            |                |
|          | Apr-24           |                          |                 |                            |                |
|          | May-24           |                          |                 |                            |                |
| ¥        | Jun-24           |                          |                 |                            |                |
|          | Juli-24          |                          |                 |                            |                |