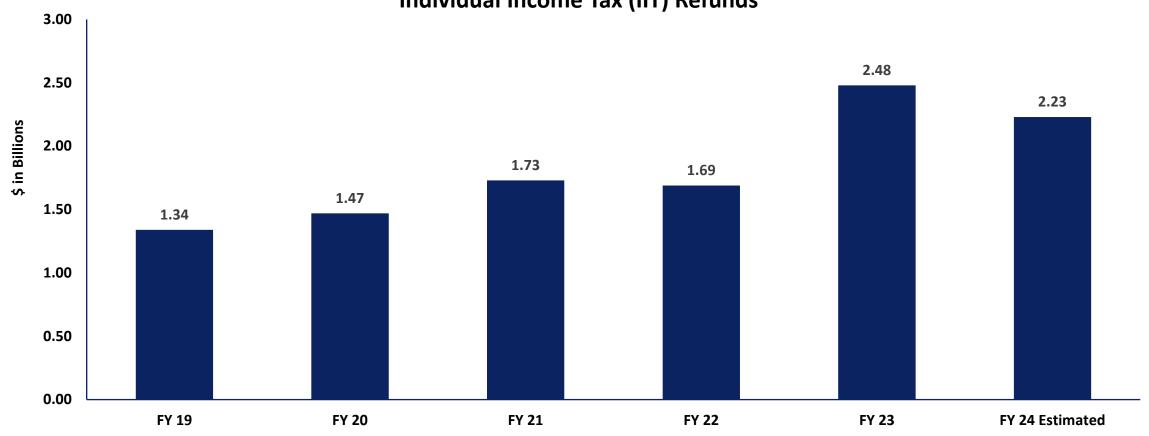

## **Baseline Forecast Assumes IIT Refunds Start to Decline in FY 24**

- Significant FY 23 Growth Due to 1<sup>st</sup> Phase of IIT Rate Cut

- 2.0% Withholding Rate as of Jan 23 Should Reduce Refunds

Individual Income Tax (IIT) Refunds