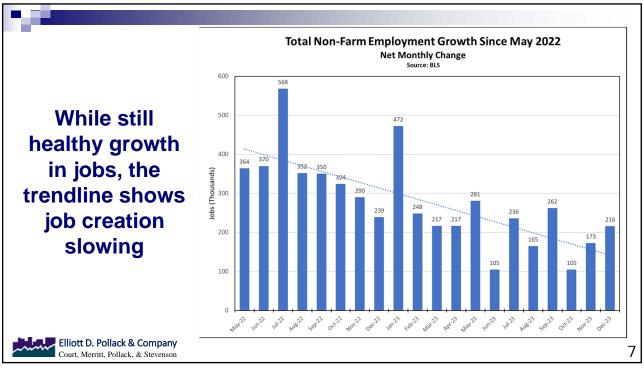

|
| Operating One-Time Spending             | 1,884,608,800       | 208,057,400         | 149,231,000         | 284,034,700         |
| Water Supply Funding                    | 189,200,000         | 333,000,000         |                     |                     |
| Subtotal One-Time Expenditures          | \$2,881,964,900     | \$570,889,500       | \$172,931,000       | \$284,034,700       |
| Total Expenditures                      | \$17,756,198,100    | \$16,271,390,500    | \$16,626,190,700    | \$17,157,264,800    |
| Ending Balance <u>1</u> /               | (\$835,216,200)     | (\$878,949,100)     | (\$420,265,400)     | (\$186,958,200)     |

1/ The displayed ending balance shortfalls are presumed to be resolved prior to the end of the fiscal year.







































#### Where did the Money Come From?

The Federal government's fiscal policy has poured money into the system.

- Cares Act 2020 \$2.2 trillion
- American Rescue Plan Act 2021 \$1.9 trillion
- Infrastructure Investment and Jobs Act \$1.0 trillion
- Inflation Reduction Act authorized \$891 billion in total spending
- CHIPS Act \$280 billion



| Real GD<br>Blue Chip Eco<br>(Decem                                                                                                                   |      |      |  |  |  |  |  |  |  |  |
|------------------------------------------------------------------------------------------------------------------------------------------------------|------|------|--|--|--|--|--|--|--|--|
| Year